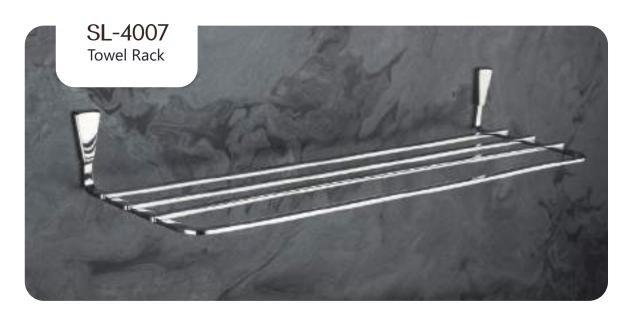

SPARROW













## SPARROW

















Finish:























## SPARROW







### Finish:











Finish:

























## BUTTERFLY







### Finish:













Finish:



## BUTTERFLY







Finish:





### Finish:



PVD ROSE GOLD









## BUTTERFLY







Finish:





### Finish:













### DAWN

















BLACK WITH PVD ROSE GOLD







**BLACK With PVD GOLD** 











### Finish:









### Finish:



BLACK With PVD GOLD

















## STYLA













BLACK WITH PVD ROSE GOLD







## STYLA







BLACK WITH PVD ROSE GOLD









**BLACK With PVD GOLD** 







## STYLA







### Finish:









### Finish:



BLACK With PVD GOLD

BLACK WITH PVD ROSE GOLD







### Finish:



BLACK With PVD GOLD





## SLEEK



















Finish:











## SLEEK



















Finish:























## SLEEK



























### DEER











### DEER









PVD ROSE GOLD PVD Chocolate







### DEER

















## SUNFLOWER











## SUNFLOWER









Chrome









## SUNFLOWER



























### UNIMAX







#### Finish:









610MM/24 Inch













### UNIMAX







#### Finish:

























### UNIMAX









#### Finish:

























### GIR











#### GIR















## GIR

















#### PEARL















#### PEARL















#### PEARL

















### FLOWER







Finish:















#### FLOWER







Antique Two Tone



Finish:



Antique Two Tone







Finish:



#### FLOWER