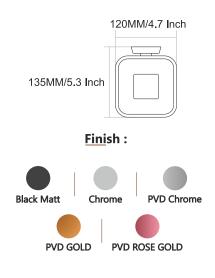

**BLACK With PVD GOLD** 







## STYLA







### Finish:









### Finish:



BLACK With PVD GOLD

BLACK WITH PVD ROSE GOLD







### Finish:



BLACK With PVD GOLD





## SLEEK



















Finish:











## SLEEK



















Finish:























## SLEEK



























### DEER











### DEER









PVD ROSE GOLD PVD Chocolate







### DEER

















## SUNFLOWER











## SUNFLOWER









Chrome









## SUNFLOWER



























### UNIMAX







#### Finish:









610MM/24 Inch













### UNIMAX







#### Finish:

























### UNIMAX









#### Finish:

























### GIR











#### GIR















## GIR

















#### PEARL















#### PEARL















#### PEARL

















### FLOWER







Finish:















#### FLOWER







Antique Two Tone



Finish:



Antique Two Tone







Finish:



#### FLOWER











Finish:









Finish:





### UNIGLOW











### UNIGLOW















### UNIGLOW































<u>Fini</u>sh:











## SPECTRA























### SPECTRA















### SPECTRA

























#### SUPREME

















#### SUPREME

















#### SUPREME



















#### LEXO































#### Finish:











#### Finish:



























S-CV2300 Wall Mixer With Crutch Only Arr. Tele. Shower



**S-CV2301**S/L Wall Mixer With
Tele. Shower Arr. Only



**S-CV2302** S/L Wall Mixer Without