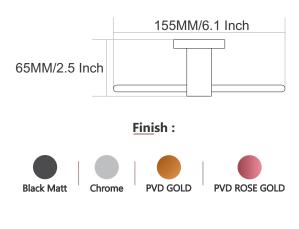

10MM/24 Inch













### UNIMAX







#### Finish:

























### UNIMAX









#### Finish:

























### GIR











#### GIR















## GIR

















#### PEARL















#### PEARL















#### PEARL

















### FLOWER







Finish:















#### FLOWER







Antique Two Tone



Finish:



Antique Two Tone







Finish:



#### FLOWER











Finish:









Finish:





### UNIGLOW











### UNIGLOW















### UNIGLOW































<u>Fini</u>sh:











## SPECTRA























### SPECTRA















### SPECTRA

























#### SUPREME

















#### SUPREME

















#### SUPREME



















#### LEXO































#### Finish:











#### Finish:



























S-CV2300 Wall Mixer With Crutch Only Arr. Tele. Shower



**S-CV2301**S/L Wall Mixer With
Tele. Shower Arr. Only



**S-CV2302** S/L Wall Mixer Without Shower System



**S-CV2303**Wall Mixer With Crutch
Only Arr. Tele. Shower



**S-CV2304** S/L Wall Mixer With Tele. Shower Arr. Only



**S-CV2305**S/L Wall Mixer Without
Shower Systems



S-CV2306 Central Hole Basin Mixer W/O Pop Up With 450mm Long Braided Hoses



**S-CV2307**Sink Mixer With
Swinging Spout W/M



S-CV2308
Sink Mixer Swinging High
Arc Spout T/M With 450mm
Long Braided Hoses



**S-CV2309**Sink Mixer With Swinging Extn. Spout W/M



**S-CV2310**Sink Mixer Swinging
High Arc Spout W/M



S-CV2311
Sink Mixer With Swinging
Extn. Spout T/M With 450m