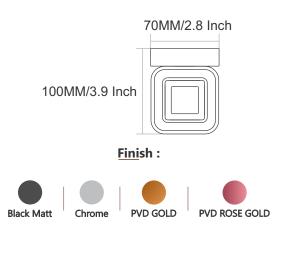

## SUNFLOWER









Chrome









## SUNFLOWER



























### UNIMAX







#### Finish:









610MM/24 Inch













### UNIMAX







#### Finish:

























### UNIMAX









#### Finish:

























### GIR











#### GIR















## GIR

















#### PEARL















#### PEARL















#### PEARL

















### FLOWER







Finish:















#### FLOWER







Antique Two Tone



Finish:



Antique Two Tone







Finish:



#### FLOWER











Finish:









Finish:





### UNIGLOW











### UNIGLOW















### UNIGLOW































<u>Fini</u>sh:











## SPECTRA























### SPECTRA















### SPECTRA

























#### SUPREME

















#### SUPREME

















#### SUPREME



















#### LEXO































#### Finish:











#### Finish:



























S-CV2300 Wall Mixer With Crutch Only Arr. Tele. Shower



**S-CV2301**S/L Wall Mixer With
Tele. Shower Arr. Only



**S-CV2302** S/L Wall Mixer Without Shower System



**S-CV2303**Wall Mixer With Crutch
Only Arr. Tele. Shower



**S-CV2304** S/L Wall Mixer With Tele. Shower Arr. Only



**S-CV2305**S/L Wall Mixer Without
Shower Systems



S-CV2306 Central Hole Basin Mixer W/O Pop Up With 450mm Long Braided Hoses



**S-CV2307**Sink Mixer With
Swinging Spout W/M



S-CV2308
Sink Mixer Swinging High
Arc Spout T/M With 450mm
Long Braided Hoses



**S-CV2309**Sink Mixer With Swinging Extn. Spout