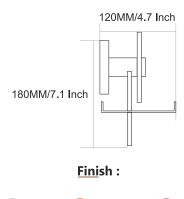

### FLOWER

Finish:

#### FLOWER

Antique Two Tone

Finish:

Antique Two Tone

Finish:

#### FLOWER

Finish:

Finish: