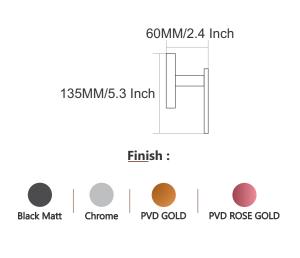

R

















## SUNFLOWER











## SUNFLOWER









Chrome









## SUNFLOWER



























### UNIMAX







#### Finish:









610MM/24 Inch













### UNIMAX







#### Finish:

























### UNIMAX









#### Finish:

























### GIR











#### GIR















## GIR

















#### PEARL















#### PEARL















#### PEARL

















### FLOWER







Finish:















#### FLOWER







Antique Two Tone



Finish:



Antique Two Tone







Finish:



#### FLOWER











Finish:









Finish:





### UNIGLOW











### UNIGLOW















### UNIGLOW































<u>Fini</u>sh:











## SPECTRA























### SPECTRA















### SPECTRA

























#### SUPREME

















#### SUPREME

















#### SUPREME



















#### LEXO































#### Finish:











#### Finish:



























S-CV2300 Wall Mixer With Crutch Only Arr. Tele. Shower



**S-CV2301**S/L Wall Mixer With
Tele. Shower Arr. Only



**S-CV2302** S/L Wall Mixer Without Shower System



**S-CV2303**Wall Mixer With Crutch
Only Arr. Tele. Shower



**S-CV2304** S/L Wall Mixer With Tele. Shower Arr. Only



**S-CV2305**S/L Wall Mixer Without
Shower Systems



S-CV2306 Central Hole Basin Mixer W/O Pop Up With 450mm Long Braided Hoses



**S-CV2307**Sink Mixer With
Swinging Spout W/M



S-CV2308
Sink Mixer Swinging High
Arc Spout T/M With 450mm
Long Braided Hoses



**S-CV2