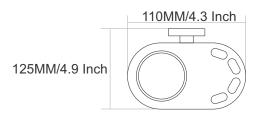

### UNIMAX









#### Finish:

























### GIR











#### GIR















## GIR

















#### PEARL















#### PEARL















#### PEARL

















### FLOWER







Finish:















#### FLOWER







Antique Two Tone



Finish:



Antique Two Tone







Finish:



#### FLOWER











Finish:









Finish:





### UNIGLOW











### UNIGLOW















### UNIGLOW































<u>Fini</u>sh:











## SPECTRA























### SPECTRA















### SPECTRA

























#### SUPREME

















#### SUPREME

















#### SUPREME



















#### LEXO































#### Finish:











#### Finish:



























S-CV2300 Wall Mixer With Crutch Only Arr. Tele. Shower



**S-CV2301**S/L Wall Mixer With
Tele. Shower Arr. Only



**S-CV2302** S/L Wall Mixer Without Shower System



**S-CV2303**Wall Mixer With Crutch
Only Arr. Tele. Shower



**S-CV2304** S/L Wall Mixer With Tele. Shower Arr. Only



**S-CV2305**S/L Wall Mixer Without
Shower Systems



S-CV2306 Central Hole Basin Mixer W/O Pop Up With 450mm Long Braided Hoses



**S-CV2307**Sink Mixer With
Swinging Spout W/M



S-CV2308
Sink Mixer Swinging High
Arc Spout T/M With 450mm
Long Braided Hoses



**S-CV2309**Sink Mixer With Swinging Extn. Spout W/M



**S-CV2310**Sink Mixer Swinging
High Arc Spout W/M



S-CV2311
Sink Mixer With Swinging
Extn. Spout T/M With 450mm
Long Braided Hoses





S-CV2312 Wall Mixer W/O Shower System (N