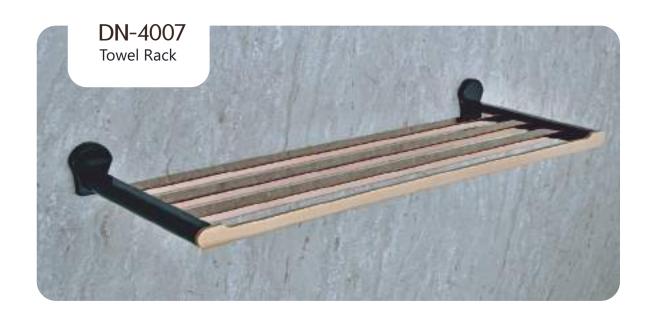

Explore our collection and discover how **VIAARA** can add the perfect finishing touch to your space. Whether you're renovating your home, outfitting a new build, or upgrading your business premises, our bath accessories are the ideal choice for those who value quality, style, and durability.





## PUNCH















## PUNCH













BLACK PVD GOLD

BLACK WITH PVD ROSE GOLD







## PUNCH























Finish:











## SPARROW













## SPARROW

















Finish:























## SPARROW







### Finish:











Finish:

























## BUTTERFLY







### Finish:













Finish:



## BUTTERFLY







Finish:





### Finish:



PVD ROSE GOLD









## BUTTERFLY







Finish:





### Finish:













### DAWN

















BLACK WITH PVD ROSE GOLD







**BLACK With PVD GOLD** 











### Finish:









### Finish:



BLACK With PVD GOLD

















## STYLA













BLACK WITH PVD ROSE GOLD







## STYLA







BLACK WITH PVD ROSE GOLD









**BLACK With PVD GOLD** 







## STYLA







### Finish:









### Finish:



BLACK With PVD GOLD

BLACK WITH PVD ROSE GOLD







### Finish:



BLACK With PVD GOLD





## SLEEK



















Finish:











## SLEEK



















Finish:























## SLEEK



























### DEER











### DEER









PVD ROSE GOLD PVD Chocolate







### DEER

















## SUNFLOWER











## SUNFLOWER









Chrome









## SUNFLOWER



























### UNIMAX







###