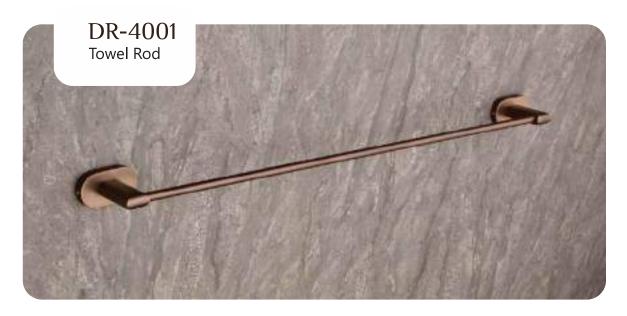

## BUTTERFLY







### Finish:













Finish:



## BUTTERFLY







Finish:





### Finish:



PVD ROSE GOLD









## BUTTERFLY







Finish:





### Finish:













### DAWN

















BLACK WITH PVD ROSE GOLD







**BLACK With PVD GOLD** 











### Finish:









### Finish:



BLACK With PVD GOLD

















## STYLA













BLACK WITH PVD ROSE GOLD







## STYLA







BLACK WITH PVD ROSE GOLD









**BLACK With PVD GOLD** 







## STYLA







### Finish:









### Finish:



BLACK With PVD GOLD

BLACK WITH PVD ROSE GOLD







### Finish:



BLACK With PVD GOLD





## SLEEK



















Finish:











## SLEEK



















Finish:























## SLEEK



























### DEER











### DEER









PVD ROSE GOLD PVD Chocolate







### DEER

















## SUNFLOWER











## SUNFLOWER









Chrome









## SUNFLOWER



























### UNIMAX







#### Finish:









610MM/24 Inch













### UNIMAX







#### Finish:

























### UNIMAX









#### Finish:

























### GIR











#### GIR















## GIR

















#### PEARL















#### PEARL















#### PEARL

















### FLOWER







Finish:















#### FLOWER







Antique Two Tone



Finish:



Antique Two Tone







Finish:



#### FLOWER











Finish:









Finish:





### UNIGLOW











### UNIGLOW















### UNIGLOW































<u>Fini</u>sh: