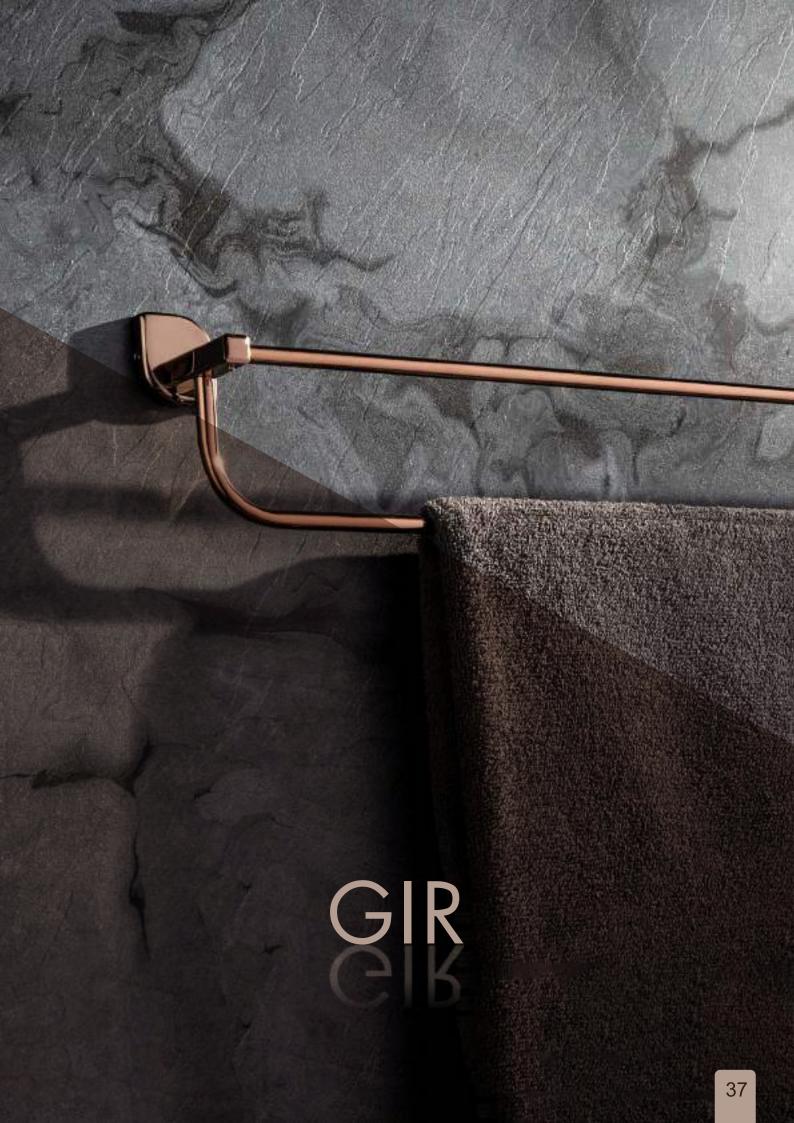

STYLA













BLACK WITH PVD ROSE GOLD







## STYLA







BLACK WITH PVD ROSE GOLD









**BLACK With PVD GOLD** 







## STYLA







### Finish:









### Finish:



BLACK With PVD GOLD

BLACK WITH PVD ROSE GOLD







### Finish:



BLACK With PVD GOLD





## SLEEK



















Finish:











## SLEEK



















Finish:























## SLEEK



























### DEER











### DEER









PVD ROSE GOLD PVD Chocolate







### DEER

















## SUNFLOWER











## SUNFLOWER









Chrome









## SUNFLOWER



























### UNIMAX







#### Finish:









610MM/24 Inch













### UNIMAX







#### Finish:

























### UNIMAX









#### Finish:

























### GIR











#### GIR















## GIR

















#### PEARL















#### PEARL















#### PEARL

















### FLOWER







Finish:















#### FLOWER







Antique Two Tone



Finish:



Antique Two Tone







Finish:



#### FLOWER











Finish:









Finish:





### UNIGLOW











### UNIGLOW















### UNIGLOW































<u>Fini</u>sh:











## SPECTRA























### SPECTRA















### SPECTRA

























#### SUPREME

















#### SUPREME

















#### SUPREME



















#### LEXO































#### Finish:











#### Finish:



























S-CV2300 Wall Mixer With Crutch Only Arr. Tele. Shower