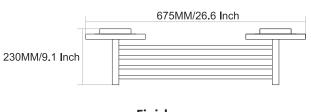

### FLOWER

Finish:

#### FLOWER

Antique Two Tone

Finish:

Antique Two Tone

Finish:

#### FLOWER

Finish:

Finish: