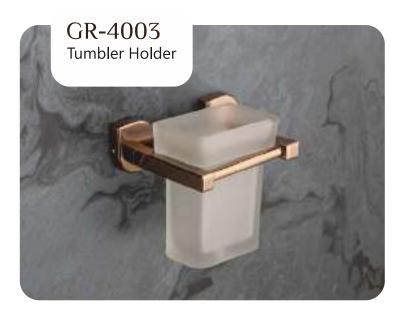

BLACK WITH PVD ROSE GOLD









**BLACK With PVD GOLD** 







## STYLA







### Finish:









### Finish:



BLACK With PVD GOLD

BLACK WITH PVD ROSE GOLD







### Finish:



BLACK With PVD GOLD





## SLEEK



















Finish:











## SLEEK



















Finish:























## SLEEK



























### DEER











### DEER









PVD ROSE GOLD PVD Chocolate







### DEER

















## SUNFLOWER











## SUNFLOWER









Chrome









## SUNFLOWER



























### UNIMAX







#### Finish:









610MM/24 Inch













### UNIMAX







#### Finish:

























### UNIMAX









#### Finish:

























### GIR











#### GIR















## GIR

















#### PEARL















#### PEARL















#### PEARL

















### FLOWER







Finish:















#### FLOWER







Antique Two Tone



Finish:



Antique Two Tone







Finish:



#### FLOWER











Finish:









Finish:





### UNIGLOW











### UNIGLOW















### UNIGLOW































<u>Fini</u>sh:











## SPECTRA























### SPECTRA















### SPECTRA

























#### SUPREME

















#### SUPREME

















#### SUPREME



















#### LEXO































#### Finish:











#### Finish:



























S-CV2300 Wall Mixer With Crutch Only Arr. Tele. Shower



**S-CV2301**S/L Wall Mixer With
Tele. Shower Arr. Only



**S-C