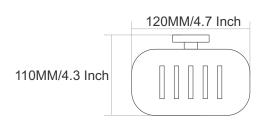

#### Finish:

























### UNIMAX









#### Finish:

























### GIR











#### GIR















## GIR

















#### PEARL















#### PEARL















#### PEARL

















### FLOWER







Finish:















#### FLOWER







Antique Two Tone



Finish:



Antique Two Tone







Finish:



#### FLOWER











Finish:









Finish:





### UNIGLOW











### UNIGLOW















### UNIGLOW































<u>Fini</u>sh:











## SPECTRA























### SPECTRA















### SPECTRA

























#### SUPREME

















#### SUPREME

















#### SUPREME



















#### LEXO































#### Finish:











#### Finish:



























S-CV2300 Wall Mixer With Crutch Only Arr. Tele. Shower



**S-CV2301**S/L Wall Mixer With
Tele. Shower Arr. Only



**S-CV2302** S/L Wall Mixer Without Shower System



**S-CV2303**Wall Mixer With Crutch
Only Arr. Tele. Shower



**S-CV2304** S/L Wall Mixer With Tele. Shower Arr. Only



**S-CV2305**S/L Wall Mixer Without
Shower Systems



S-CV2306 Central Hole Basin Mixer W/O Pop Up With 450mm Long Braided Hoses



**S-CV2307**Sink Mixer With
Swinging Spout W/M



S-CV2308
Sink Mixer Swinging High
Arc Spout T/M With 450mm
Long Braided Hoses



**S-CV2309**Sink Mixer With Swinging Extn. Spout W/M



**S-CV2310**Sink Mixer Swinging
High Arc Spout W/M



S-CV2311
Sink Mixer With Swinging
Extn. Spout T/M With 450mm
Long Braided Hoses





S-CV2312 Wal