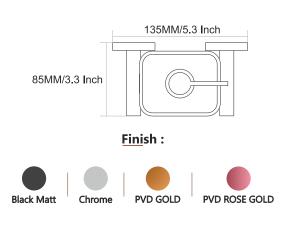

## STYLA







BLACK WITH PVD ROSE GOLD









**BLACK With PVD GOLD** 







## STYLA







### Finish:









### Finish:



BLACK With PVD GOLD

BLACK WITH PVD ROSE GOLD







### Finish:



BLACK With PVD GOLD





## SLEEK



















Finish:











## SLEEK



















Finish:























## SLEEK



























### DEER











### DEER









PVD ROSE GOLD PVD Chocolate







### DEER

















## SUNFLOWER











## SUNFLOWER









Chrome









## SUNFLOWER



























### UNIMAX







#### Finish:









610MM/24 Inch













### UNIMAX







#### Finish:

























### UNIMAX









#### Finish:

























### GIR











#### GIR















## GIR

















#### PEARL















#### PEARL















#### PEARL

















### FLOWER







Finish:















#### FLOWER







Antique Two Tone



Finish:



Antique Two Tone







Finish:



#### FLOWER











Finish:









Finish:





### UNIGLOW











### UNIGLOW















### UNIGLOW































<u>Fini</u>sh:











## SPECTRA























### SPECTRA















### SPECTRA

























#### SUPREME

















#### SUPREME

















#### SUPREME



















#### LEXO































#### Finish:











#### Finish:



























S-CV2300 Wall Mixer With Crutch Only Arr. Tele. Shower



**S-CV2301**S/L Wall Mixer With
Tele. Showe