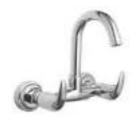

#### LEXO

#### Finish:

#### Finish:

S-CV2300 Wall Mixer With Crutch Only Arr. Tele. Shower

**S-CV2301**S/L Wall Mixer With
Tele. Shower Arr. Only

**S-CV2302** S/L Wall Mixer Without Shower System

**S-CV2303**Wall Mixer With Crutch
Only Arr. Tele. Shower