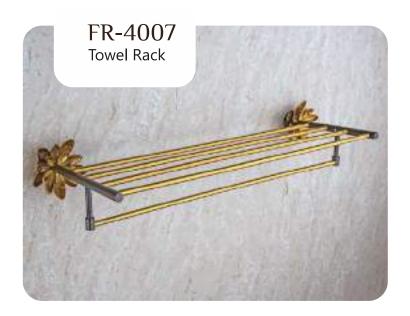

### FLOWER

Finish:

#### FLOWER

Antique Two Tone

Finish:

Antique Two Tone

Finish:

#### FLOWER

Finish:

Finish: