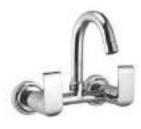

#### Finish:

S-CV2300 Wall Mixer With Crutch Only Arr. Tele. Shower

**S-CV2301**S/L Wall Mixer With
Tele. Shower Arr. Only

**S-CV2302** S/L Wall Mixer Without Shower System

**S-CV2303**Wall Mixer With Crutch
Only Arr. Tele. Shower

**S-CV2304** S/L Wall Mixer With Tele. Shower Arr. Only

**S-CV2305**S/L Wall Mixer Without
Shower Systems

S-CV2306 Central Hole Basin Mixer W/O Pop Up With 450mm Long Braided Hoses

**S-CV2307**Sink Mixer With
Swinging Spout W/M