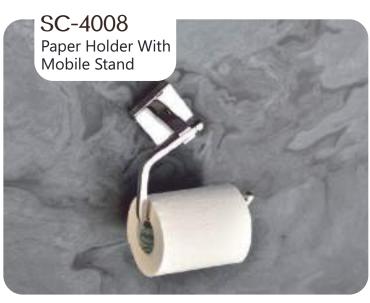

## SUNFLOWER











## SUNFLOWER









Chrome









## SUNFLOWER



























### UNIMAX







#### Finish:









610MM/24 Inch













### UNIMAX







#### Finish:

























### UNIMAX









#### Finish:

























### GIR











#### GIR















## GIR

















#### PEARL















#### PEARL















#### PEARL

















### FLOWER







Finish:















#### FLOWER







Antique Two Tone



Finish:



Antique Two Tone







Finish:



#### FLOWER











Finish:









Finish:





### UNIGLOW











### UNIGLOW















### UNIGLOW































<u>Fini</u>sh:











## SPECTRA























### SPECTRA















### SPECTRA

























#### SUPREME

















#### SUPREME

















#### SUPREME



















#### LEXO































#### Finish:











#### Finish:



























S-CV2300 Wall Mixer With Crutch Only Arr. Tele. Shower



**S-CV2301**S/L Wall Mixer With
Tele. Shower Arr. Only



**S-CV2302** S/L Wall Mixer Without Shower System



**S-CV2303**Wall Mixer With Crutch
Only Arr. Tele. Shower



**S-CV2304** S/L Wall Mixer With Tele. Shower Arr. Only



**S-CV2305**S/L Wall Mixer Without
Shower Systems



S-CV2306 Central Hole Basin Mixer W/O Pop Up With 450mm Long Braided Hoses



**S-CV2307**Sink Mixer With
Swinging Spout W/M



S-CV2308
Sink Mixer Swinging High
Arc Spout T/M With 450mm
Long Braided Hoses



**S-CV230