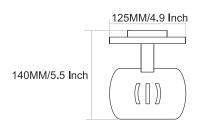

Finish:











## SLEEK



















Finish:























## SLEEK



























### DEER











### DEER









PVD ROSE GOLD PVD Chocolate







### DEER

















## SUNFLOWER











## SUNFLOWER









Chrome









## SUNFLOWER



























### UNIMAX







#### Finish:









610MM/24 Inch













### UNIMAX







#### Finish:

























### UNIMAX









#### Finish:

























### GIR











#### GIR















## GIR

















#### PEARL















#### PEARL















#### PEARL

















### FLOWER







Finish:















#### FLOWER







Antique Two Tone



Finish:



Antique Two Tone







Finish:



#### FLOWER











Finish:









Finish:





### UNIGLOW











### UNIGLOW















### UNIGLOW































<u>Fini</u>sh:











## SPECTRA























### SPECTRA















### SPECTRA

























#### SUPREME

















#### SUPREME

















#### SUPREME



















#### LEXO































#### Finish:











#### Finish:



























S-CV2300 Wall Mixer With Crutch Only Arr. Tele. Shower



**S-CV2301**S/L Wall Mixer With
Tele. Shower Arr. Only



**S-CV2302** S/L Wall Mixer Without Shower System



**S-CV2303**Wall Mixer With Crutch
Only Arr. Tele. Shower



**S-CV2304** S/L Wall Mixer With Tele. Shower Arr. Only



**S-CV2305**S/L Wall Mixer Without
Shower Systems



S-CV2306 Cen