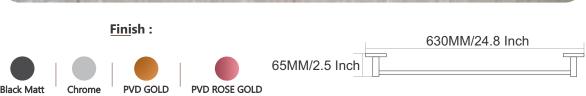

610MM/24 Inch













### UNIMAX







#### Finish:

























### UNIMAX









#### Finish:

























### GIR











#### GIR















## GIR

















#### PEARL















#### PEARL















#### PEARL

















### FLOWER







Finish:















#### FLOWER







Antique Two Tone



Finish:



Antique Two Tone







Finish:



#### FLOWER











Finish:









Finish:





### UNIGLOW











### UNIGLOW















### UNIGLOW































<u>Fini</u>sh:











## SPECTRA























### SPECTRA















### SPECTRA

























#### SUPREME

















#### SUPREME

















#### SUPREME



















#### LEXO































#### Finish:











#### Finish:



























S-CV2300 Wall Mixer With Crutch Only Arr. Tele. Shower



**S-CV2301**S/L Wall Mixer With
Tele. Shower Arr. Only



**S-CV2302** S/L Wall Mixer Without Shower System



**S-CV2303**Wall Mixer With Crutch
Only Arr. Tele. Shower



**S-CV2304** S/L Wall Mixer With Tele. Shower Arr. Only



**S-CV2305**S/L Wall Mixer Without
Shower Systems



S-CV2306 Central Hole Basin Mixer W/O Pop Up With 450mm Long Braided Hoses



**S-CV2307**Sink Mixer With
Swinging Spout W/M



S-CV2308
Sink Mixer Swinging High
Arc Spout T/M With 450mm
Long Braided Hoses



**S-CV2309**Sink Mixer With Swinging Extn. Spout W/M



**S-CV2310**Sink Mixer Swinging
High Arc Spout W/M



S-CV2311
Sink Mixer With Swinging
Extn. Spout T/M Wit