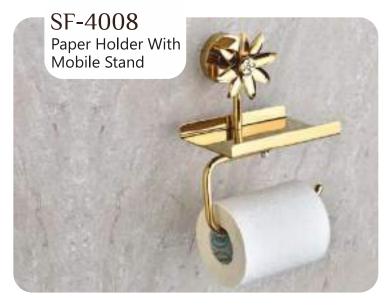

### FLOWER

Finish:

#### FLOWER

Antique Two Tone

Finish:

Antique Two Tone

Finish:

#### FLOWER

Finish:

Finish: