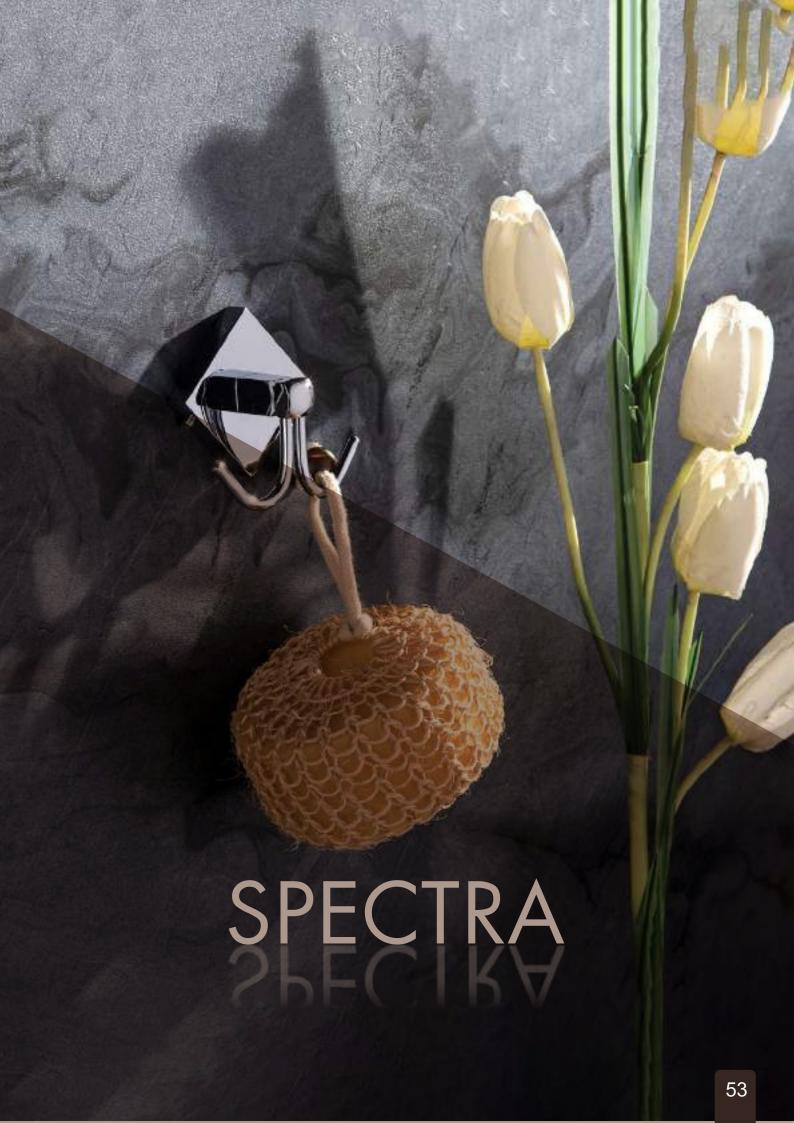

EER









PVD ROSE GOLD PVD Chocolate







### DEER

















## SUNFLOWER











## SUNFLOWER









Chrome









## SUNFLOWER



























### UNIMAX







#### Finish:









610MM/24 Inch













### UNIMAX







#### Finish:

























### UNIMAX









#### Finish:

























### GIR











#### GIR















## GIR

















#### PEARL















#### PEARL















#### PEARL

















### FLOWER







Finish:















#### FLOWER







Antique Two Tone



Finish:



Antique Two Tone







Finish:



#### FLOWER











Finish:









Finish:





### UNIGLOW











### UNIGLOW















### UNIGLOW































<u>Fini</u>sh:











## SPECTRA























### SPECTRA















### SPECTRA

























#### SUPREME

















#### SUPREME

















#### SUPREME



















#### LEXO































#### Finish:











#### Finish:



























S-CV2300 Wall Mixer With Crutch Only Arr. Tele. Shower



**S-CV2301**S/L Wall Mixer With
Tele. Shower Arr. Only



**S-CV2302** S/L Wall Mixer Without Shower System



**S-CV2303**Wall Mixer With Crutch
Only Arr. Tele. Shower



**S-CV2304** S/L Wall Mixer With Tele. Shower Arr. Only



**S-CV2305**S/L Wall Mixer Without
Shower Systems



S-CV2306 Central Hole Basin Mixer W/O Pop Up With 450mm Long Braided Hoses



**S-CV2307**Sink Mixer With
Swinging Spout W/M



S-CV2308
Sink Mixer Swinging High