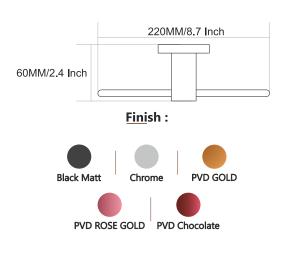

FLY







### Finish:













Finish:



## BUTTERFLY







Finish:





### Finish:



PVD ROSE GOLD









## BUTTERFLY







Finish:





### Finish:













### DAWN

















BLACK WITH PVD ROSE GOLD







**BLACK With PVD GOLD** 











### Finish:









### Finish:



BLACK With PVD GOLD

















## STYLA













BLACK WITH PVD ROSE GOLD







## STYLA







BLACK WITH PVD ROSE GOLD









**BLACK With PVD GOLD** 







## STYLA







### Finish:









### Finish:



BLACK With PVD GOLD

BLACK WITH PVD ROSE GOLD







### Finish:



BLACK With PVD GOLD





## SLEEK



















Finish:











## SLEEK



















Finish:























## SLEEK



























### DEER











### DEER









PVD ROSE GOLD PVD Chocolate







### DEER

















## SUNFLOWER











## SUNFLOWER









Chrome









## SUNFLOWER



























### UNIMAX







#### Finish:









610MM/24 Inch













### UNIMAX







#### Finish:

























### UNIMAX









#### Finish:

























### GIR











#### GIR















## GIR

















#### PEARL















#### PEARL















#### PEARL

















### FLOWER







Finish:















#### FLOWER







Antique Two Tone



Finish:



Antique Two Tone







Finish:



#### FLOWER











Finish:









Finish:





### UNIGLOW











### UNIGLOW















### UNIGLOW































<u>Fini</u>sh:











## SPEC