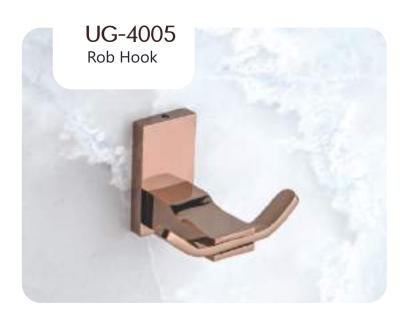

### DEER











### DEER









PVD ROSE GOLD PVD Chocolate







### DEER

















## SUNFLOWER











## SUNFLOWER









Chrome









## SUNFLOWER



























### UNIMAX







#### Finish:









610MM/24 Inch













### UNIMAX







#### Finish:

























### UNIMAX









#### Finish:

























### GIR











#### GIR















## GIR

















#### PEARL















#### PEARL















#### PEARL

















### FLOWER







Finish:















#### FLOWER







Antique Two Tone



Finish:



Antique Two Tone







Finish:



#### FLOWER











Finish:









Finish:





### UNIGLOW











### UNIGLOW















### UNIGLOW































<u>Fini</u>sh:











## SPECTRA























### SPECTRA















### SPECTRA

























#### SUPREME

















#### SUPREME

















#### SUPREME



















#### LEXO































#### Finish:











#### Finish:



























S-CV2300 Wall Mixer With Crutch Only Arr. Tele. Shower



**S-CV2301**S/L Wall Mixer With
Tele. Shower Arr. Only



**S-CV2302** S/L Wall Mixer Without Shower System



**S-CV2303**Wall Mixer With Crutch
Only Arr. Tele. Shower



**S-CV2304** S/L Wall Mixer With Tele. Shower Arr. Only



**S-CV2305**S/L Wall Mixer Without
Shower Systems



S-CV2306 Central Hole Basin Mixer W/O Pop Up With 450mm Long Braided Hoses



**S-CV2307**Sink Mixer With
Swi