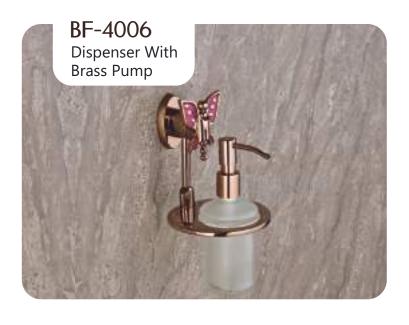

## BUTTERFLY

### Finish:

Finish:

## BUTTERFLY

Finish:

### Finish:

PVD ROSE GOLD

### Finish: