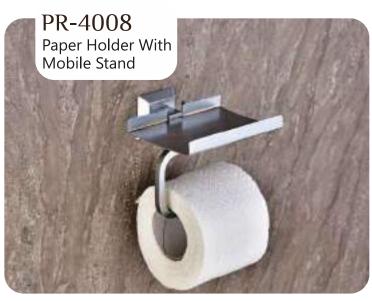

VD GOLD** 







## STYLA







### Finish:









### Finish:



BLACK With PVD GOLD

BLACK WITH PVD ROSE GOLD







### Finish:



BLACK With PVD GOLD





## SLEEK



















Finish:











## SLEEK



















Finish:























## SLEEK



























### DEER











### DEER









PVD ROSE GOLD PVD Chocolate







### DEER

















## SUNFLOWER











## SUNFLOWER









Chrome









## SUNFLOWER



























### UNIMAX







#### Finish:









610MM/24 Inch













### UNIMAX







#### Finish:

























### UNIMAX









#### Finish:

























### GIR











#### GIR















## GIR

















#### PEARL















#### PEARL















#### PEARL

















### FLOWER







Finish:















#### FLOWER







Antique Two Tone



Finish:



Antique Two Tone







Finish:



#### FLOWER











Finish:









Finish:





### UNIGLOW











### UNIGLOW















### UNIGLOW































<u>Fini</u>sh:











## SPECTRA























### SPECTRA















### SPECTRA

























#### SUPREME

















#### SUPREME

















#### SUPREME



















#### LEXO































#### Finish:











#### Finish:



























S-CV2300 Wall Mixer With Crutch Only Arr. Tele. Shower



**S-CV2301**S/L Wall Mixer With
Tele. Shower Arr. Only



**S-CV2302** S/L Wall Mixer Without Shower System



**S-