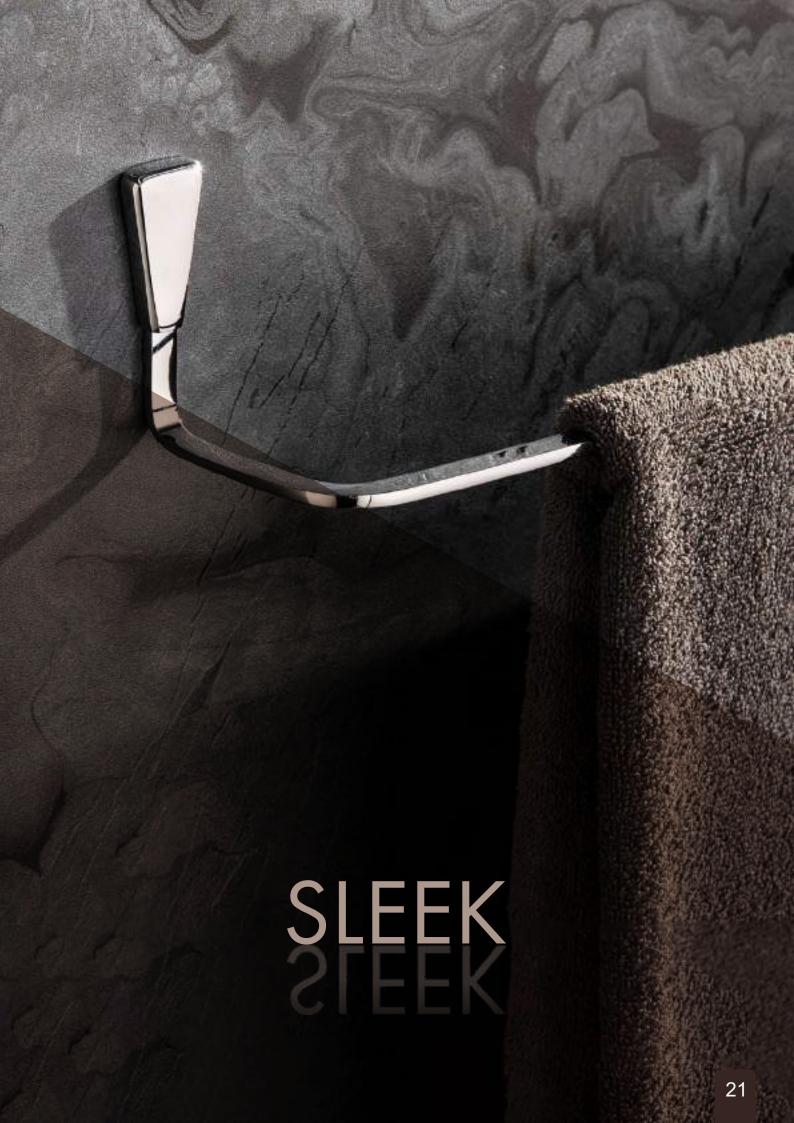

## SPARROW













## SPARROW

















Finish:























## SPARROW







### Finish:











Finish:

























## BUTTERFLY







### Finish:













Finish:



## BUTTERFLY







Finish:





### Finish:



PVD ROSE GOLD









## BUTTERFLY







Finish:





### Finish:













### DAWN

















BLACK WITH PVD ROSE GOLD







**BLACK With PVD GOLD** 











### Finish:









### Finish:



BLACK With PVD GOLD

















## STYLA













BLACK WITH PVD ROSE GOLD







## STYLA







BLACK WITH PVD ROSE GOLD









**BLACK With PVD GOLD** 







## STYLA







### Finish:









### Finish:



BLACK With PVD GOLD

BLACK WITH PVD ROSE GOLD







### Finish:



BLACK With PVD GOLD





## SLEEK



















Finish:











## SLEEK



















Finish:























## SLEEK



























### DEER











### DEER









PVD ROSE GOLD PVD Chocolate







### DEER

















## SUNFLOWER











## SUNFLOWER









Chrome









## SUNFLOWER



























### UNIMAX







#### Finish:









610MM/24 Inch













### UNIMAX







#### Finish:

























### UNIMAX









#### Finish:

























### GIR











#### GIR















## GIR

















#### PEARL















#### PEARL















#### PEARL

















### FLOWER







Finish:















#### FLOWER







Antique Two Tone



Finish:



Antique Two Tone







Finish:



#