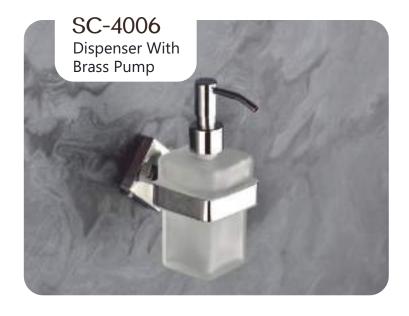

## SUNFLOWER











## SUNFLOWER









Chrome









## SUNFLOWER



























### UNIMAX







#### Finish:









610MM/24 Inch













### UNIMAX







#### Finish:

























### UNIMAX









#### Finish:

























### GIR











#### GIR















## GIR

















#### PEARL















#### PEARL















#### PEARL

















### FLOWER







Finish:















#### FLOWER







Antique Two Tone



Finish:



Antique Two Tone







Finish:



#### FLOWER











Finish:









Finish:





### UNIGLOW











### UNIGLOW















### UNIGLOW































<u>Fini</u>sh:











## SPECTRA























### SPECTRA















### SPECTRA

























#### SUPREME

















#### SUPREME

















#### SUPREME



















#### LEXO































#### Finish:











#### Finish:



























S-CV2300 Wall Mixer With Crutch Only Arr. Tele. Shower



**S-CV2301**S/L Wall Mixer With
Tele. Shower Arr. Only



**S-CV2302** S/L Wall Mixer Without Shower System



**S-CV2303**Wall Mixer With Crutch
Only Arr. Tele. Shower



**S-CV2304** S/L Wall Mixer With Tele. Shower Arr. Only



**S-CV2305**S/L Wall Mixer Without
Shower Systems



S-CV2306 Central Hole Basin Mixer W/O Pop Up With 450mm Long Braided Hoses



**S-CV2307**Sink Mixer With
Swinging Spout W/M



S-CV2308
Sink Mixer Swinging High
Arc Spout T/M With 450mm
Long Braided Hoses



**S-CV2309*