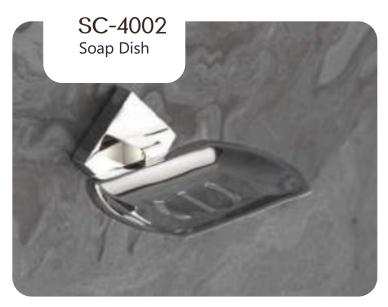

## SUNFLOWER









Chrome









## SUNFLOWER



























### UNIMAX







#### Finish:









610MM/24 Inch













### UNIMAX







#### Finish:

























### UNIMAX









#### Finish:

























### GIR











#### GIR















## GIR

















#### PEARL















#### PEARL















#### PEARL

















### FLOWER







Finish:















#### FLOWER







Antique Two Tone



Finish:



Antique Two Tone







Finish:



#### FLOWER











Finish:









Finish:





### UNIGLOW











### UNIGLOW















### UNIGLOW































<u>Fini</u>sh:











## SPECTRA























### SPECTRA















### SPECTRA

























#### SUPREME

















#### SUPREME

















#### SUPREME



















#### LEXO































#### Finish:











#### Finish:



























S-CV2300 Wall Mixer With Crutch Only Arr. Tele. Shower



**S-CV2301**S/L Wall Mixer With
Tele. Shower Arr. Only



**S-CV2302** S/L Wall Mixer Without Shower System



**S-CV2303**Wall Mixer With Crutch
Only Arr. Tele. Shower



**S-CV2304** S/L Wall Mixer With Tele. Shower Arr. Only



**S-CV2305**S/L Wall Mixer Without
Shower Systems



S-CV2306 Central Hole Basin Mixer W/O Pop Up With 450mm Long Braided Hoses



**S-CV2307**Sink Mixer With
Swinging Spout W/M



S-CV2308
Sink Mixer Swinging High
Arc Spout T/M With 450mm
Long Braided Hoses



**S-CV2309**Sink Mixer With Swinging Extn. S