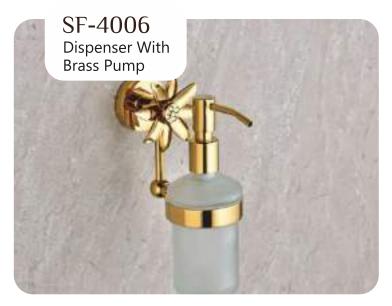

### FLOWER

Finish:

#### FLOWER

Antique Two Tone

Finish:

Antique Two Tone

Finish:

#### FLOWER

Finish:

Finish: