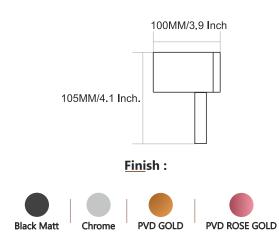

Finish:









### Finish:



BLACK With PVD GOLD

















## STYLA













BLACK WITH PVD ROSE GOLD







## STYLA







BLACK WITH PVD ROSE GOLD









**BLACK With PVD GOLD** 







## STYLA







### Finish:









### Finish:



BLACK With PVD GOLD

BLACK WITH PVD ROSE GOLD







### Finish:



BLACK With PVD GOLD





## SLEEK



















Finish:











## SLEEK



















Finish:























## SLEEK



























### DEER











### DEER









PVD ROSE GOLD PVD Chocolate







### DEER

















## SUNFLOWER











## SUNFLOWER









Chrome









## SUNFLOWER



























### UNIMAX







#### Finish:









610MM/24 Inch













### UNIMAX







#### Finish:

























### UNIMAX









#### Finish:

























### GIR











#### GIR















## GIR

















#### PEARL















#### PEARL















#### PEARL

















### FLOWER







Finish:















#### FLOWER







Antique Two Tone



Finish:



Antique Two Tone







Finish:



#### FLOWER











Finish:









Finish:





### UNIGLOW











### UNIGLOW















### UNIGLOW































<u>Fini</u>sh:











## SPECTRA























### SPECTRA















### SPECTRA

























#### SUPREME

















#### SUPREME

















#### SUPREME



















#### LEXO































#### Finish:











#### Finish: