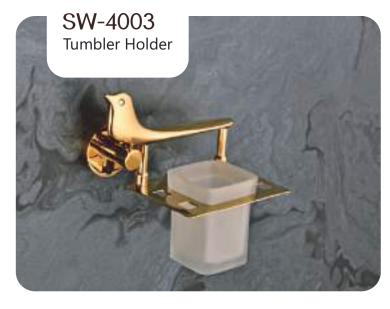

### FLOWER

Finish:

#### FLOWER

Antique Two Tone

Finish:

Antique Two Tone

Finish:

#### FLOWER

Finish:

Finish: