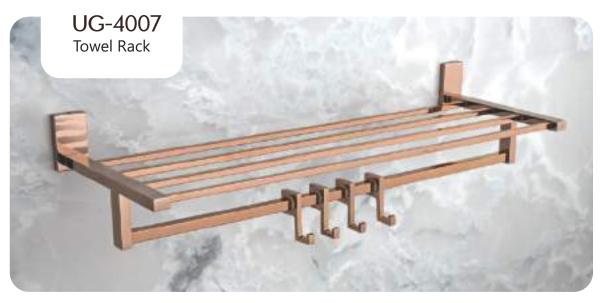

Finish:























## SLEEK



























### DEER











### DEER









PVD ROSE GOLD PVD Chocolate







### DEER

















## SUNFLOWER











## SUNFLOWER









Chrome









## SUNFLOWER



























### UNIMAX







#### Finish:









610MM/24 Inch













### UNIMAX







#### Finish:

























### UNIMAX









#### Finish:

























### GIR











#### GIR















## GIR

















#### PEARL















#### PEARL















#### PEARL

















### FLOWER







Finish:















#### FLOWER







Antique Two Tone



Finish:



Antique Two Tone







Finish:



#### FLOWER











Finish:









Finish:





### UNIGLOW











### UNIGLOW















### UNIGLOW































<u>Fini</u>sh:











## SPECTRA























### SPECTRA















### SPECTRA

























#### SUPREME

















#### SUPREME

















#### SUPREME



















#### LEXO































#### Finish:











#### Finish:



























S-CV2300 Wall Mixer With Crutch Only Arr. Tele. Shower



**S-CV2301**S/L Wall Mixer With
Tele. Shower Arr. Only



**S-CV2302** S/L Wall Mixer Without Shower System



**S-CV2303**Wall Mixer With Crutch
Only Arr. Tele. Shower



**S-CV2304** S/L Wall Mixer With Tele. Shower Arr. Only



**S-CV2305**S/L Wall Mixer Without
Shower Systems



S-CV2306 Central Hole Basin Mixer W/O Pop Up With 450mm Lon