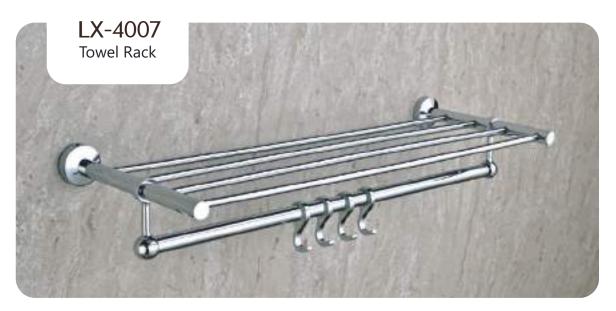

:









610MM/24 Inch













### UNIMAX







#### Finish:

























### UNIMAX









#### Finish:

























### GIR











#### GIR















## GIR

















#### PEARL















#### PEARL















#### PEARL

















### FLOWER







Finish:















#### FLOWER







Antique Two Tone



Finish:



Antique Two Tone







Finish:



#### FLOWER











Finish:









Finish:





### UNIGLOW











### UNIGLOW















### UNIGLOW































<u>Fini</u>sh:











## SPECTRA























### SPECTRA















### SPECTRA

























#### SUPREME

















#### SUPREME

















#### SUPREME



















#### LEXO































#### Finish:











#### Finish:



























S-CV2300 Wall Mixer With Crutch Only Arr. Tele. Shower



**S-CV2301**S/L Wall Mixer With
Tele. Shower Arr. Only



**S-CV2302** S/L Wall Mixer Without Shower System



**S-CV2303**Wall Mixer With Crutch
Only Arr. Tele. Shower



**S-CV2304** S/L Wall Mixer With Tele. Shower Arr. Only



**S-CV2305**S/L Wall Mixer Without
Shower Systems



S-CV2306 Central Hole Basin Mixer W/O Pop Up With 450mm Long Braided Hoses



**S-CV2307**Sink Mixer With
Swinging Spout W/M



S-CV2308
Sink Mixer Swinging High
Arc Spout T/M With 450mm
Long Braided Hoses



**S-CV2309**Sink Mixer With Swinging Extn. Spout W/M



**S-CV2310**Sink Mixer Swinging
High Arc Spout W/M



S-CV2311
Sink Mixer With Swinging
Extn. Spout T