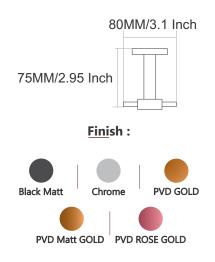

# UNIMAX







#### Finish:









610MM/24 Inch













### UNIMAX







#### Finish:

























### UNIMAX









#### Finish:

























### GIR











#### GIR















## GIR

















#### PEARL















#### PEARL















#### PEARL

















### FLOWER







Finish:















#### FLOWER







Antique Two Tone



Finish:



Antique Two Tone







Finish:



#### FLOWER











Finish:









Finish:





### UNIGLOW











### UNIGLOW















### UNIGLOW































<u>Fini</u>sh:











## SPECTRA























### SPECTRA















### SPECTRA

























#### SUPREME

















#### SUPREME

















#### SUPREME



















#### LEXO































#### Finish:











#### Finish:



























S-CV2300 Wall Mixer With Crutch Only Arr. Tele. Shower



**S-CV2301**S/L Wall Mixer With
Tele. Shower Arr. Only



**S-CV2302** S/L Wall Mixer Without Shower System



**S-CV2303**Wall Mixer With Crutch
Only Arr. Tele. Shower



**S-CV2304** S/L Wall Mixer With Tele. Shower Arr. Only



**S-CV2305**S/L Wall Mixer Without
Shower Systems



S-CV2306 Central Hole Basin Mixer W/O Pop Up With 450mm Long Braided Hoses



**S-CV2307**Sink Mixer With
Swinging Spout W/M



S-CV2308
Sink Mixer Swinging High
Arc Spout T/M With 450mm
Long Braided Hoses



**S-CV2309**Sink Mixer With Swinging Extn. Spout W/M



**S-CV2310**Sink Mixer Swinging
High Arc Spout W/M



S-CV2311
Sink Mixer