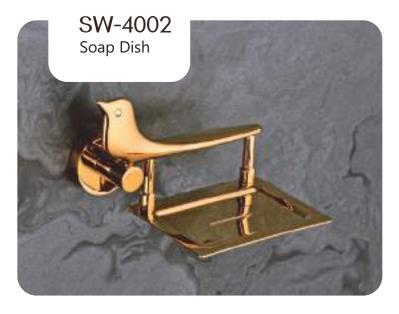

### FLOWER

Finish:

#### FLOWER

Antique Two Tone

Finish:

Antique Two Tone

Finish:

#### FLOWER

Finish:

Finish: