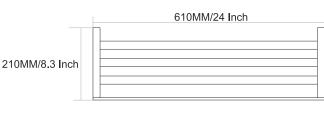

N

















BLACK WITH PVD ROSE GOLD







**BLACK With PVD GOLD** 











### Finish:









### Finish:



BLACK With PVD GOLD

















## STYLA













BLACK WITH PVD ROSE GOLD







## STYLA







BLACK WITH PVD ROSE GOLD









**BLACK With PVD GOLD** 







## STYLA







### Finish:









### Finish:



BLACK With PVD GOLD

BLACK WITH PVD ROSE GOLD







### Finish:



BLACK With PVD GOLD





## SLEEK



















Finish:











## SLEEK



















Finish:























## SLEEK



























### DEER











### DEER









PVD ROSE GOLD PVD Chocolate







### DEER

















## SUNFLOWER











## SUNFLOWER









Chrome









## SUNFLOWER



























### UNIMAX







#### Finish:









610MM/24 Inch













### UNIMAX







#### Finish:

























### UNIMAX









#### Finish:

























### GIR











#### GIR















## GIR

















#### PEARL















#### PEARL















#### PEARL

















### FLOWER







Finish:















#### FLOWER







Antique Two Tone



Finish:



Antique Two Tone







Finish:



#### FLOWER











Finish:









Finish:





### UNIGLOW











### UNIGLOW















### UNIGLOW































<u>Fini</u>sh:











## SPECTRA























### SPECTRA















### SPECTRA

























#### SUPREME

















#### SUPREME

















#### SUPREME