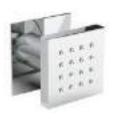

**Bib Cock Long Body
With Flange



**S-CV2343**Bath Tub Spout
With Wall Flange



S-CV2344
Upper Part Kit For Flush Cock
25mm (Consisting Of Operating
Lever & Sleeve Adj. Flange With
Seal) Suitable For ALC 171 to 174



**S-CV2345**Waste Coupling Pop Up 3"
32mm Full Thread Heavy



**S-CV2346**Waste Coupling Pop Up 6"
32mm Full Thread Heavy



S-CV2347 Over Head Showers ABS 3" Round





S-CV2348
ABS Hand Shower



S-CV2349

OVER Head Shower Pressure

Adjustable ABS 2.5" Round



**S-CV2350**ABS Hand Shower
Pressure Adjustable



S-CV2351
Brass Body Jet Shower 120mm
Dia Round Concealed With Installation
Box & Rubit Cleaning System



**S-CV2352**Brass Body Jet Shower 30x120mm
Rectangular Concealed with
Ins. Box & Rubit Cleaning System



**S-CV2353**Brass Body Jet 50mm
Round 16 Nozzles,



**S-CV2354**Brass Body Jet 50mm
Square 16 Nozzles,



**S-CV2355**Over Head Shower 8"x8" Square SS 304



**S-CV2356**ABS Over Head Rain
Shower 10" Round Flat



**S-CV2359**Over Head Shower 6" Square Plate SS 304 Matt Finish



**S-CV2357**Over Head Shower 4" Square Plate SS304 Matt Finish



**S-CV2358**Over Head Shower 8"
Square Brass



**S-CV2359**Over Head Shower 6" Square Plate SS 304 Matt Finish



S-CV2360 Over Head Shower 8" Square Plate SS 304 Matt Finish



**S-CV2361**Over Head Shower 12" Square Plate SS 304 Matt Finish



**S-CV2362**Over Head Shower 16" Square Plate SS 304 Matt Finish



**S-CV2363**Over Head Shower 20"
Square Plate SS 304 Matt
Finish



**S-CV2364**Over Head Shower 24" Square Plate SS 304 Matt Finish



**S-CV2365**Brass Hand Sh. Sliding Rail Rectangle