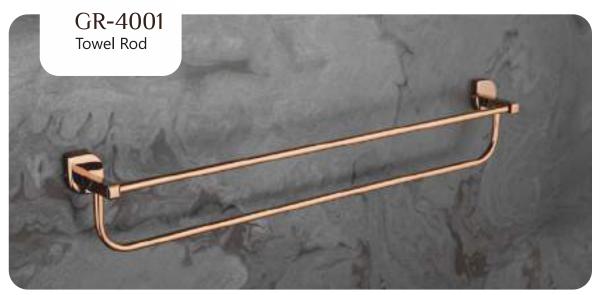

BLACK WITH PVD ROSE GOLD







## STYLA







BLACK WITH PVD ROSE GOLD









**BLACK With PVD GOLD** 







## STYLA







### Finish:









### Finish:



BLACK With PVD GOLD

BLACK WITH PVD ROSE GOLD







### Finish:



BLACK With PVD GOLD





## SLEEK



















Finish:











## SLEEK



















Finish:























## SLEEK



























### DEER











### DEER









PVD ROSE GOLD PVD Chocolate







### DEER

















## SUNFLOWER











## SUNFLOWER









Chrome









## SUNFLOWER



























### UNIMAX







#### Finish:









610MM/24 Inch













### UNIMAX







#### Finish:

























### UNIMAX









#### Finish:

























### GIR











#### GIR















## GIR

















#### PEARL















#### PEARL















#### PEARL

















### FLOWER







Finish:















#### FLOWER







Antique Two Tone



Finish:



Antique Two Tone







Finish:



#### FLOWER











Finish:









Finish:





### UNIGLOW











### UNIGLOW















### UNIGLOW































<u>Fini</u>sh:











## SPECTRA























### SPECTRA















### SPECTRA

























#### SUPREME

















#### SUPREME

















#### SUPREME



















#### LEXO































#### Finish:











#### Finish:



























S-CV2300 Wall Mixer With Crutch Only Arr. Tele. Shower



**S-CV2301**S/L W