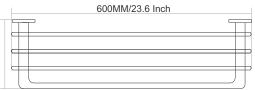

## SPARROW

















Finish:























## SPARROW







### Finish:











Finish:

























## BUTTERFLY







### Finish:













Finish:



## BUTTERFLY







Finish:





### Finish:



PVD ROSE GOLD









## BUTTERFLY







Finish:





### Finish:













### DAWN

















BLACK WITH PVD ROSE GOLD







**BLACK With PVD GOLD** 











### Finish:









### Finish:



BLACK With PVD GOLD

















## STYLA













BLACK WITH PVD ROSE GOLD







## STYLA







BLACK WITH PVD ROSE GOLD









**BLACK With PVD GOLD** 







## STYLA







### Finish:









### Finish:



BLACK With PVD GOLD

BLACK WITH PVD ROSE GOLD







### Finish:



BLACK With PVD GOLD





## SLEEK



















Finish:











## SLEEK



















Finish:























## SLEEK



























### DEER











### DEER









PVD ROSE GOLD PVD Chocolate







### DEER

















## SUNFLOWER











## SUNFLOWER









Chrome









## SUNFLOWER



























### UNIMAX







#### Finish:









610MM/24 Inch













### UNIMAX







#### Finish:

























### UNIMAX









#### Finish:

























### GIR











#### GIR















## GIR

















#### PEARL















#### PEARL















#### PEARL

















### FLOWER







Finish:















#### FLOWER







Antique Two Tone



Finish:



Antique Two Tone







Finish:



#### FLOWER











Fini