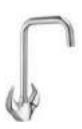

s Kit For 3 Way Diverter Con Shower Mix. (Cons. Of Operating 450mm Braided Hose With Lever, L-Key Flange With Seals,) Suitable For ALC-212



S-CV2320 S/L Sink Mix. Swivel Spout T/M Base (H 30mm x 175mm)



S-CV2321 S/L Sink Mixer Swivel Casted Spout T/M 450mm Braided Hose With Base (H 210mm x 175mm)



S-CV2322 Upper Parts Kit For 3 Way Diverter Concealed Shower Mixer (Consisting Of Operating Lever, L Key Flage With Seals) Suitable For ALC 212



S-CV2323 Single Leaver Sink Mixer With Swinging Spout T/M With 450mm Long Braided Hoses With Base (H 400mm x 250mm)



**S-CV2324**S/L Sink Mixer Swivel Spout T/M
With 450mm Long Braided Hoses
With Base (h 300mmx175mm)



S-CV2325 Central Hole Basin Mixer W/O Pop Up With 450mm Long Braided Hoses



**S-CV2326**Sink Mixer With Swinging Spout W/M



**S-CV2327**Sink Mixer Swinging High
Arc Spout T/M With 450mm
Long Braided Hoses



**S-CV2328**Wall Mixer With Crutch
Only Arr. Tele. Shower



**S-CV2329**Upper Parts Kit For 3 Way
Diverter Concealed Shower
Mixer (Consisting Of Operating
Lever, L Key Flange With Seals)



**S-CV2330**Upper Parts Kit For 3 Way
Diverter Concealed Shower
Mixer (Consisting Of Operating
Lever, L Key Flange With Seals)



S-CV2331 Pillar Cock Without Base



S-CV2332 Pillar Cock With Base



**S-CV2333**Pillar Cock Swivel
With Base



**S-CV2334**Pillar Sensor (A.C./D.C.)



**S-CV2335**Pillar Sensor Extended (A.C./D.C.)



**S-CV2336**Pillar Sensor Flora
Type (A.C./D.C.)



**S-CV2337**Pillar Sensor Flora
Type Ext. Body (A.C./D.C.)



**S-CV2338**Pillar Sensor A.C/D.C Camel



**S-CV2339** Urinal Sensor (A.