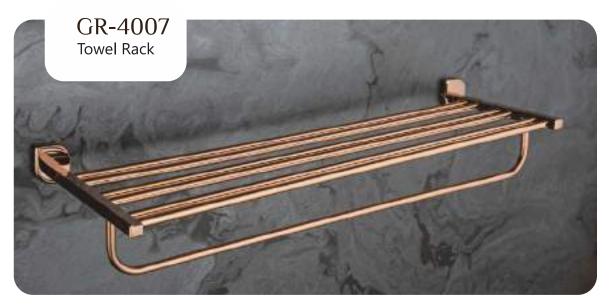

BLACK WITH PVD ROSE GOLD







## STYLA







BLACK WITH PVD ROSE GOLD









**BLACK With PVD GOLD** 







## STYLA







### Finish:









### Finish:



BLACK With PVD GOLD

BLACK WITH PVD ROSE GOLD







### Finish:



BLACK With PVD GOLD





## SLEEK



















Finish:











## SLEEK



















Finish:























## SLEEK



























### DEER











### DEER









PVD ROSE GOLD PVD Chocolate







### DEER

















## SUNFLOWER











## SUNFLOWER









Chrome









## SUNFLOWER



























### UNIMAX







#### Finish:









610MM/24 Inch













### UNIMAX







#### Finish:

























### UNIMAX









#### Finish:

























### GIR











#### GIR















## GIR

















#### PEARL















#### PEARL















#### PEARL

















### FLOWER







Finish:















#### FLOWER







Antique Two Tone



Finish:



Antique Two Tone







Finish:



#### FLOWER











Finish:









Finish:





### UNIGLOW











### UNIGLOW















### UNIGLOW































<u>Fini</u>sh:











## SPECTRA























### SPECTRA















### SPECTRA

























#### SUPREME

















#### SUPREME

















#### SUPREME



















#### LEXO































#### Finish:











#### Finish:



























S-CV2300 Wall Mixer With Crutch Only Arr. Tele. Shower



**S-CV2301**S