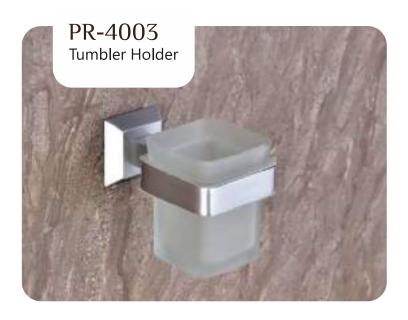

### Finish:









### Finish:



BLACK With PVD GOLD

BLACK WITH PVD ROSE GOLD







### Finish:



BLACK With PVD GOLD





## SLEEK



















Finish:











## SLEEK



















Finish:























## SLEEK



























### DEER











### DEER









PVD ROSE GOLD PVD Chocolate







### DEER

















## SUNFLOWER











## SUNFLOWER









Chrome









## SUNFLOWER



























### UNIMAX







#### Finish:









610MM/24 Inch













### UNIMAX







#### Finish:

























### UNIMAX









#### Finish:

























### GIR











#### GIR















## GIR

















#### PEARL















#### PEARL















#### PEARL

















### FLOWER







Finish:















#### FLOWER







Antique Two Tone



Finish:



Antique Two Tone







Finish:



#### FLOWER











Finish:









Finish:





### UNIGLOW











### UNIGLOW















### UNIGLOW































<u>Fini</u>sh:











## SPECTRA























### SPECTRA















### SPECTRA

























#### SUPREME

















#### SUPREME

















#### SUPREME



















#### LEXO































#### Finish:











#### Finish:



























S-CV2300 Wall Mixer With Crutch Only Arr. Tele. Shower



**S-CV2301**S/L Wall Mixer With
Tele. Shower Arr. Only



**S-CV2302** S/L Wall Mixer Without Shower System



**S-CV2303**Wall Mixer With Crut