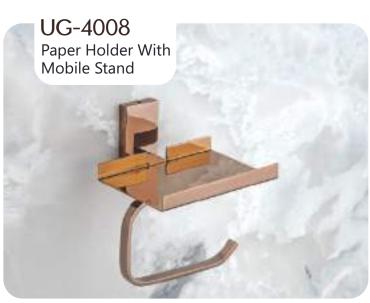

## SLEEK



























### DEER











### DEER









PVD ROSE GOLD PVD Chocolate







### DEER

















## SUNFLOWER











## SUNFLOWER









Chrome









## SUNFLOWER



























### UNIMAX







#### Finish:









610MM/24 Inch













### UNIMAX







#### Finish:

























### UNIMAX









#### Finish:

























### GIR











#### GIR















## GIR

















#### PEARL















#### PEARL















#### PEARL

















### FLOWER







Finish:















#### FLOWER







Antique Two Tone



Finish:



Antique Two Tone







Finish:



#### FLOWER











Finish:









Finish:





### UNIGLOW











### UNIGLOW















### UNIGLOW































<u>Fini</u>sh:











## SPECTRA























### SPECTRA















### SPECTRA

























#### SUPREME

















#### SUPREME

















#### SUPREME



















#### LEXO































#### Finish:











#### Finish:



























S-CV2300 Wall Mixer With Crutch Only Arr. Tele. Shower



**S-CV2301**S/L Wall Mixer With
Tele. Shower Arr. Only



**S-CV2302** S/L Wall Mixer Without Shower System



**S-CV2303**Wall Mixer With Crutch
Only Arr. Tele. Shower



**S-CV2304** S/L Wall Mixer With Tele. Shower Arr. Only



**S-CV2305**S/L Wall Mixer Without
Shower Systems



S-CV2306 Central Hole Basin Mixer W/O Pop Up With 450mm Long Braided Hoses



**S-CV2307