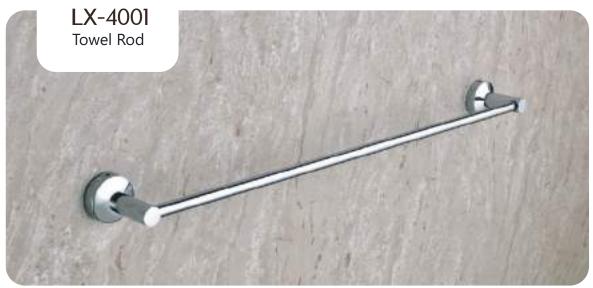

610MM/24 Inch













### UNIMAX







#### Finish:

























### UNIMAX









#### Finish:

























### GIR











#### GIR















## GIR

















#### PEARL















#### PEARL















#### PEARL

















### FLOWER







Finish:















#### FLOWER







Antique Two Tone



Finish:



Antique Two Tone







Finish:



#### FLOWER











Finish:









Finish:





### UNIGLOW











### UNIGLOW















### UNIGLOW































<u>Fini</u>sh:











## SPECTRA























### SPECTRA















### SPECTRA

























#### SUPREME

















#### SUPREME

















#### SUPREME



















#### LEXO































#### Finish:











#### Finish:



























S-CV2300 Wall Mixer With Crutch Only Arr. Tele. Shower



**S-CV2301**S/L Wall Mixer With
Tele. Shower Arr. Only



**S-CV2302** S/L Wall Mixer Without Shower System



**S-CV2303**Wall Mixer With Crutch
Only Arr. Tele. Shower



**S-CV2304** S/L Wall Mixer With Tele. Shower Arr. Only



**S-CV2305**S/L Wall Mixer Without
Shower Systems



S-CV2306 Central Hole Basin Mixer W/O Pop Up With 450mm Long Braided Hoses



**S-CV2307**Sink Mixer With
Swinging Spout W/M



S-CV2308
Sink Mixer Swinging High
Arc Spout T/M With 450mm
Long Braided Hoses



**S-CV2309**Sink Mixer With Swinging Extn. Spout W/M



**S-CV2310**Sink Mixer Swinging
High Arc Spout W/M



S-CV2311
Sink Mixer With Swinging
Extn. Spout T/M W