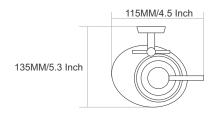

## BUTTERFLY

### Finish:

Finish:

## BUTTERFLY

Finish:

### Finish:

PVD ROSE GOLD

### Finish: