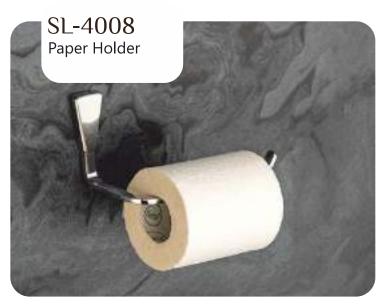

## SPARROW







### Finish:











Finish:

























## BUTTERFLY







### Finish:













Finish:



## BUTTERFLY







Finish:





### Finish:



PVD ROSE GOLD









## BUTTERFLY







Finish:





### Finish:













### DAWN

















BLACK WITH PVD ROSE GOLD







**BLACK With PVD GOLD** 











### Finish:









### Finish:



BLACK With PVD GOLD

















## STYLA













BLACK WITH PVD ROSE GOLD







## STYLA







BLACK WITH PVD ROSE GOLD









**BLACK With PVD GOLD** 







## STYLA







### Finish:









### Finish:



BLACK With PVD GOLD

BLACK WITH PVD ROSE GOLD







### Finish:



BLACK With PVD GOLD





## SLEEK



















Finish:











## SLEEK



















Finish:























## SLEEK



























### DEER











### DEER









PVD ROSE GOLD PVD Chocolate







### DEER

















## SUNFLOWER











## SUNFLOWER









Chrome









## SUNFLOWER



























### UNIMAX







#### Finish:









610MM/24 Inch













### UNIMAX







#### Finish:

























### UNIMAX









#### Finish:

























### GIR











#### GIR















## GIR

















#### PEARL















#### PEARL















#### PEARL

















### FLOWER







Finish:















#### FLOWER







Antique Two Tone



Finish:



Antique Two Tone







Finish:



#### FLOWER











Finish:









Finish:





### UNIGLOW











### UNIGLOW