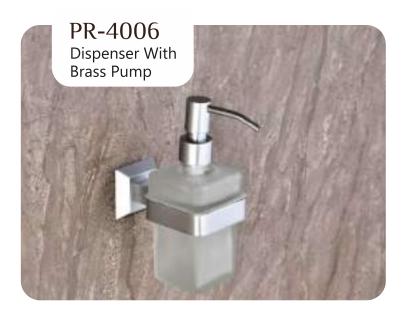

GOLD** 







## STYLA







### Finish:









### Finish:



BLACK With PVD GOLD

BLACK WITH PVD ROSE GOLD







### Finish:



BLACK With PVD GOLD





## SLEEK



















Finish:











## SLEEK



















Finish:























## SLEEK



























### DEER











### DEER









PVD ROSE GOLD PVD Chocolate







### DEER

















## SUNFLOWER











## SUNFLOWER









Chrome









## SUNFLOWER



























### UNIMAX







#### Finish:









610MM/24 Inch













### UNIMAX







#### Finish:

























### UNIMAX









#### Finish:

























### GIR











#### GIR















## GIR

















#### PEARL















#### PEARL















#### PEARL

















### FLOWER







Finish:















#### FLOWER







Antique Two Tone



Finish:



Antique Two Tone







Finish:



#### FLOWER











Finish:









Finish:





### UNIGLOW











### UNIGLOW















### UNIGLOW































<u>Fini</u>sh:











## SPECTRA























### SPECTRA















### SPECTRA

























#### SUPREME

















#### SUPREME

















#### SUPREME



















#### LEXO































#### Finish:











#### Finish:



























S-CV2300 Wall Mixer With Crutch Only Arr. Tele. Shower



**S-CV2301**S/L Wall Mixer With
Tele. Shower Arr. Only



**S-CV2302** S/L Wall Mixer Without Shower System



**S-CV