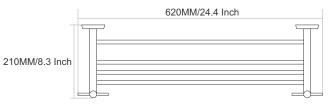

## BUTTERFLY

### Finish:

Finish:

## BUTTERFLY

Finish:

### Finish:

PVD ROSE GOLD

### Finish: