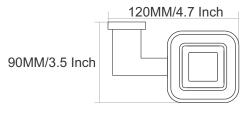

### DEER











### DEER









PVD ROSE GOLD PVD Chocolate







### DEER

















## SUNFLOWER











## SUNFLOWER









Chrome









## SUNFLOWER



























### UNIMAX







#### Finish:









610MM/24 Inch













### UNIMAX







#### Finish:

























### UNIMAX









#### Finish:

























### GIR











#### GIR















## GIR

















#### PEARL















#### PEARL















#### PEARL

















### FLOWER







Finish:















#### FLOWER







Antique Two Tone



Finish:



Antique Two Tone







Finish:



#### FLOWER











Finish:









Finish:





### UNIGLOW











### UNIGLOW















### UNIGLOW































<u>Fini</u>sh:











## SPECTRA























### SPECTRA















### SPECTRA

























#### SUPREME

















#### SUPREME

















#### SUPREME



















#### LEXO































#### Finish:











#### Finish:



























S-CV2300 Wall Mixer With Crutch Only Arr. Tele. Shower



**S-CV2301**S/L Wall Mixer With
Tele. Shower Arr. Only



**S-CV2302** S/L Wall Mixer Without Shower System



**S-CV2303**Wall Mixer With Crutch
Only Arr. Tele. Shower



**S-CV2304** S/L Wall Mixer With Tele. Shower Arr. Only



**S-CV2305**S/L Wall Mixer Without
Shower Systems



S-CV2306 Central Hole Basin Mixer W/O Pop Up With 450mm Long Braided Hoses



**S-CV2307**Sink Mixer With
Swinging Spout W/M



S-CV230