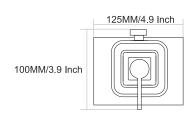

SPARROW







### Finish:











Finish:

























## BUTTERFLY







### Finish:













Finish:



## BUTTERFLY







Finish:





### Finish:



PVD ROSE GOLD









## BUTTERFLY







Finish:





### Finish:













### DAWN

















BLACK WITH PVD ROSE GOLD







**BLACK With PVD GOLD** 











### Finish:









### Finish:



BLACK With PVD GOLD

















## STYLA













BLACK WITH PVD ROSE GOLD







## STYLA







BLACK WITH PVD ROSE GOLD









**BLACK With PVD GOLD** 







## STYLA







### Finish:









### Finish:



BLACK With PVD GOLD

BLACK WITH PVD ROSE GOLD







### Finish:



BLACK With PVD GOLD





## SLEEK



















Finish:











## SLEEK



















Finish:























## SLEEK



























### DEER











### DEER









PVD ROSE GOLD PVD Chocolate







### DEER

















## SUNFLOWER











## SUNFLOWER









Chrome









## SUNFLOWER



























### UNIMAX







#### Finish:









610MM/24 Inch













### UNIMAX







#### Finish:

























### UNIMAX









#### Finish:

























### GIR











#### GIR















## GIR

















#### PEARL















#### PEARL















#### PEARL

















### FLOWER







Finish:















#### FLOWER







Antique Two Tone



Finish:



Antique Two Tone







Finish:



#### FLOWER











Finish:









Finish:





### UNIGLOW











### UNIGLOW