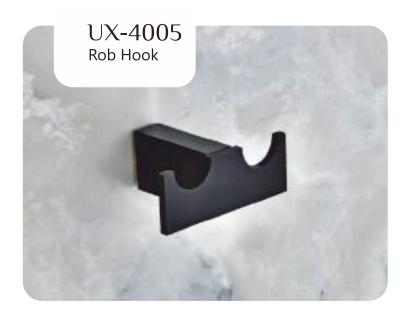

BLACK With PVD GOLD

















## STYLA













BLACK WITH PVD ROSE GOLD







## STYLA







BLACK WITH PVD ROSE GOLD









**BLACK With PVD GOLD** 







## STYLA







### Finish:









### Finish:



BLACK With PVD GOLD

BLACK WITH PVD ROSE GOLD







### Finish:



BLACK With PVD GOLD





## SLEEK



















Finish:











## SLEEK



















Finish:























## SLEEK



























### DEER











### DEER









PVD ROSE GOLD PVD Chocolate







### DEER

















## SUNFLOWER











## SUNFLOWER









Chrome









## SUNFLOWER



























### UNIMAX







#### Finish:









610MM/24 Inch













### UNIMAX







#### Finish:

























### UNIMAX









#### Finish:

























### GIR











#### GIR















## GIR

















#### PEARL















#### PEARL















#### PEARL

















### FLOWER







Finish:















#### FLOWER







Antique Two Tone



Finish:



Antique Two Tone







Finish:



#### FLOWER











Finish:









Finish:





### UNIGLOW











### UNIGLOW















### UNIGLOW































<u>Fini</u>sh:











## SPECTRA























### SPECTRA















### SPECTRA

























#### SUPREME

















#### SUPREME

















#### SUPREME



















#### LEXO































#### Finish:











#### Finish:



























S-CV2300 Wall Mi