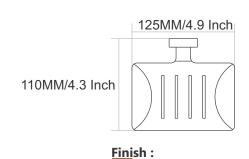

### DEER











### DEER









PVD ROSE GOLD PVD Chocolate







### DEER

















## SUNFLOWER











## SUNFLOWER









Chrome









## SUNFLOWER



























### UNIMAX







#### Finish:









610MM/24 Inch













### UNIMAX







#### Finish:

























### UNIMAX









#### Finish:

























### GIR











#### GIR















## GIR

















#### PEARL















#### PEARL















#### PEARL

















### FLOWER







Finish:















#### FLOWER







Antique Two Tone



Finish:



Antique Two Tone







Finish:



#### FLOWER











Finish:









Finish:





### UNIGLOW











### UNIGLOW















### UNIGLOW































<u>Fini</u>sh:











## SPECTRA























### SPECTRA















### SPECTRA

























#### SUPREME

















#### SUPREME

















#### SUPREME



















#### LEXO































#### Finish:











#### Finish:



























S-CV2300 Wall Mixer With Crutch Only Arr. Tele. Shower



**S-CV2301**S/L Wall Mixer With
Tele. Shower Arr. Only



**S-CV2302** S/L Wall Mixer Without Shower System



**S-CV2303**Wall Mixer With Crutch
Only Arr. Tele. Shower



**S-CV2304** S/L Wall Mixer With Tele. Shower Arr. Only



**S-CV2305**S/L Wall Mixer Without
Shower Systems



S-CV2306 Central Hole Basin Mixer W/O Pop Up With 450mm Long Braided Hoses



**S-CV2307**Sink Mixer With
Swinging Spout