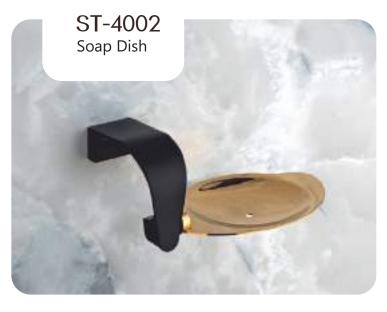

## PUNCH























Finish:











## SPARROW













## SPARROW

















Finish:























## SPARROW







### Finish:











Finish:

























## BUTTERFLY







### Finish:













Finish:



## BUTTERFLY







Finish:





### Finish:



PVD ROSE GOLD









## BUTTERFLY







Finish:





### Finish:













### DAWN

















BLACK WITH PVD ROSE GOLD







**BLACK With PVD GOLD** 











### Finish:









### Finish:



BLACK With PVD GOLD

















## STYLA













BLACK WITH PVD ROSE GOLD







## STYLA







BLACK WITH PVD ROSE GOLD









**BLACK With PVD GOLD** 







## STYLA







### Finish:









### Finish:



BLACK With PVD GOLD

BLACK WITH PVD ROSE GOLD







### Finish:



BLACK With PVD GOLD





## SLEEK



















Finish:











## SLEEK



















Finish:























## SLEEK



























### DEER











### DEER









PVD ROSE GOLD PVD Chocolate







### DEER

















## SUNFLOWER











## SUNFLOWER









Chrome









## SUNFLOWER



























### UNIMAX







#### Finish:









610MM/24 Inch













### UNIMAX







#### Finish:

























### UNIMAX









#### Finish:

























### GIR











#### GIR















## GIR

















#### PEARL















#### PEARL















#### PEARL

















### FLOWER







Finish:















#### FLOWER







Antique Two Tone



Fin