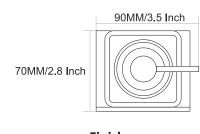

:









### Finish:



BLACK With PVD GOLD

















## STYLA













BLACK WITH PVD ROSE GOLD







## STYLA







BLACK WITH PVD ROSE GOLD









**BLACK With PVD GOLD** 







## STYLA







### Finish:









### Finish:



BLACK With PVD GOLD

BLACK WITH PVD ROSE GOLD







### Finish:



BLACK With PVD GOLD





## SLEEK



















Finish:











## SLEEK



















Finish:























## SLEEK



























### DEER











### DEER









PVD ROSE GOLD PVD Chocolate







### DEER

















## SUNFLOWER











## SUNFLOWER









Chrome









## SUNFLOWER



























### UNIMAX







#### Finish:









610MM/24 Inch













### UNIMAX







#### Finish:

























### UNIMAX









#### Finish:

























### GIR











#### GIR















## GIR

















#### PEARL















#### PEARL















#### PEARL

















### FLOWER







Finish:















#### FLOWER







Antique Two Tone



Finish:



Antique Two Tone







Finish:



#### FLOWER











Finish:









Finish:





### UNIGLOW











### UNIGLOW















### UNIGLOW































<u>Fini</u>sh:











## SPECTRA























### SPECTRA















### SPECTRA

























#### SUPREME

















#### SUPREME

















#### SUPREME



















#### LEXO































#### Finish:











#### Finish: