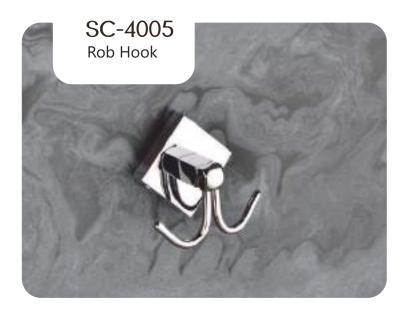

#### LEXO

#### Finish:

#### Finish:

S-CV2300 Wall Mixer With Crutch Only Arr. Tele. Shower

**S-CV2301**S/L Wall Mixer With
Tele. Shower Arr. Only

**S-CV2302** S/L Wall Mixer Without Shower System

**S-CV2303**Wall Mixer With Crutch
Only Arr. Tele. Shower