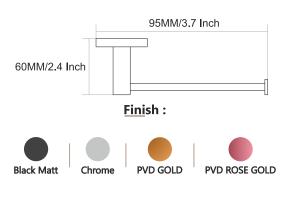

OSE GOLD







## STYLA







BLACK WITH PVD ROSE GOLD









**BLACK With PVD GOLD** 







## STYLA







### Finish:









### Finish:



BLACK With PVD GOLD

BLACK WITH PVD ROSE GOLD







### Finish:



BLACK With PVD GOLD





## SLEEK



















Finish:











## SLEEK



















Finish:























## SLEEK



























### DEER











### DEER









PVD ROSE GOLD PVD Chocolate







### DEER

















## SUNFLOWER











## SUNFLOWER









Chrome









## SUNFLOWER



























### UNIMAX







#### Finish:









610MM/24 Inch













### UNIMAX







#### Finish:

























### UNIMAX









#### Finish:

























### GIR











#### GIR















## GIR

















#### PEARL















#### PEARL















#### PEARL

















### FLOWER







Finish:















#### FLOWER







Antique Two Tone



Finish:



Antique Two Tone







Finish:



#### FLOWER











Finish:









Finish:





### UNIGLOW











### UNIGLOW















### UNIGLOW































<u>Fini</u>sh:











## SPECTRA























### SPECTRA















### SPECTRA

























#### SUPREME

















#### SUPREME

















#### SUPREME



















#### LEXO































#### Finish:











#### Finish:



























S-CV2300 Wall Mixer With Crutch Only Arr. Tele. Shower



**S-CV2301**S/L Wall Mixer With
Tel