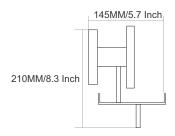

## BUTTERFLY

### Finish:

Finish:

## BUTTERFLY

Finish:

### Finish:

PVD ROSE GOLD

### Finish: