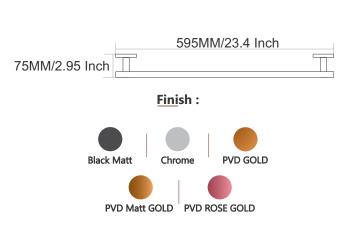

### DAWN

BLACK WITH PVD ROSE GOLD

**BLACK With PVD GOLD** 

### Finish:

### Finish:

BLACK With PVD GOLD