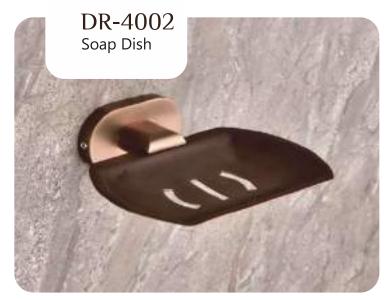

LY







Finish:





### Finish:



PVD ROSE GOLD









## BUTTERFLY







Finish:





### Finish:













### DAWN

















BLACK WITH PVD ROSE GOLD







**BLACK With PVD GOLD** 











### Finish:









### Finish:



BLACK With PVD GOLD

















## STYLA













BLACK WITH PVD ROSE GOLD







## STYLA







BLACK WITH PVD ROSE GOLD









**BLACK With PVD GOLD** 







## STYLA







### Finish:









### Finish:



BLACK With PVD GOLD

BLACK WITH PVD ROSE GOLD







### Finish:



BLACK With PVD GOLD





## SLEEK



















Finish:











## SLEEK



















Finish:























## SLEEK



























### DEER











### DEER









PVD ROSE GOLD PVD Chocolate







### DEER

















## SUNFLOWER











## SUNFLOWER









Chrome









## SUNFLOWER



























### UNIMAX







#### Finish:









610MM/24 Inch













### UNIMAX







#### Finish:

























### UNIMAX









#### Finish:

























### GIR











#### GIR















## GIR

















#### PEARL















#### PEARL















#### PEARL

















### FLOWER







Finish:















#### FLOWER







Antique Two Tone



Finish:



Antique Two Tone







Finish:



#### FLOWER











Finish:









Finish:





### UNIGLOW











### UNIGLOW















### UNIGLOW































<u>Fini</u>sh:











## SPECTRA























### SPECTRA















###