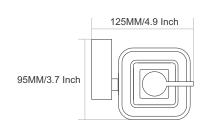

ability.





## PUNCH















## PUNCH













BLACK PVD GOLD

BLACK WITH PVD ROSE GOLD







## PUNCH























Finish:











## SPARROW













## SPARROW

















Finish:























## SPARROW







### Finish:











Finish:

























## BUTTERFLY







### Finish:













Finish:



## BUTTERFLY







Finish:





### Finish:



PVD ROSE GOLD









## BUTTERFLY







Finish:





### Finish:













### DAWN

















BLACK WITH PVD ROSE GOLD







**BLACK With PVD GOLD** 











### Finish:









### Finish:



BLACK With PVD GOLD

















## STYLA













BLACK WITH PVD ROSE GOLD







## STYLA







BLACK WITH PVD ROSE GOLD









**BLACK With PVD GOLD** 







## STYLA







### Finish:









### Finish:



BLACK With PVD GOLD

BLACK WITH PVD ROSE GOLD







### Finish:



BLACK With PVD GOLD





## SLEEK



















Finish:











## SLEEK



















Finish:























## SLEEK



























### DEER











### DEER









PVD ROSE GOLD PVD Chocolate







### DEER

















## SUNFLOWER











## SUNFLOWER









Chrome









## SUNFLOWER



























### UNIMAX







#### Finish:









610MM/24 Inch













### UNIMAX







#### Finish:

























### UNIMAX









#### Finish:

























### GIR











#### GIR















## GIR

















#### PEARL















#### PEARL















#### PEA