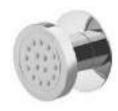

137



**S-CV2341**Bib Cock With Flange



**S-CV2342**Bib Cock Long Body
With Flange



**S-CV2343**Bath Tub Spout
With Wall Flange



S-CV2344
Upper Part Kit For Flush Cock
25mm (Consisting Of Operating
Lever & Sleeve Adj. Flange With
Seal) Suitable For ALC 171 to 174



**S-CV2345**Waste Coupling Pop Up 3"
32mm Full Thread Heavy



**S-CV2346**Waste Coupling Pop Up 6"
32mm Full Thread Heavy



S-CV2347 Over Head Showers ABS 3" Round





S-CV2348
ABS Hand Shower



S-CV2349

OVER Head Shower Pressure

Adjustable ABS 2.5" Round



**S-CV2350**ABS Hand Shower
Pressure Adjustable



S-CV2351
Brass Body Jet Shower 120mm
Dia Round Concealed With Installation
Box & Rubit Cleaning System



**S-CV2352**Brass Body Jet Shower 30x120mm
Rectangular Concealed with
Ins. Box & Rubit Cleaning System



**S-CV2353**Brass Body Jet 50mm
Round 16 Nozzles,



**S-CV2354**Brass Body Jet 50mm
Square 16 Nozzles,



**S-CV2355**Over Head Shower 8"x8" Square SS 304



**S-CV2356**ABS Over Head Rain
Shower 10" Round Flat



**S-CV2359**Over Head Shower 6" Square Plate SS 304 Matt Finish



**S-CV2357**Over Head Shower 4" Square Plate SS304 Matt Finish



**S-CV2358**Over Head Shower 8"
Square Brass



**S-CV2359**Over Head Shower 6" Square Plate SS 304 Matt Finish



S-CV2360 Over Head Shower 8" Square Plate SS 304 Matt Finish



**S-CV2361**Over Head Shower 12" Square Plate SS 304 Matt Finish



**S-CV2362**Over Head Shower 16" Square Plate SS 304 Matt Finish



**S-CV2363**Over Head Shower 20"
Square Plate SS 304 Matt
Finish



**S-CV2364**Over Head Shower 24" Square Plate SS 304 Matt Finish