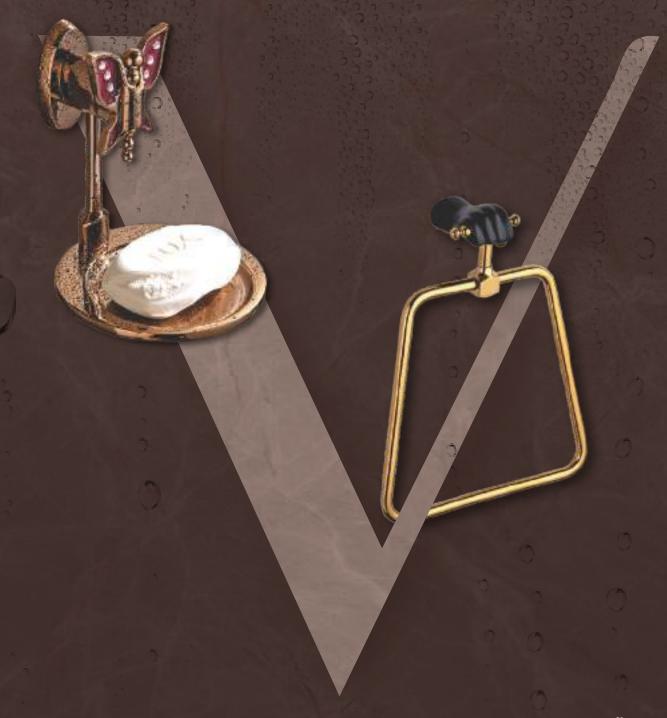

## BUTTERFLY

### Finish:

Finish:

## BUTTERFLY

Finish:

### Finish:

PVD ROSE GOLD

### Finish: