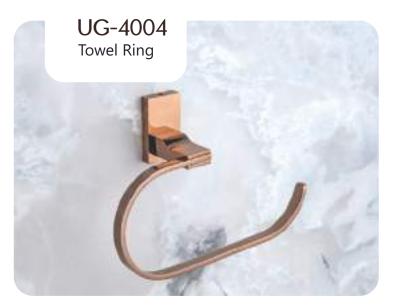

## SLEEK



























### DEER











### DEER









PVD ROSE GOLD PVD Chocolate







### DEER

















## SUNFLOWER











## SUNFLOWER









Chrome









## SUNFLOWER



























### UNIMAX







#### Finish:









610MM/24 Inch













### UNIMAX







#### Finish:

























### UNIMAX









#### Finish:

























### GIR











#### GIR















## GIR

















#### PEARL















#### PEARL















#### PEARL

















### FLOWER







Finish:















#### FLOWER







Antique Two Tone



Finish:



Antique Two Tone







Finish:



#### FLOWER











Finish:









Finish:





### UNIGLOW











### UNIGLOW















### UNIGLOW































<u>Fini</u>sh:











## SPECTRA























### SPECTRA















### SPECTRA

























#### SUPREME

















#### SUPREME

















#### SUPREME



















#### LEXO































#### Finish:











#### Finish:



























S-CV2300 Wall Mixer With Crutch Only Arr. Tele. Shower



**S-CV2301**S/L Wall Mixer With
Tele. Shower Arr. Only



**S-CV2302** S/L Wall Mixer Without Shower System



**S-CV2303**Wall Mixer With Crutch
Only Arr. Tele. Shower



**S-CV2304** S/L Wall Mixer With Tele. Shower Arr. Only



**S-CV2305**S/L Wall Mixer Without
Shower Systems



S-CV2306 Central Hole Basin Mixer W/O Pop Up With 450mm Long Braided Hoses



**S-