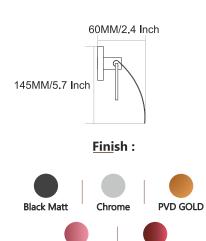

Y







### Finish:













Finish:



## BUTTERFLY







Finish:





### Finish:



PVD ROSE GOLD









## BUTTERFLY







Finish:





### Finish:













### DAWN

















BLACK WITH PVD ROSE GOLD







**BLACK With PVD GOLD** 











### Finish:









### Finish:



BLACK With PVD GOLD

















## STYLA













BLACK WITH PVD ROSE GOLD







## STYLA







BLACK WITH PVD ROSE GOLD









**BLACK With PVD GOLD** 







## STYLA







### Finish:









### Finish:



BLACK With PVD GOLD

BLACK WITH PVD ROSE GOLD







### Finish:



BLACK With PVD GOLD





## SLEEK



















Finish:











## SLEEK



















Finish:























## SLEEK



























### DEER











### DEER









PVD ROSE GOLD PVD Chocolate







### DEER

















## SUNFLOWER











## SUNFLOWER









Chrome









## SUNFLOWER



























### UNIMAX







#### Finish:









610MM/24 Inch













### UNIMAX







#### Finish:

























### UNIMAX









#### Finish:

























### GIR











#### GIR















## GIR

















#### PEARL















#### PEARL















#### PEARL

















### FLOWER







Finish:















#### FLOWER







Antique Two Tone



Finish:



Antique Two Tone







Finish:



#### FLOWER











Finish:









Finish:





### UNIGLOW











### UNIGLOW















### UNIGLOW































<u>Fini</u>sh:











## SPECTR