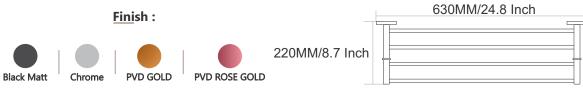

610MM/24 Inch













### UNIMAX







#### Finish:

























### UNIMAX









#### Finish:

























### GIR











#### GIR















## GIR

















#### PEARL















#### PEARL















#### PEARL

















### FLOWER







Finish:















#### FLOWER







Antique Two Tone



Finish:



Antique Two Tone







Finish:



#### FLOWER











Finish:









Finish:





### UNIGLOW











### UNIGLOW















### UNIGLOW































<u>Fini</u>sh:











## SPECTRA























### SPECTRA















### SPECTRA

























#### SUPREME

















#### SUPREME

















#### SUPREME



















#### LEXO































#### Finish:











#### Finish:



























S-CV2300 Wall Mixer With Crutch Only Arr. Tele. Shower



**S-CV2301**S/L Wall Mixer With
Tele. Shower Arr. Only



**S-CV2302** S/L Wall Mixer Without Shower System



**S-CV2303**Wall Mixer With Crutch
Only Arr. Tele. Shower



**S-CV2304** S/L Wall Mixer With Tele. Shower Arr. Only



**S-CV2305**S/L Wall Mixer Without
Shower Systems



S-CV2306 Central Hole Basin Mixer W/O Pop Up With 450mm Long Braided Hoses



**S-CV2307**Sink Mixer With
Swinging Spout W/M



S-CV2308
Sink Mixer Swinging High
Arc Spout T/M With 450mm
Long Braided Hoses



**S-CV2309**Sink Mixer With Swinging Extn. Spout W/M



**S-CV2310**Sink Mixer Swinging
High Arc Spout W/M



S-CV2311
Sink Mixer With Swinging
Extn. Spout T/M