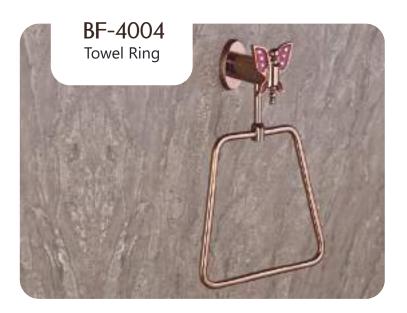

## BUTTERFLY

### Finish:

Finish:

## BUTTERFLY

Finish:

### Finish:

PVD ROSE GOLD

### Finish: