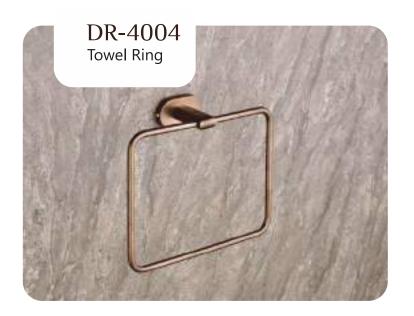

ERFLY







### Finish:













Finish:



## BUTTERFLY







Finish:





### Finish:



PVD ROSE GOLD









## BUTTERFLY







Finish:





### Finish:













### DAWN

















BLACK WITH PVD ROSE GOLD







**BLACK With PVD GOLD** 











### Finish:









### Finish:



BLACK With PVD GOLD

















## STYLA













BLACK WITH PVD ROSE GOLD







## STYLA







BLACK WITH PVD ROSE GOLD









**BLACK With PVD GOLD** 







## STYLA







### Finish:









### Finish:



BLACK With PVD GOLD

BLACK WITH PVD ROSE GOLD







### Finish:



BLACK With PVD GOLD





## SLEEK



















Finish:











## SLEEK



















Finish:























## SLEEK



























### DEER











### DEER









PVD ROSE GOLD PVD Chocolate







### DEER

















## SUNFLOWER











## SUNFLOWER









Chrome









## SUNFLOWER



























### UNIMAX







#### Finish:









610MM/24 Inch













### UNIMAX







#### Finish:

























### UNIMAX









#### Finish:

























### GIR











#### GIR















## GIR

















#### PEARL















#### PEARL















#### PEARL

















### FLOWER







Finish:















#### FLOWER







Antique Two Tone



Finish:



Antique Two Tone







Finish:



#### FLOWER











Finish:









Finish:





### UNIGLOW











### UNIGLOW















### UNIGLOW































<u>Fini</u>sh:











## SP