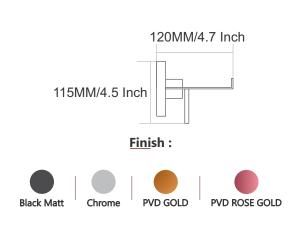

MM/24 Inch













### UNIMAX







#### Finish:

























### UNIMAX









#### Finish:

























### GIR











#### GIR















## GIR

















#### PEARL















#### PEARL















#### PEARL

















### FLOWER







Finish:















#### FLOWER







Antique Two Tone



Finish:



Antique Two Tone







Finish:



#### FLOWER











Finish:









Finish:





### UNIGLOW











### UNIGLOW















### UNIGLOW































<u>Fini</u>sh:











## SPECTRA























### SPECTRA















### SPECTRA

























#### SUPREME

















#### SUPREME

















#### SUPREME



















#### LEXO































#### Finish:











#### Finish:



























S-CV2300 Wall Mixer With Crutch Only Arr. Tele. Shower



**S-CV2301**S/L Wall Mixer With
Tele. Shower Arr. Only



**S-CV2302** S/L Wall Mixer Without Shower System



**S-CV2303**Wall Mixer With Crutch
Only Arr. Tele. Shower



**S-CV2304** S/L Wall Mixer With Tele. Shower Arr. Only



**S-CV2305**S/L Wall Mixer Without
Shower Systems



S-CV2306 Central Hole Basin Mixer W/O Pop Up With 450mm Long Braided Hoses



**S-CV2307**Sink Mixer With
Swinging Spout W/M



S-CV2308
Sink Mixer Swinging High
Arc Spout T/M With 450mm
Long Braided Hoses



**S-CV2309**Sink Mixer With Swinging Extn. Spout W/M



**S-CV2310**Sink Mixer Swinging
High Arc Spout W/M



S-CV2311
Sink Mixer With Swinging
Extn. Spout T/M With 450mm