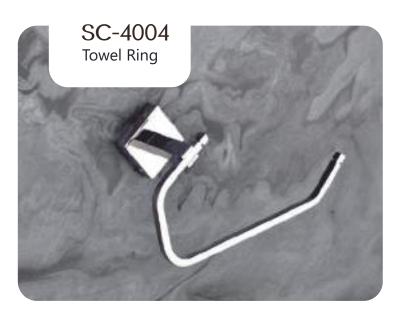

DEER

















## SUNFLOWER











## SUNFLOWER









Chrome









## SUNFLOWER



























### UNIMAX







#### Finish:









610MM/24 Inch













### UNIMAX







#### Finish:

























### UNIMAX









#### Finish:

























### GIR











#### GIR















## GIR

















#### PEARL















#### PEARL















#### PEARL

















### FLOWER







Finish:















#### FLOWER







Antique Two Tone



Finish:



Antique Two Tone







Finish:



#### FLOWER











Finish:









Finish:





### UNIGLOW











### UNIGLOW















### UNIGLOW































<u>Fini</u>sh:











## SPECTRA























### SPECTRA















### SPECTRA

























#### SUPREME

















#### SUPREME

















#### SUPREME



















#### LEXO































#### Finish:











#### Finish:



























S-CV2300 Wall Mixer With Crutch Only Arr. Tele. Shower



**S-CV2301**S/L Wall Mixer With
Tele. Shower Arr. Only



**S-CV2302** S/L Wall Mixer Without Shower System



**S-CV2303**Wall Mixer With Crutch
Only Arr. Tele. Shower



**S-CV2304** S/L Wall Mixer With Tele. Shower Arr. Only



**S-CV2305**S/L Wall Mixer Without
Shower Systems



S-CV2306 Central Hole Basin Mixer W/O Pop Up With 450mm Long Braided Hoses



**S-CV2307**Sink Mixer With
Swinging Spout W/M



S-CV2308
Sink Mixer Swinging High
Arc Spout T/M With 450mm
Long Braided Hoses



**S