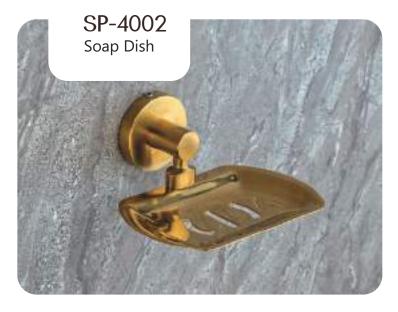

AX







#### Finish:









610MM/24 Inch













### UNIMAX







#### Finish:

























### UNIMAX









#### Finish:

























### GIR











#### GIR















## GIR

















#### PEARL















#### PEARL















#### PEARL

















### FLOWER







Finish:















#### FLOWER







Antique Two Tone



Finish:



Antique Two Tone







Finish:



#### FLOWER











Finish:









Finish:





### UNIGLOW











### UNIGLOW















### UNIGLOW































<u>Fini</u>sh:











## SPECTRA























### SPECTRA















### SPECTRA

























#### SUPREME

















#### SUPREME

















#### SUPREME



















#### LEXO































#### Finish:











#### Finish:



























S-CV2300 Wall Mixer With Crutch Only Arr. Tele. Shower



**S-CV2301**S/L Wall Mixer With
Tele. Shower Arr. Only



**S-CV2302** S/L Wall Mixer Without Shower System



**S-CV2303**Wall Mixer With Crutch
Only Arr. Tele. Shower



**S-CV2304** S/L Wall Mixer With Tele. Shower Arr. Only



**S-CV2305**S/L Wall Mixer Without
Shower Systems



S-CV2306 Central Hole Basin Mixer W/O Pop Up With 450mm Long Braided Hoses



**S-CV2307**Sink Mixer With
Swinging Spout W/M



S-CV2308
Sink Mixer Swinging High
Arc Spout T/M With 450mm
Long Braided Hoses



**S-CV2309**Sink Mixer With Swinging Extn. Spout W/M



**S-CV2310**Sink Mixer Swinging
High Arc Spout W/M



S-CV2311
Sink Mixer With S