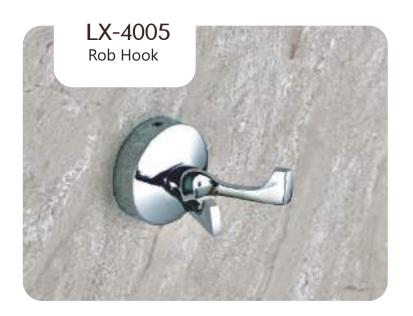

### UNIMAX







#### Finish:

























### UNIMAX









#### Finish:

























### GIR











#### GIR















## GIR

















#### PEARL















#### PEARL















#### PEARL

















### FLOWER







Finish:















#### FLOWER







Antique Two Tone



Finish:



Antique Two Tone







Finish:



#### FLOWER











Finish:









Finish:





### UNIGLOW











### UNIGLOW















### UNIGLOW































<u>Fini</u>sh:











## SPECTRA























### SPECTRA















### SPECTRA

























#### SUPREME

















#### SUPREME

















#### SUPREME



















#### LEXO































#### Finish:











#### Finish:



























S-CV2300 Wall Mixer With Crutch Only Arr. Tele. Shower



**S-CV2301**S/L Wall Mixer With
Tele. Shower Arr. Only



**S-CV2302** S/L Wall Mixer Without Shower System



**S-CV2303**Wall Mixer With Crutch
Only Arr. Tele. Shower



**S-CV2304** S/L Wall Mixer With Tele. Shower Arr. Only



**S-CV2305**S/L Wall Mixer Without
Shower Systems



S-CV2306 Central Hole Basin Mixer W/O Pop Up With 450mm Long Braided Hoses



**S-CV2307**Sink Mixer With
Swinging Spout W/M



S-CV2308
Sink Mixer Swinging High
Arc Spout T/M With 450mm
Long Braided Hoses



**S-CV2309**Sink Mixer With Swinging Extn. Spout W/M



**S-CV2310**Sink Mixer Swinging
High Arc Spout W/M



S-CV2311
Sink Mixer With Swinging
Extn. Spout T/M With 450mm
Long Braid