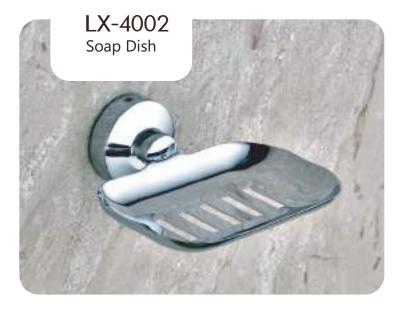

### UNIMAX









#### Finish:

























### GIR











#### GIR















## GIR

















#### PEARL















#### PEARL















#### PEARL

















### FLOWER







Finish:















#### FLOWER







Antique Two Tone



Finish:



Antique Two Tone







Finish:



#### FLOWER











Finish:









Finish:





### UNIGLOW











### UNIGLOW















### UNIGLOW































<u>Fini</u>sh:











## SPECTRA























### SPECTRA















### SPECTRA

























#### SUPREME

















#### SUPREME

















#### SUPREME



















#### LEXO































#### Finish:











#### Finish:



























S-CV2300 Wall Mixer With Crutch Only Arr. Tele. Shower



**S-CV2301**S/L Wall Mixer With
Tele. Shower Arr. Only



**S-CV2302** S/L Wall Mixer Without Shower System



**S-CV2303**Wall Mixer With Crutch
Only Arr. Tele. Shower



**S-CV2304** S/L Wall Mixer With Tele. Shower Arr. Only



**S-CV2305**S/L Wall Mixer Without
Shower Systems



S-CV2306 Central Hole Basin Mixer W/O Pop Up With 450mm Long Braided Hoses



**S-CV2307**Sink Mixer With
Swinging Spout W/M



S-CV2308
Sink Mixer Swinging High
Arc Spout T/M With 450mm
Long Braided Hoses



**S-CV2309**Sink Mixer With Swinging Extn. Spout W/M



**S-CV2310**Sink Mixer Swinging
High Arc Spout W/M



S-CV2311
Sink Mixer With Swinging
Extn. Spout T/M With 450mm
Long Braided Hoses





S-CV2312 Wall Mixer W/O Shower Syste