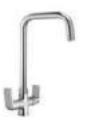

S-CV2320 S/L Sink Mix. Swivel Spout T/M Base (H 30mm x 175mm)

S-CV2321 S/L Sink Mixer Swivel Casted Spout T/M 450mm Braided Hose With Base (H 210mm x 175mm)

S-CV2322 Upper Parts Kit For 3 Way Diverter Concealed Shower Mixer (Consisting Of Operating Lever, L Key Flage With Seals) Suitable For ALC 212

S-CV2323 Single Leaver Sink Mixer With Swinging Spout T/M With 450mm Long Braided Hoses With Base (H 400mm x 250mm)

**S-CV2324**S/L Sink Mixer Swivel Spout T/M
With 450mm Long Braided Hoses
With Base (h 300mmx175mm)