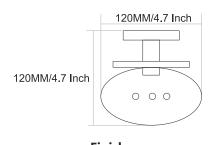

### Finish:













### DAWN

















BLACK WITH PVD ROSE GOLD







**BLACK With PVD GOLD** 











### Finish:









### Finish:



BLACK With PVD GOLD

















## STYLA













BLACK WITH PVD ROSE GOLD







## STYLA







BLACK WITH PVD ROSE GOLD









**BLACK With PVD GOLD** 







## STYLA







### Finish:









### Finish:



BLACK With PVD GOLD

BLACK WITH PVD ROSE GOLD







### Finish:



BLACK With PVD GOLD





## SLEEK



















Finish:











## SLEEK



















Finish:























## SLEEK



























### DEER











### DEER









PVD ROSE GOLD PVD Chocolate







### DEER

















## SUNFLOWER











## SUNFLOWER









Chrome









## SUNFLOWER



























### UNIMAX







#### Finish:









610MM/24 Inch













### UNIMAX







#### Finish:

























### UNIMAX









#### Finish:

























### GIR











#### GIR















## GIR

















#### PEARL















#### PEARL















#### PEARL

















### FLOWER







Finish:















#### FLOWER







Antique Two Tone



Finish:



Antique Two Tone







Finish:



#### FLOWER











Finish:









Finish:





### UNIGLOW











### UNIGLOW















### UNIGLOW































<u>Fini</u>sh:











## SPECTRA























### SPECTRA















### SPECTRA

























#### SUPREME

















#### SUPREME