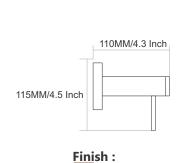

w **VIAARA** can add the perfect finishing touch to your space. Whether you're renovating your home, outfitting a new build, or upgrading your business premises, our bath accessories are the ideal choice for those who value quality, style, and durability.





## PUNCH















## PUNCH













BLACK PVD GOLD

BLACK WITH PVD ROSE GOLD







## PUNCH























Finish:











## SPARROW













## SPARROW

















Finish:























## SPARROW







### Finish:











Finish:

























## BUTTERFLY







### Finish:













Finish:



## BUTTERFLY







Finish:





### Finish:



PVD ROSE GOLD









## BUTTERFLY







Finish:





### Finish:













### DAWN

















BLACK WITH PVD ROSE GOLD







**BLACK With PVD GOLD** 











### Finish:









### Finish:



BLACK With PVD GOLD

















## STYLA













BLACK WITH PVD ROSE GOLD







## STYLA







BLACK WITH PVD ROSE GOLD









**BLACK With PVD GOLD** 







## STYLA







### Finish:









### Finish:



BLACK With PVD GOLD

BLACK WITH PVD ROSE GOLD







### Finish:



BLACK With PVD GOLD





## SLEEK



















Finish:











## SLEEK



















Finish:























## SLEEK



























### DEER











### DEER









PVD ROSE GOLD PVD Chocolate







### DEER

















## SUNFLOWER











## SUNFLOWER









Chrome









## SUNFLOWER



























### UNIMAX







#### Finish:









610MM/24 Inch