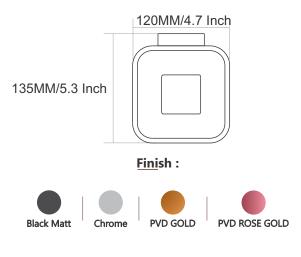

colate







### DEER

















## SUNFLOWER











## SUNFLOWER









Chrome









## SUNFLOWER



























### UNIMAX







#### Finish:









610MM/24 Inch













### UNIMAX







#### Finish:

























### UNIMAX









#### Finish:

























### GIR











#### GIR















## GIR

















#### PEARL















#### PEARL















#### PEARL

















### FLOWER







Finish:















#### FLOWER







Antique Two Tone



Finish:



Antique Two Tone







Finish:



#### FLOWER











Finish:









Finish:





### UNIGLOW











### UNIGLOW















### UNIGLOW































<u>Fini</u>sh:











## SPECTRA























### SPECTRA















### SPECTRA

























#### SUPREME

















#### SUPREME

















#### SUPREME



















#### LEXO































#### Finish:











#### Finish:



























S-CV2300 Wall Mixer With Crutch Only Arr. Tele. Shower



**S-CV2301**S/L Wall Mixer With
Tele. Shower Arr. Only



**S-CV2302** S/L Wall Mixer Without Shower System



**S-CV2303**Wall Mixer With Crutch
Only Arr. Tele. Shower



**S-CV2304** S/L Wall Mixer With Tele. Shower Arr. Only



**S-CV2305**S/L Wall Mixer Without
Shower Systems



S-CV2306 Central Hole Basin Mixer W/O Pop Up With 450mm Long Braided Hoses



**S-CV2307**Sink Mixer With
Swinging Spout W/M



S-CV2308
Sink Mixer Swinging High
Arc Spout T/M With 450mm
Long Bra