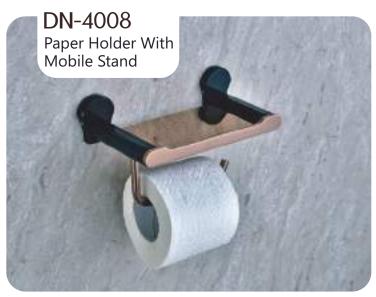

VIAARA** can add the perfect finishing touch to your space. Whether you're renovating your home, outfitting a new build, or upgrading your business premises, our bath accessories are the ideal choice for those who value quality, style, and durability.





## PUNCH















## PUNCH













BLACK PVD GOLD

BLACK WITH PVD ROSE GOLD







## PUNCH























Finish:











## SPARROW













## SPARROW

















Finish:























## SPARROW







### Finish:











Finish:

























## BUTTERFLY







### Finish:













Finish:



## BUTTERFLY







Finish:





### Finish:



PVD ROSE GOLD









## BUTTERFLY







Finish:





### Finish:













### DAWN

















BLACK WITH PVD ROSE GOLD







**BLACK With PVD GOLD** 











### Finish:









### Finish:



BLACK With PVD GOLD

















## STYLA













BLACK WITH PVD ROSE GOLD







## STYLA







BLACK WITH PVD ROSE GOLD









**BLACK With PVD GOLD** 







## STYLA







### Finish:









### Finish:



BLACK With PVD GOLD

BLACK WITH PVD ROSE GOLD







### Finish:



BLACK With PVD GOLD





## SLEEK



















Finish:











## SLEEK



















Finish:























## SLEEK



























### DEER











### DEER









PVD ROSE GOLD PVD Chocolate







### DEER

















## SUNFLOWER











## SUNFLOWER









Chrome









## SUNFLOWER



























### UNIMAX







#### Finish:









610MM/24 Inch