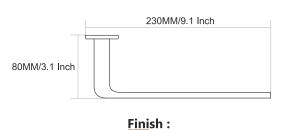

Finish:























## SPARROW







### Finish:











Finish:

























## BUTTERFLY







### Finish:













Finish:



## BUTTERFLY







Finish:





### Finish:



PVD ROSE GOLD









## BUTTERFLY







Finish:





### Finish:













### DAWN

















BLACK WITH PVD ROSE GOLD







**BLACK With PVD GOLD** 











### Finish:









### Finish:



BLACK With PVD GOLD

















## STYLA













BLACK WITH PVD ROSE GOLD







## STYLA







BLACK WITH PVD ROSE GOLD









**BLACK With PVD GOLD** 







## STYLA







### Finish:









### Finish:



BLACK With PVD GOLD

BLACK WITH PVD ROSE GOLD







### Finish:



BLACK With PVD GOLD





## SLEEK



















Finish:











## SLEEK



















Finish:























## SLEEK



























### DEER











### DEER









PVD ROSE GOLD PVD Chocolate







### DEER

















## SUNFLOWER











## SUNFLOWER









Chrome









## SUNFLOWER



























### UNIMAX







#### Finish:









610MM/24 Inch













### UNIMAX







#### Finish:

























### UNIMAX









#### Finish:

























### GIR











#### GIR















## GIR

















#### PEARL















#### PEARL















#### PEARL

















### FLOWER







Finish:















#### FLOWER







Antique Two Tone



Finish:



Antique Two Tone







Finish:



#### FLOWER











Finish:









Finish:





### UNIGLOW