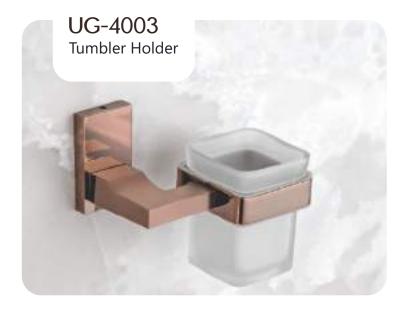

### DEER











### DEER









PVD ROSE GOLD PVD Chocolate







### DEER

















## SUNFLOWER











## SUNFLOWER









Chrome









## SUNFLOWER



























### UNIMAX







#### Finish:









610MM/24 Inch













### UNIMAX







#### Finish:

























### UNIMAX









#### Finish:

























### GIR











#### GIR















## GIR

















#### PEARL















#### PEARL















#### PEARL

















### FLOWER







Finish:















#### FLOWER







Antique Two Tone



Finish:



Antique Two Tone







Finish:



#### FLOWER











Finish:









Finish:





### UNIGLOW











### UNIGLOW















### UNIGLOW































<u>Fini</u>sh:











## SPECTRA























### SPECTRA















### SPECTRA

























#### SUPREME

















#### SUPREME

















#### SUPREME



















#### LEXO































#### Finish:











#### Finish:



























S-CV2300 Wall Mixer With Crutch Only Arr. Tele. Shower



**S-CV2301**S/L Wall Mixer With
Tele. Shower Arr. Only



**S-CV2302** S/L Wall Mixer Without Shower System



**S-CV2303**Wall Mixer With Crutch
Only Arr. Tele. Shower



**S-CV2304** S/L Wall Mixer With Tele. Shower Arr. Only



**S-CV2305**S/L Wall Mixer Without
Shower Systems



S-CV2306 Central Hole Basin Mixer W/O Pop Up With 450mm Long Braided Hoses



**S-CV2307**Sink Mixer With
Swinging Spout W/M



S-CV2