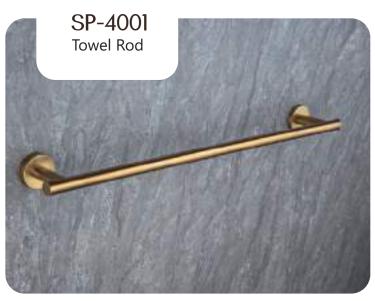

me









## SUNFLOWER



























### UNIMAX







#### Finish:









610MM/24 Inch













### UNIMAX







#### Finish:

























### UNIMAX









#### Finish:

























### GIR











#### GIR















## GIR

















#### PEARL















#### PEARL















#### PEARL

















### FLOWER







Finish:















#### FLOWER







Antique Two Tone



Finish:



Antique Two Tone







Finish:



#### FLOWER











Finish:









Finish:





### UNIGLOW











### UNIGLOW















### UNIGLOW































<u>Fini</u>sh:











## SPECTRA























### SPECTRA















### SPECTRA

























#### SUPREME

















#### SUPREME

















#### SUPREME



















#### LEXO































#### Finish:











#### Finish:



























S-CV2300 Wall Mixer With Crutch Only Arr. Tele. Shower



**S-CV2301**S/L Wall Mixer With
Tele. Shower Arr. Only



**S-CV2302** S/L Wall Mixer Without Shower System



**S-CV2303**Wall Mixer With Crutch
Only Arr. Tele. Shower



**S-CV2304** S/L Wall Mixer With Tele. Shower Arr. Only



**S-CV2305**S/L Wall Mixer Without
Shower Systems



S-CV2306 Central Hole Basin Mixer W/O Pop Up With 450mm Long Braided Hoses



**S-CV2307**Sink Mixer With
Swinging Spout W/M



S-CV2308
Sink Mixer Swinging High
Arc Spout T/M With 450mm
Long Braided Hoses



**S-CV2309**Sink Mixer With Swinging Extn. Spout W/M



**S-CV2310**Sink Mix