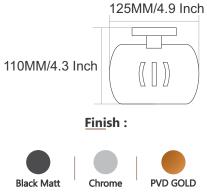

UNIMAX







#### Finish:









610MM/24 Inch













### UNIMAX







#### Finish:

























### UNIMAX









#### Finish:

























### GIR











#### GIR















## GIR

















#### PEARL















#### PEARL















#### PEARL

















### FLOWER







Finish:















#### FLOWER







Antique Two Tone



Finish:



Antique Two Tone







Finish:



#### FLOWER











Finish:









Finish:





### UNIGLOW











### UNIGLOW















### UNIGLOW































<u>Fini</u>sh:











## SPECTRA























### SPECTRA















### SPECTRA

























#### SUPREME

















#### SUPREME

















#### SUPREME



















#### LEXO































#### Finish:











#### Finish:



























S-CV2300 Wall Mixer With Crutch Only Arr. Tele. Shower



**S-CV2301**S/L Wall Mixer With
Tele. Shower Arr. Only



**S-CV2302** S/L Wall Mixer Without Shower System



**S-CV2303**Wall Mixer With Crutch
Only Arr. Tele. Shower



**S-CV2304** S/L Wall Mixer With Tele. Shower Arr. Only



**S-CV2305**S/L Wall Mixer Without
Shower Systems



S-CV2306 Central Hole Basin Mixer W/O Pop Up With 450mm Long Braided Hoses



**S-CV2307**Sink Mixer With
Swinging Spout W/M



S-CV2308
Sink Mixer Swinging High
Arc Spout T/M With 450mm
Long Braided Hoses



**S-CV2309**Sink Mixer With Swinging Extn. Spout W/M



**S-CV2310**Sink Mixer Swinging
High Arc Spout W/M



S-CV2311
Sink Mixer Wi