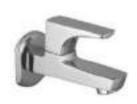

d Hoses



**S-CV2328**Wall Mixer With Crutch
Only Arr. Tele. Shower



**S-CV2329**Upper Parts Kit For 3 Way
Diverter Concealed Shower
Mixer (Consisting Of Operating
Lever, L Key Flange With Seals)



**S-CV2330**Upper Parts Kit For 3 Way
Diverter Concealed Shower
Mixer (Consisting Of Operating
Lever, L Key Flange With Seals)



S-CV2331 Pillar Cock Without Base



S-CV2332 Pillar Cock With Base



**S-CV2333**Pillar Cock Swivel
With Base



**S-CV2334**Pillar Sensor (A.C./D.C.)



**S-CV2335**Pillar Sensor Extended (A.C./D.C.)



**S-CV2336**Pillar Sensor Flora
Type (A.C./D.C.)



**S-CV2337**Pillar Sensor Flora
Type Ext. Body (A.C./D.C.)



**S-CV2338**Pillar Sensor A.C/D.C Camel



**S-CV2339** Urinal Sensor (A.C./D.C.)



**S-CV2340**Sensor Tape White Suitable
For AFS 131 To AFS 137



**S-CV2341**Bib Cock With Flange



**S-CV2342**Bib Cock Long Body
With Flange



**S-CV2343**Bath Tub Spout
With Wall Flange



S-CV2344
Upper Part Kit For Flush Cock
25mm (Consisting Of Operating
Lever & Sleeve Adj. Flange With
Seal) Suitable For ALC 171 to 174



**S-CV2345**Waste Coupling Pop Up 3"
32mm Full Thread Heavy



**S-CV2346**Waste Coupling Pop Up 6"
32mm Full Thread Heavy



S-CV2347 Over Head Showers ABS 3" Round





S-CV2348
ABS Hand Shower



S-CV2349

OVER Head Shower Pressure

Adjustable ABS 2.5" Round



**S-CV2350**ABS Hand Shower
Pressure Adjustable



S-CV2351
Brass Body Jet Shower 120mm
Dia Round Concealed With Installation
Box & Rubit Cleaning System



**S-CV2352**Brass Body Jet Shower 30x120mm
Rectangular Concealed with
Ins. Box & Rubit Cleaning System



**S