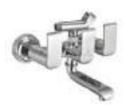

#### Finish:

S-CV2300 Wall Mixer With Crutch Only Arr. Tele. Shower

**S-CV2301**S/L Wall Mixer With
Tele. Shower Arr. Only

**S-CV2302** S/L Wall Mixer Without Shower System

**S-CV2303**Wall Mixer With Crutch
Only Arr. Tele. Shower

**S-CV2304** S/L Wall Mixer With Tele. Shower Arr. Only

**S-CV2305**S/L Wall Mixer Without
Shower Systems

S-CV2306 Central Hole Basin Mixer W/O Pop Up With 450mm Long Braided Hoses

**S-CV2307**Sink Mixer With
Swinging Spout W/M