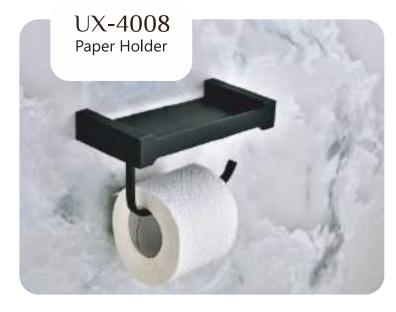

nish:









### Finish:



BLACK With PVD GOLD

















## STYLA













BLACK WITH PVD ROSE GOLD







## STYLA







BLACK WITH PVD ROSE GOLD









**BLACK With PVD GOLD** 







## STYLA







### Finish:









### Finish:



BLACK With PVD GOLD

BLACK WITH PVD ROSE GOLD







### Finish:



BLACK With PVD GOLD





## SLEEK



















Finish:











## SLEEK



















Finish:























## SLEEK



























### DEER











### DEER









PVD ROSE GOLD PVD Chocolate







### DEER

















## SUNFLOWER











## SUNFLOWER









Chrome









## SUNFLOWER



























### UNIMAX







#### Finish:









610MM/24 Inch













### UNIMAX







#### Finish:

























### UNIMAX









#### Finish:

























### GIR











#### GIR















## GIR

















#### PEARL















#### PEARL















#### PEARL

















### FLOWER







Finish:















#### FLOWER







Antique Two Tone



Finish:



Antique Two Tone







Finish:



#### FLOWER











Finish:









Finish:





### UNIGLOW











### UNIGLOW















### UNIGLOW































<u>Fini</u>sh:











## SPECTRA























### SPECTRA















### SPECTRA

























#### SUPREME

















#### SUPREME

















#### SUPREME



















#### LEXO































#### Finish:











#### Finish: