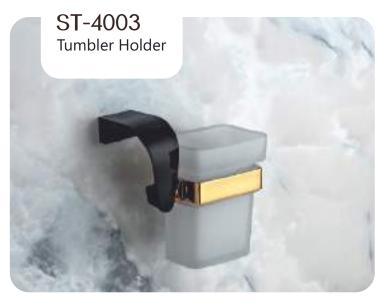

## PUNCH























Finish:











## SPARROW













## SPARROW

















Finish:























## SPARROW







### Finish:











Finish:

























## BUTTERFLY







### Finish:













Finish:



## BUTTERFLY







Finish:





### Finish:



PVD ROSE GOLD









## BUTTERFLY







Finish:





### Finish:













### DAWN

















BLACK WITH PVD ROSE GOLD







**BLACK With PVD GOLD** 











### Finish:









### Finish:



BLACK With PVD GOLD

















## STYLA













BLACK WITH PVD ROSE GOLD







## STYLA







BLACK WITH PVD ROSE GOLD









**BLACK With PVD GOLD** 







## STYLA







### Finish:









### Finish:



BLACK With PVD GOLD

BLACK WITH PVD ROSE GOLD







### Finish:



BLACK With PVD GOLD





## SLEEK



















Finish:











## SLEEK



















Finish:























## SLEEK



























### DEER











### DEER









PVD ROSE GOLD PVD Chocolate







### DEER

















## SUNFLOWER











## SUNFLOWER









Chrome









## SUNFLOWER



























### UNIMAX







#### Finish:









610MM/24 Inch













### UNIMAX







#### Finish:

























### UNIMAX









#### Finish:

























### GIR











#### GIR















## GIR

















#### PEARL















#### PEARL















#### PEARL

















### FLOWER







Finish:















#### FLOWER







Antique Two Tone



Finis