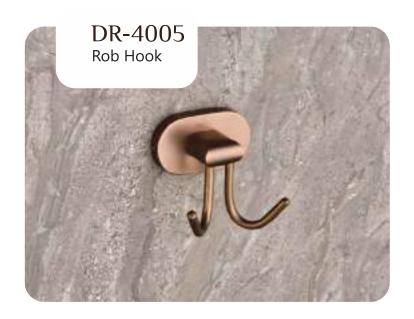

UTTERFLY







Finish:





### Finish:



PVD ROSE GOLD









## BUTTERFLY







Finish:





### Finish:













### DAWN

















BLACK WITH PVD ROSE GOLD







**BLACK With PVD GOLD** 











### Finish:









### Finish:



BLACK With PVD GOLD

















## STYLA













BLACK WITH PVD ROSE GOLD







## STYLA







BLACK WITH PVD ROSE GOLD









**BLACK With PVD GOLD** 







## STYLA







### Finish:









### Finish:



BLACK With PVD GOLD

BLACK WITH PVD ROSE GOLD







### Finish:



BLACK With PVD GOLD





## SLEEK



















Finish:











## SLEEK



















Finish:























## SLEEK



























### DEER











### DEER









PVD ROSE GOLD PVD Chocolate







### DEER

















## SUNFLOWER











## SUNFLOWER









Chrome









## SUNFLOWER



























### UNIMAX







#### Finish:









610MM/24 Inch













### UNIMAX







#### Finish:

























### UNIMAX









#### Finish:

























### GIR











#### GIR















## GIR

















#### PEARL















#### PEARL















#### PEARL

















### FLOWER







Finish:















#### FLOWER







Antique Two Tone



Finish:



Antique Two Tone







Finish:



#### FLOWER











Finish:









Finish:





### UNIGLOW











### UNIGLOW















### UNIGLOW































<u>Fini</u>sh:











## SPECTRA























### SPECTRA