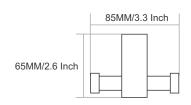

UNCH















## PUNCH













BLACK PVD GOLD

BLACK WITH PVD ROSE GOLD







## PUNCH























Finish:











## SPARROW













## SPARROW

















Finish:























## SPARROW







### Finish:











Finish:

























## BUTTERFLY







### Finish:













Finish:



## BUTTERFLY







Finish:





### Finish:



PVD ROSE GOLD









## BUTTERFLY







Finish:





### Finish:













### DAWN

















BLACK WITH PVD ROSE GOLD







**BLACK With PVD GOLD** 











### Finish:









### Finish:



BLACK With PVD GOLD

















## STYLA













BLACK WITH PVD ROSE GOLD







## STYLA







BLACK WITH PVD ROSE GOLD









**BLACK With PVD GOLD** 







## STYLA







### Finish:









### Finish:



BLACK With PVD GOLD

BLACK WITH PVD ROSE GOLD







### Finish:



BLACK With PVD GOLD





## SLEEK



















Finish:











## SLEEK



















Finish:























## SLEEK



























### DEER











### DEER









PVD ROSE GOLD PVD Chocolate







### DEER

















## SUNFLOWER











## SUNFLOWER









Chrome









## SUNFLOWER



























### UNIMAX







#### Finish:









610MM/24 Inch













### UNIMAX







#### Finish:

























### UNIMAX









#### Finish:

























### GIR











#### GIR















## GIR

















#### PEARL















#### PEARL















#### PEARL