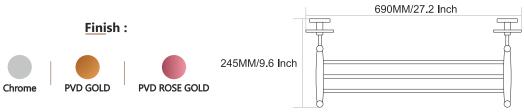

Finish:



PVD ROSE GOLD









## BUTTERFLY







Finish:





### Finish:













### DAWN

















BLACK WITH PVD ROSE GOLD







**BLACK With PVD GOLD** 











### Finish:









### Finish:



BLACK With PVD GOLD

















## STYLA













BLACK WITH PVD ROSE GOLD







## STYLA







BLACK WITH PVD ROSE GOLD









**BLACK With PVD GOLD** 







## STYLA







### Finish:









### Finish:



BLACK With PVD GOLD

BLACK WITH PVD ROSE GOLD







### Finish:



BLACK With PVD GOLD





## SLEEK



















Finish:











## SLEEK



















Finish:























## SLEEK



























### DEER











### DEER









PVD ROSE GOLD PVD Chocolate







### DEER

















## SUNFLOWER











## SUNFLOWER









Chrome









## SUNFLOWER



























### UNIMAX







#### Finish:









610MM/24 Inch













### UNIMAX







#### Finish:

























### UNIMAX









#### Finish:

























### GIR











#### GIR















## GIR

















#### PEARL















#### PEARL















#### PEARL

















### FLOWER







Finish:















#### FLOWER







Antique Two Tone



Finish:



Antique Two Tone







Finish:



#### FLOWER











Finish:









Finish:





### UNIGLOW











### UNIGLOW















### UNIGLOW































<u>Fini</u>sh:











## SPECTRA























### SPECTRA















### SPECTRA