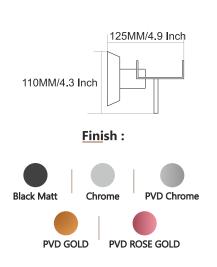

PVD GOLD** 







## STYLA







### Finish:









### Finish:



BLACK With PVD GOLD

BLACK WITH PVD ROSE GOLD







### Finish:



BLACK With PVD GOLD





## SLEEK



















Finish:











## SLEEK



















Finish:























## SLEEK



























### DEER











### DEER









PVD ROSE GOLD PVD Chocolate







### DEER

















## SUNFLOWER











## SUNFLOWER









Chrome









## SUNFLOWER



























### UNIMAX







#### Finish:









610MM/24 Inch













### UNIMAX







#### Finish:

























### UNIMAX









#### Finish:

























### GIR











#### GIR















## GIR

















#### PEARL















#### PEARL















#### PEARL

















### FLOWER







Finish:















#### FLOWER







Antique Two Tone



Finish:



Antique Two Tone







Finish:



#### FLOWER











Finish:









Finish:





### UNIGLOW











### UNIGLOW















### UNIGLOW































<u>Fini</u>sh:











## SPECTRA























### SPECTRA















### SPECTRA

























#### SUPREME

















#### SUPREME

















#### SUPREME



















#### LEXO































#### Finish:











#### Finish:



























S-CV2300 Wall Mixer With Crutch Only Arr. Tele. Shower



**S-CV2301**S/L Wall Mixer With
Tele. Shower Arr. Only



**S-CV2302** S/L Wall Mixer Without Shower System



**