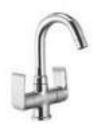

S-CV2320 S/L Sink Mix. Swivel Spout T/M Base (H 30mm x 175mm)

S-CV2321 S/L Sink Mixer Swivel Casted Spout T/M 450mm Braided Hose With Base (H 210mm x 175mm)

S-CV2322 Upper Parts Kit For 3 Way Diverter Concealed Shower Mixer (Consisting Of Operating Lever, L Key Flage With Seals) Suitable For ALC 212

S-CV2323 Single Leaver Sink Mixer With Swinging Spout T/M With 450mm Long Braided Hoses With Base (H 400mm x 250mm)

**S-CV2324**S/L Sink Mixer Swivel Spout T/M
With 450mm Long Braided Hoses
With Base (h 300mmx175mm)