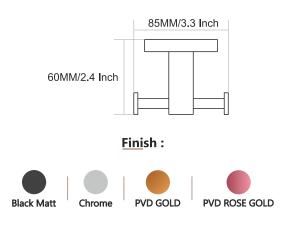

LA







BLACK WITH PVD ROSE GOLD









**BLACK With PVD GOLD** 







## STYLA







### Finish:









### Finish:



BLACK With PVD GOLD

BLACK WITH PVD ROSE GOLD







### Finish:



BLACK With PVD GOLD





## SLEEK



















Finish:











## SLEEK



















Finish:























## SLEEK



























### DEER











### DEER









PVD ROSE GOLD PVD Chocolate







### DEER

















## SUNFLOWER











## SUNFLOWER









Chrome









## SUNFLOWER



























### UNIMAX







#### Finish:









610MM/24 Inch













### UNIMAX







#### Finish:

























### UNIMAX









#### Finish:

























### GIR











#### GIR















## GIR

















#### PEARL















#### PEARL















#### PEARL

















### FLOWER







Finish:















#### FLOWER







Antique Two Tone



Finish:



Antique Two Tone







Finish:



#### FLOWER











Finish:









Finish:





### UNIGLOW











### UNIGLOW















### UNIGLOW































<u>Fini</u>sh:











## SPECTRA























### SPECTRA















### SPECTRA

























#### SUPREME

















#### SUPREME

















#### SUPREME



















#### LEXO































#### Finish:











#### Finish:



























S-CV2300 Wall Mixer With Crutch Only Arr. Tele. Shower



**S-CV2301**S/L Wall Mixer With
Tele. Shower Arr. Only