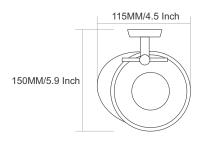

## BUTTERFLY

### Finish:

Finish:

## BUTTERFLY

Finish:

### Finish:

PVD ROSE GOLD

### Finish: