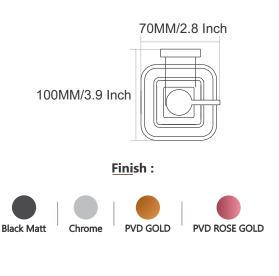

## SUNFLOWER











## SUNFLOWER









Chrome









## SUNFLOWER



























### UNIMAX







#### Finish:









610MM/24 Inch













### UNIMAX







#### Finish:

























### UNIMAX









#### Finish:

























### GIR











#### GIR















## GIR

















#### PEARL















#### PEARL















#### PEARL

















### FLOWER







Finish:















#### FLOWER







Antique Two Tone



Finish:



Antique Two Tone







Finish:



#### FLOWER











Finish:









Finish:





### UNIGLOW











### UNIGLOW















### UNIGLOW































<u>Fini</u>sh:











## SPECTRA























### SPECTRA















### SPECTRA

























#### SUPREME

















#### SUPREME

















#### SUPREME



















#### LEXO































#### Finish:











#### Finish:



























S-CV2300 Wall Mixer With Crutch Only Arr. Tele. Shower



**S-CV2301**S/L Wall Mixer With
Tele. Shower Arr. Only



**S-CV2302** S/L Wall Mixer Without Shower System



**S-CV2303**Wall Mixer With Crutch
Only Arr. Tele. Shower



**S-CV2304** S/L Wall Mixer With Tele. Shower Arr. Only



**S-CV2305**S/L Wall Mixer Without
Shower Systems



S-CV2306 Central Hole Basin Mixer W/O Pop Up With 450mm Long Braided Hoses



**S-CV2307**Sink Mixer With
Swinging Spout W/M



S-CV2308
Sink Mixer Swinging High
Arc Spout T/M With 450mm
Long Braided Hoses



**S-CV2309**S