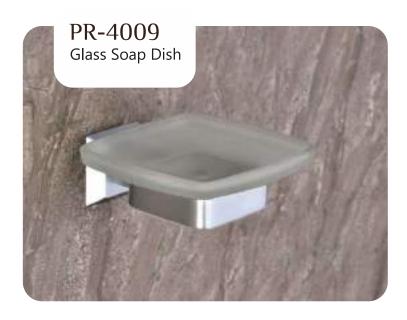

**BLACK With PVD GOLD** 







## STYLA







### Finish:









### Finish:



BLACK With PVD GOLD

BLACK WITH PVD ROSE GOLD







### Finish:



BLACK With PVD GOLD





## SLEEK



















Finish:











## SLEEK



















Finish:























## SLEEK



























### DEER











### DEER









PVD ROSE GOLD PVD Chocolate







### DEER

















## SUNFLOWER











## SUNFLOWER









Chrome









## SUNFLOWER



























### UNIMAX







#### Finish:









610MM/24 Inch













### UNIMAX







#### Finish:

























### UNIMAX









#### Finish:

























### GIR











#### GIR















## GIR

















#### PEARL















#### PEARL















#### PEARL

















### FLOWER







Finish:















#### FLOWER







Antique Two Tone



Finish:



Antique Two Tone







Finish:



#### FLOWER











Finish:









Finish:





### UNIGLOW











### UNIGLOW















### UNIGLOW































<u>Fini</u>sh:











## SPECTRA























### SPECTRA















### SPECTRA

























#### SUPREME

















#### SUPREME

















#### SUPREME



















#### LEXO































#### Finish:











#### Finish:



























S-CV2300 Wall Mixer With Crutch Only Arr. Tele. Shower



**S-CV2301**S/L Wall Mixer With
Tele. Shower Arr. Only



**S-CV2302** S/L Wall Mixer Witho