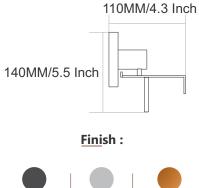

### UNIMAX







#### Finish:









610MM/24 Inch













### UNIMAX







#### Finish:

























### UNIMAX









#### Finish:

























### GIR











#### GIR















## GIR

















#### PEARL















#### PEARL















#### PEARL

















### FLOWER







Finish:















#### FLOWER







Antique Two Tone



Finish:



Antique Two Tone







Finish:



#### FLOWER











Finish:









Finish:





### UNIGLOW











### UNIGLOW















### UNIGLOW































<u>Fini</u>sh:











## SPECTRA























### SPECTRA















### SPECTRA

























#### SUPREME

















#### SUPREME

















#### SUPREME



















#### LEXO































#### Finish:











#### Finish:



























S-CV2300 Wall Mixer With Crutch Only Arr. Tele. Shower



**S-CV2301**S/L Wall Mixer With
Tele. Shower Arr. Only



**S-CV2302** S/L Wall Mixer Without Shower System



**S-CV2303**Wall Mixer With Crutch
Only Arr. Tele. Shower



**S-CV2304** S/L Wall Mixer With Tele. Shower Arr. Only



**S-CV2305**S/L Wall Mixer Without
Shower Systems



S-CV2306 Central Hole Basin Mixer W/O Pop Up With 450mm Long Braided Hoses



**S-CV2307**Sink Mixer With
Swinging Spout W/M



S-CV2308
Sink Mixer Swinging High
Arc Spout T/M With 450mm
Long Braided Hoses



**S-CV2309**Sink Mixer With Swinging Extn. Spout W/M



**S-CV2310**Sink Mixer Swinging
High Arc Spout