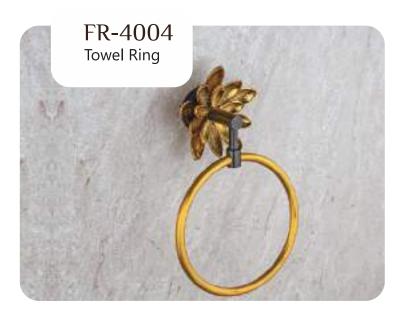

BLACK WITH PVD ROSE GOLD







### Finish:



BLACK With PVD GOLD





## SLEEK



















Finish:











## SLEEK



















Finish:























## SLEEK



























### DEER











### DEER









PVD ROSE GOLD PVD Chocolate







### DEER

















## SUNFLOWER











## SUNFLOWER









Chrome









## SUNFLOWER



























### UNIMAX







#### Finish:









610MM/24 Inch













### UNIMAX







#### Finish:

























### UNIMAX









#### Finish:

























### GIR











#### GIR















## GIR

















#### PEARL















#### PEARL















#### PEARL

















### FLOWER







Finish:















#### FLOWER







Antique Two Tone



Finish:



Antique Two Tone







Finish:



#### FLOWER











Finish:









Finish:





### UNIGLOW











### UNIGLOW















### UNIGLOW































<u>Fini</u>sh:











## SPECTRA























### SPECTRA















### SPECTRA

























#### SUPREME

















#### SUPREME

















#### SUPREME



















#### LEXO































#### Finish:











#### Finish:



























S-CV2300 Wall Mixer With Crutch Only Arr. Tele. Shower



**S-CV2301**S/L Wall Mixer With
Tele. Shower Arr. Only



**S-CV2302** S/L Wall Mixer Without Shower System



**S-CV2303**Wall Mixer With Crutch
Only Arr. Tele. Shower



**S-CV2304** S/L Wall Mixer With