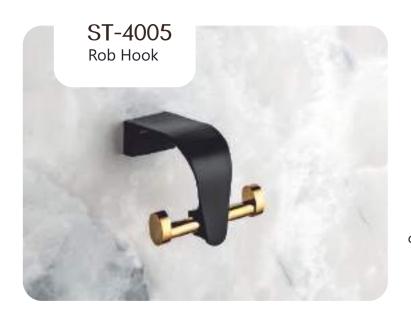

PUNCH















## PUNCH













BLACK PVD GOLD

BLACK WITH PVD ROSE GOLD







## PUNCH























Finish:











## SPARROW













## SPARROW

















Finish:























## SPARROW







### Finish:











Finish:

























## BUTTERFLY







### Finish:













Finish:



## BUTTERFLY







Finish:





### Finish:



PVD ROSE GOLD









## BUTTERFLY







Finish:





### Finish:













### DAWN

















BLACK WITH PVD ROSE GOLD







**BLACK With PVD GOLD** 











### Finish:









### Finish:



BLACK With PVD GOLD

















## STYLA













BLACK WITH PVD ROSE GOLD







## STYLA







BLACK WITH PVD ROSE GOLD









**BLACK With PVD GOLD** 







## STYLA







### Finish:









### Finish:



BLACK With PVD GOLD

BLACK WITH PVD ROSE GOLD







### Finish:



BLACK With PVD GOLD





## SLEEK



















Finish:











## SLEEK



















Finish:























## SLEEK



























### DEER











### DEER









PVD ROSE GOLD PVD Chocolate







### DEER

















## SUNFLOWER











## SUNFLOWER









Chrome









## SUNFLOWER



























### UNIMAX







#### Finish:









610MM/24 Inch













### UNIMAX







#### Finish:

























### UNIMAX









#### Finish:

























### GIR











#### GIR















## GIR

















#### PEARL















#### PEARL















#### PEARL