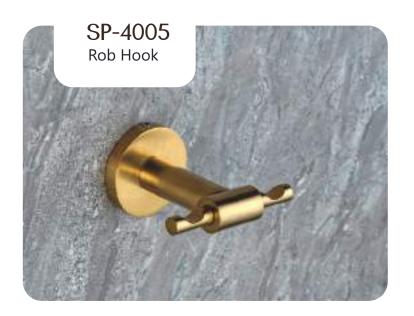

### UNIMAX







#### Finish:









610MM/24 Inch













### UNIMAX







#### Finish:

























### UNIMAX









#### Finish:

























### GIR











#### GIR















## GIR

















#### PEARL















#### PEARL















#### PEARL

















### FLOWER







Finish:















#### FLOWER







Antique Two Tone



Finish:



Antique Two Tone







Finish:



#### FLOWER











Finish:









Finish:





### UNIGLOW











### UNIGLOW















### UNIGLOW































<u>Fini</u>sh:











## SPECTRA























### SPECTRA















### SPECTRA

























#### SUPREME

















#### SUPREME

















#### SUPREME



















#### LEXO































#### Finish:











#### Finish:



























S-CV2300 Wall Mixer With Crutch Only Arr. Tele. Shower



**S-CV2301**S/L Wall Mixer With
Tele. Shower Arr. Only



**S-CV2302** S/L Wall Mixer Without Shower System



**S-CV2303**Wall Mixer With Crutch
Only Arr. Tele. Shower



**S-CV2304** S/L Wall Mixer With Tele. Shower Arr. Only



**S-CV2305**S/L Wall Mixer Without
Shower Systems



S-CV2306 Central Hole Basin Mixer W/O Pop Up With 450mm Long Braided Hoses



**S-CV2307**Sink Mixer With
Swinging Spout W/M



S-CV2308
Sink Mixer Swinging High
Arc Spout T/M With 450mm
Long Braided Hoses



**S-CV2309**Sink Mixer With Swinging Extn. Spout W/M



**S-CV2310**Sink Mixer Swinging
High Arc Spout W/M



S-CV2311
Sink Mixe