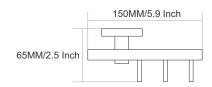

### FLOWER

Finish:

#### FLOWER

Antique Two Tone

Finish:

Antique Two Tone

Finish:

#### FLOWER

Finish:

Finish: