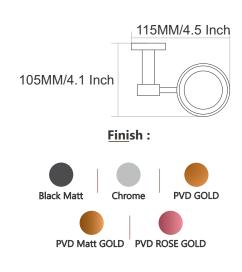

#### Finish:









610MM/24 Inch













### UNIMAX







#### Finish:

























### UNIMAX









#### Finish:

























### GIR











#### GIR















## GIR

















#### PEARL















#### PEARL















#### PEARL

















### FLOWER







Finish:















#### FLOWER







Antique Two Tone



Finish:



Antique Two Tone







Finish:



#### FLOWER











Finish:









Finish:





### UNIGLOW











### UNIGLOW















### UNIGLOW































<u>Fini</u>sh:











## SPECTRA























### SPECTRA















### SPECTRA

























#### SUPREME

















#### SUPREME

















#### SUPREME



















#### LEXO































#### Finish:











#### Finish:



























S-CV2300 Wall Mixer With Crutch Only Arr. Tele. Shower



**S-CV2301**S/L Wall Mixer With
Tele. Shower Arr. Only



**S-CV2302** S/L Wall Mixer Without Shower System



**S-CV2303**Wall Mixer With Crutch
Only Arr. Tele. Shower



**S-CV2304** S/L Wall Mixer With Tele. Shower Arr. Only



**S-CV2305**S/L Wall Mixer Without
Shower Systems



S-CV2306 Central Hole Basin Mixer W/O Pop Up With 450mm Long Braided Hoses



**S-CV2307**Sink Mixer With
Swinging Spout W/M



S-CV2308
Sink Mixer Swinging High
Arc Spout T/M With 450mm
Long Braided Hoses



**S-CV2309**Sink Mixer With Swinging Extn. Spout W/M



**S-CV2310**Sink Mixer Swinging
High Arc Spout W/M



S-CV2311
Sink Mixer With Swing