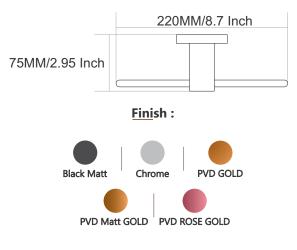

### UNIMAX







#### Finish:









610MM/24 Inch













### UNIMAX







#### Finish:

























### UNIMAX









#### Finish:

























### GIR











#### GIR















## GIR

















#### PEARL















#### PEARL















#### PEARL

















### FLOWER







Finish:















#### FLOWER







Antique Two Tone



Finish:



Antique Two Tone







Finish:



#### FLOWER











Finish:









Finish:





### UNIGLOW











### UNIGLOW















### UNIGLOW































<u>Fini</u>sh:











## SPECTRA























### SPECTRA















### SPECTRA

























#### SUPREME

















#### SUPREME

















#### SUPREME



















#### LEXO































#### Finish:











#### Finish:



























S-CV2300 Wall Mixer With Crutch Only Arr. Tele. Shower



**S-CV2301**S/L Wall Mixer With
Tele. Shower Arr. Only



**S-CV2302** S/L Wall Mixer Without Shower System



**S-CV2303**Wall Mixer With Crutch
Only Arr. Tele. Shower



**S-CV2304** S/L Wall Mixer With Tele. Shower Arr. Only



**S-CV2305**S/L Wall Mixer Without
Shower Systems



S-CV2306 Central Hole Basin Mixer W/O Pop Up With 450mm Long Braided Hoses



**S-CV2307**Sink Mixer With
Swinging Spout W/M



S-CV2308
Sink Mixer Swinging High
Arc Spout T/M With 450mm
Long Braided Hoses



**S-CV2309**Sink Mixer With Swinging Extn. Spout W/M



**S-CV2310**Sink Mixer Swinging
High Arc Spo