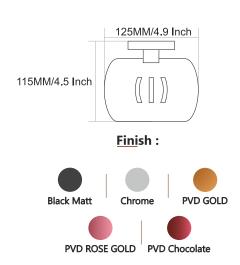

RFLY







Finish:





### Finish:



PVD ROSE GOLD









## BUTTERFLY







Finish:





### Finish:













### DAWN

















BLACK WITH PVD ROSE GOLD







**BLACK With PVD GOLD** 











### Finish:









### Finish:



BLACK With PVD GOLD

















## STYLA













BLACK WITH PVD ROSE GOLD







## STYLA







BLACK WITH PVD ROSE GOLD









**BLACK With PVD GOLD** 







## STYLA







### Finish:









### Finish:



BLACK With PVD GOLD

BLACK WITH PVD ROSE GOLD







### Finish:



BLACK With PVD GOLD





## SLEEK



















Finish:











## SLEEK



















Finish:























## SLEEK



























### DEER











### DEER









PVD ROSE GOLD PVD Chocolate







### DEER

















## SUNFLOWER











## SUNFLOWER









Chrome









## SUNFLOWER



























### UNIMAX







#### Finish:









610MM/24 Inch













### UNIMAX







#### Finish:

























### UNIMAX









#### Finish:

























### GIR











#### GIR















## GIR

















#### PEARL















#### PEARL















#### PEARL

















### FLOWER







Finish:















#### FLOWER







Antique Two Tone



Finish:



Antique Two Tone







Finish:



#### FLOWER











Finish:









Finish:





### UNIGLOW











### UNIGLOW















### UNIGLOW































<u>Fini</u>sh:











## SPECTRA























### SPECTRA















#