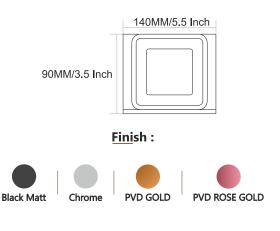

**BLACK With PVD GOLD** 











### Finish:









### Finish:



BLACK With PVD GOLD

















## STYLA













BLACK WITH PVD ROSE GOLD







## STYLA







BLACK WITH PVD ROSE GOLD









**BLACK With PVD GOLD** 







## STYLA







### Finish:









### Finish:



BLACK With PVD GOLD

BLACK WITH PVD ROSE GOLD







### Finish:



BLACK With PVD GOLD





## SLEEK



















Finish:











## SLEEK



















Finish:























## SLEEK



























### DEER











### DEER









PVD ROSE GOLD PVD Chocolate







### DEER

















## SUNFLOWER











## SUNFLOWER









Chrome









## SUNFLOWER



























### UNIMAX







#### Finish:









610MM/24 Inch













### UNIMAX







#### Finish:

























### UNIMAX









#### Finish:

























### GIR











#### GIR















## GIR

















#### PEARL















#### PEARL















#### PEARL

















### FLOWER







Finish:















#### FLOWER







Antique Two Tone



Finish:



Antique Two Tone







Finish:



#### FLOWER











Finish:









Finish:





### UNIGLOW











### UNIGLOW















### UNIGLOW































<u>Fini</u>sh:











## SPECTRA























### SPECTRA















### SPECTRA

























#### SUPREME

















#### SUPREME

















#### SUPREME



















#### LEXO































#### Fin