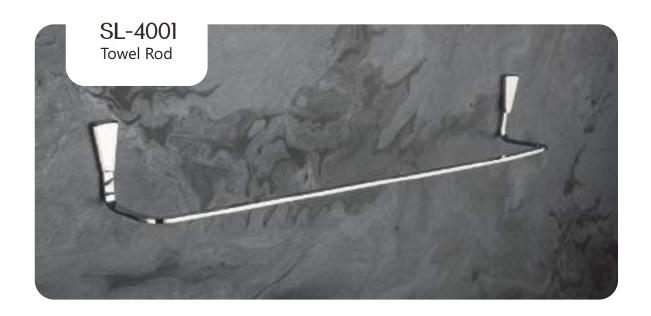

## SPARROW

















Finish:























## SPARROW







### Finish:











Finish:

























## BUTTERFLY







### Finish:













Finish:



## BUTTERFLY







Finish:





### Finish:



PVD ROSE GOLD









## BUTTERFLY







Finish:





### Finish:













### DAWN

















BLACK WITH PVD ROSE GOLD







**BLACK With PVD GOLD** 











### Finish:









### Finish:



BLACK With PVD GOLD

















## STYLA













BLACK WITH PVD ROSE GOLD







## STYLA







BLACK WITH PVD ROSE GOLD









**BLACK With PVD GOLD** 







## STYLA







### Finish:









### Finish:



BLACK With PVD GOLD

BLACK WITH PVD ROSE GOLD







### Finish:



BLACK With PVD GOLD





## SLEEK



















Finish:











## SLEEK



















Finish:























## SLEEK



























### DEER











### DEER









PVD ROSE GOLD PVD Chocolate







### DEER

















## SUNFLOWER











## SUNFLOWER









Chrome









## SUNFLOWER



























### UNIMAX







#### Finish:









610MM/24 Inch













### UNIMAX







#### Finish:

























### UNIMAX









#### Finish:

























### GIR











#### GIR















## GIR

















#### PEARL















#### PEARL















#### PEARL

















### FLOWER







Finish:















#### FLOWER







Antique Two Tone



Finish:



Antique Two Tone







Finish:



#### FLOWER











Finish