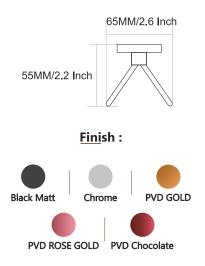

TERFLY







Finish:





### Finish:



PVD ROSE GOLD









## BUTTERFLY







Finish:





### Finish:













### DAWN

















BLACK WITH PVD ROSE GOLD







**BLACK With PVD GOLD** 











### Finish:









### Finish:



BLACK With PVD GOLD

















## STYLA













BLACK WITH PVD ROSE GOLD







## STYLA







BLACK WITH PVD ROSE GOLD









**BLACK With PVD GOLD** 







## STYLA







### Finish:









### Finish:



BLACK With PVD GOLD

BLACK WITH PVD ROSE GOLD







### Finish:



BLACK With PVD GOLD





## SLEEK



















Finish:











## SLEEK



















Finish:























## SLEEK



























### DEER











### DEER









PVD ROSE GOLD PVD Chocolate







### DEER

















## SUNFLOWER











## SUNFLOWER









Chrome









## SUNFLOWER



























### UNIMAX







#### Finish:









610MM/24 Inch













### UNIMAX







#### Finish:

























### UNIMAX









#### Finish:

























### GIR











#### GIR















## GIR

















#### PEARL















#### PEARL















#### PEARL

















### FLOWER







Finish:















#### FLOWER







Antique Two Tone



Finish:



Antique Two Tone







Finish:



#### FLOWER











Finish:









Finish:





### UNIGLOW











### UNIGLOW















### UNIGLOW































<u>Fini</u>sh:











## SPECTRA























### SPECTRA