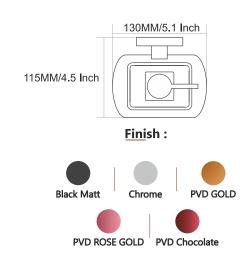

inish:



## BUTTERFLY







Finish:





### Finish:



PVD ROSE GOLD









## BUTTERFLY







Finish:





### Finish:













### DAWN

















BLACK WITH PVD ROSE GOLD







**BLACK With PVD GOLD** 











### Finish:









### Finish:



BLACK With PVD GOLD

















## STYLA













BLACK WITH PVD ROSE GOLD







## STYLA







BLACK WITH PVD ROSE GOLD









**BLACK With PVD GOLD** 







## STYLA







### Finish:









### Finish:



BLACK With PVD GOLD

BLACK WITH PVD ROSE GOLD







### Finish:



BLACK With PVD GOLD





## SLEEK



















Finish:











## SLEEK



















Finish:























## SLEEK



























### DEER











### DEER









PVD ROSE GOLD PVD Chocolate







### DEER

















## SUNFLOWER











## SUNFLOWER









Chrome









## SUNFLOWER



























### UNIMAX







#### Finish:









610MM/24 Inch













### UNIMAX







#### Finish:

























### UNIMAX









#### Finish:

























### GIR











#### GIR















## GIR

















#### PEARL















#### PEARL















#### PEARL

















### FLOWER







Finish:















#### FLOWER







Antique Two Tone



Finish:



Antique Two Tone







Finish:



#### FLOWER











Finish:









Finish:





### UNIGLOW











### UNIGLOW















### UNIGLOW































<u>Fini</u>sh:











## SPECTRA























### SPECTR