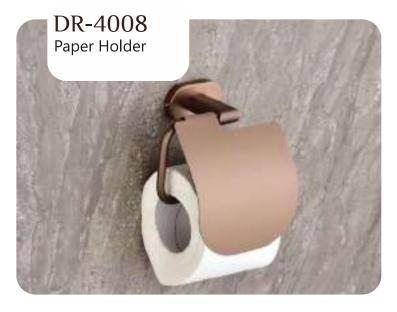

Finish:



## BUTTERFLY







Finish:





### Finish:



PVD ROSE GOLD









## BUTTERFLY







Finish:





### Finish:













### DAWN

















BLACK WITH PVD ROSE GOLD







**BLACK With PVD GOLD** 











### Finish:









### Finish:



BLACK With PVD GOLD

















## STYLA













BLACK WITH PVD ROSE GOLD







## STYLA







BLACK WITH PVD ROSE GOLD









**BLACK With PVD GOLD** 







## STYLA







### Finish:









### Finish:



BLACK With PVD GOLD

BLACK WITH PVD ROSE GOLD







### Finish:



BLACK With PVD GOLD





## SLEEK



















Finish:











## SLEEK



















Finish:























## SLEEK



























### DEER











### DEER









PVD ROSE GOLD PVD Chocolate







### DEER

















## SUNFLOWER











## SUNFLOWER









Chrome









## SUNFLOWER



























### UNIMAX







#### Finish:









610MM/24 Inch













### UNIMAX







#### Finish:

























### UNIMAX









#### Finish:

























### GIR











#### GIR















## GIR

















#### PEARL















#### PEARL















#### PEARL

















### FLOWER







Finish:















#### FLOWER







Antique Two Tone



Finish:



Antique Two Tone







Finish:



#### FLOWER











Finish:









Finish:





### UNIGLOW











### UNIGLOW















### UNIGLOW































<u>Fini</u>sh:











## SPECTRA























### SP