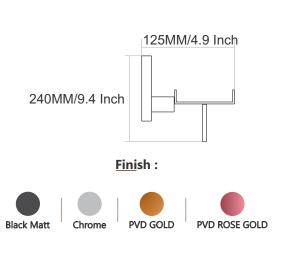

## SLEEK



























### DEER











### DEER









PVD ROSE GOLD PVD Chocolate







### DEER

















## SUNFLOWER











## SUNFLOWER









Chrome









## SUNFLOWER



























### UNIMAX







#### Finish:









610MM/24 Inch













### UNIMAX







#### Finish:

























### UNIMAX









#### Finish:

























### GIR











#### GIR















## GIR

















#### PEARL















#### PEARL















#### PEARL

















### FLOWER







Finish:















#### FLOWER







Antique Two Tone



Finish:



Antique Two Tone







Finish:



#### FLOWER











Finish:









Finish:





### UNIGLOW











### UNIGLOW















### UNIGLOW































<u>Fini</u>sh:











## SPECTRA























### SPECTRA















### SPECTRA

























#### SUPREME

















#### SUPREME

















#### SUPREME



















#### LEXO































#### Finish:











#### Finish:



























S-CV2300 Wall Mixer With Crutch Only Arr. Tele. Shower



**S-CV2301**S/L Wall Mixer With
Tele. Shower Arr. Only



**S-CV2302** S/L Wall Mixer Without Shower System



**S-CV2303**Wall Mixer With Crutch
Only Arr. Tele. Shower



**S-CV2304** S/L Wall Mixer With Tele. Shower Arr. Only



**S-CV2305**S/L Wall Mixer Without
Shower Systems



S-CV2306 Central Hole Basin Mixer W/O Pop Up With 450mm Long Braided Hoses



**S-CV23