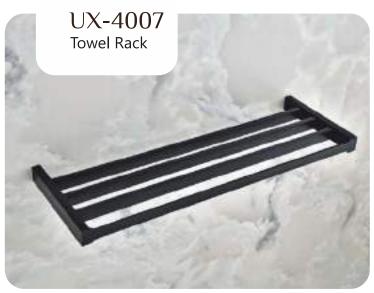

AWN

















BLACK WITH PVD ROSE GOLD







**BLACK With PVD GOLD** 











### Finish:









### Finish:



BLACK With PVD GOLD

















## STYLA













BLACK WITH PVD ROSE GOLD







## STYLA







BLACK WITH PVD ROSE GOLD









**BLACK With PVD GOLD** 







## STYLA







### Finish:









### Finish:



BLACK With PVD GOLD

BLACK WITH PVD ROSE GOLD







### Finish:



BLACK With PVD GOLD





## SLEEK



















Finish:











## SLEEK



















Finish:























## SLEEK



























### DEER











### DEER









PVD ROSE GOLD PVD Chocolate







### DEER

















## SUNFLOWER











## SUNFLOWER









Chrome









## SUNFLOWER



























### UNIMAX







#### Finish:









610MM/24 Inch













### UNIMAX







#### Finish:

























### UNIMAX









#### Finish:

























### GIR











#### GIR















## GIR

















#### PEARL















#### PEARL















#### PEARL

















### FLOWER







Finish:















#### FLOWER







Antique Two Tone



Finish:



Antique Two Tone







Finish:



#### FLOWER











Finish:









Finish:





### UNIGLOW











### UNIGLOW















### UNIGLOW































<u>Fini</u>sh:











## SPECTRA























### SPECTRA















### SPECTRA

























#### SUPREME

















#### SUPREME

















#### SUPREME