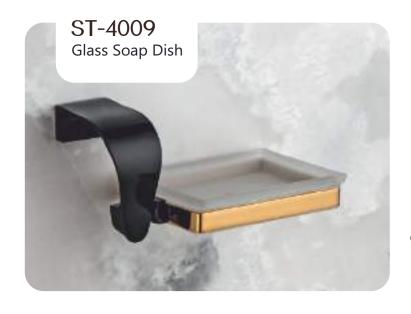

bath accessories are the ideal choice for those who value quality, style, and durability.





## PUNCH















## PUNCH













BLACK PVD GOLD

BLACK WITH PVD ROSE GOLD







## PUNCH























Finish:











## SPARROW













## SPARROW

















Finish:























## SPARROW







### Finish:











Finish:

























## BUTTERFLY







### Finish:













Finish:



## BUTTERFLY







Finish:





### Finish:



PVD ROSE GOLD









## BUTTERFLY







Finish:





### Finish:













### DAWN

















BLACK WITH PVD ROSE GOLD







**BLACK With PVD GOLD** 











### Finish:









### Finish:



BLACK With PVD GOLD

















## STYLA













BLACK WITH PVD ROSE GOLD







## STYLA







BLACK WITH PVD ROSE GOLD









**BLACK With PVD GOLD** 







## STYLA







### Finish:









### Finish:



BLACK With PVD GOLD

BLACK WITH PVD ROSE GOLD







### Finish:



BLACK With PVD GOLD





## SLEEK



















Finish:











## SLEEK



















Finish:























## SLEEK



























### DEER











### DEER









PVD ROSE GOLD PVD Chocolate







### DEER

















## SUNFLOWER











## SUNFLOWER









Chrome









## SUNFLOWER



























### UNIMAX







#### Finish:









610MM/24 Inch













### UNIMAX







#### Finish:

























### UNIMAX









#### Finish:

























### GIR











#### GIR















##