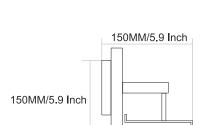

### FLOWER

Finish:

#### FLOWER

Antique Two Tone

Finish:

Antique Two Tone

Finish:

#### FLOWER

Finish:

Finish: