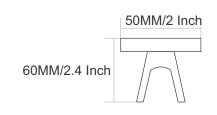

### UNIMAX







#### Finish:

























### UNIMAX









#### Finish:

























### GIR











#### GIR















## GIR

















#### PEARL















#### PEARL















#### PEARL

















### FLOWER







Finish:















#### FLOWER







Antique Two Tone



Finish:



Antique Two Tone







Finish:



#### FLOWER











Finish:









Finish:





### UNIGLOW











### UNIGLOW















### UNIGLOW































<u>Fini</u>sh:











## SPECTRA























### SPECTRA















### SPECTRA

























#### SUPREME

















#### SUPREME

















#### SUPREME



















#### LEXO































#### Finish:











#### Finish:



























S-CV2300 Wall Mixer With Crutch Only Arr. Tele. Shower



**S-CV2301**S/L Wall Mixer With
Tele. Shower Arr. Only



**S-CV2302** S/L Wall Mixer Without Shower System



**S-CV2303**Wall Mixer With Crutch
Only Arr. Tele. Shower



**S-CV2304** S/L Wall Mixer With Tele. Shower Arr. Only



**S-CV2305**S/L Wall Mixer Without
Shower Systems



S-CV2306 Central Hole Basin Mixer W/O Pop Up With 450mm Long Braided Hoses



**S-CV2307**Sink Mixer With
Swinging Spout W/M



S-CV2308
Sink Mixer Swinging High
Arc Spout T/M With 450mm
Long Braided Hoses



**S-CV2309**Sink Mixer With Swinging Extn. Spout W/M



**S-CV2310**Sink Mixer Swinging
High Arc Spout W/M



S-CV2311
Sink Mixer With Swinging
Extn. Spout T/M With 450mm
Long Braided