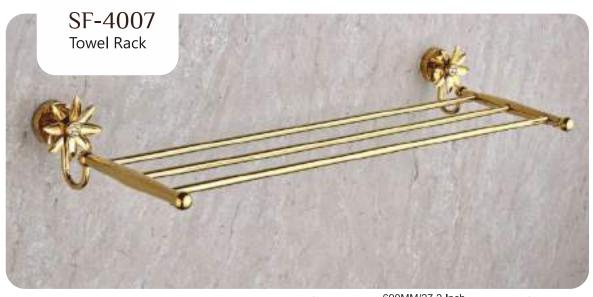

## Finish:



PVD ROSE GOLD









## BUTTERFLY







Finish:





### Finish:













### DAWN

















BLACK WITH PVD ROSE GOLD







**BLACK With PVD GOLD** 











### Finish:









### Finish:



BLACK With PVD GOLD

















## STYLA













BLACK WITH PVD ROSE GOLD







## STYLA







BLACK WITH PVD ROSE GOLD









**BLACK With PVD GOLD** 







## STYLA







### Finish:









### Finish:



BLACK With PVD GOLD

BLACK WITH PVD ROSE GOLD







### Finish:



BLACK With PVD GOLD





## SLEEK



















Finish:











## SLEEK



















Finish:























## SLEEK



























### DEER











### DEER









PVD ROSE GOLD PVD Chocolate







### DEER

















## SUNFLOWER











## SUNFLOWER









Chrome









## SUNFLOWER



























### UNIMAX







#### Finish:









610MM/24 Inch













### UNIMAX







#### Finish:

























### UNIMAX









#### Finish:

























### GIR











#### GIR















## GIR

















#### PEARL















#### PEARL















#### PEARL

















### FLOWER







Finish:















#### FLOWER







Antique Two Tone



Finish:



Antique Two Tone







Finish:



#### FLOWER











Finish:









Finish:





### UNIGLOW











### UNIGLOW















### UNIGLOW































<u>Fini</u>sh:











## SPECTRA























### SPECTRA















### SPECTRA