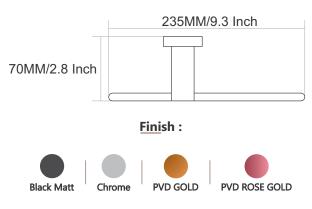

## SLEEK



























### DEER











### DEER









PVD ROSE GOLD PVD Chocolate







### DEER

















## SUNFLOWER











## SUNFLOWER









Chrome









## SUNFLOWER



























### UNIMAX







#### Finish:









610MM/24 Inch













### UNIMAX







#### Finish:

























### UNIMAX









#### Finish:

























### GIR











#### GIR















## GIR

















#### PEARL















#### PEARL















#### PEARL

















### FLOWER







Finish:















#### FLOWER







Antique Two Tone



Finish:



Antique Two Tone







Finish:



#### FLOWER











Finish:









Finish:





### UNIGLOW











### UNIGLOW















### UNIGLOW































<u>Fini</u>sh:











## SPECTRA























### SPECTRA















### SPECTRA

























#### SUPREME

















#### SUPREME

















#### SUPREME



















#### LEXO































#### Finish:











#### Finish:



























S-CV2300 Wall Mixer With Crutch Only Arr. Tele. Shower



**S-CV2301**S/L Wall Mixer With
Tele. Shower Arr. Only



**S-CV2302** S/L Wall Mixer Without Shower System



**S-CV2303**Wall Mixer With Crutch
Only Arr. Tele. Shower



**S-CV2304** S/L Wall Mixer With Tele. Shower Arr. Only



**S-CV2305**S/L Wall Mixer Without
Shower Systems



S-CV2306 Central Hole Basin Mixer W/O Pop Up With 450mm Long Braided Hoses



**S-CV