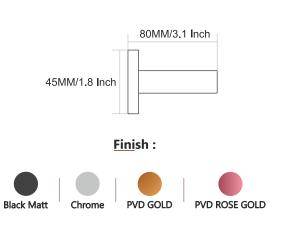

E GOLD







## STYLA







BLACK WITH PVD ROSE GOLD









**BLACK With PVD GOLD** 







## STYLA







### Finish:









### Finish:



BLACK With PVD GOLD

BLACK WITH PVD ROSE GOLD







### Finish:



BLACK With PVD GOLD





## SLEEK



















Finish:











## SLEEK



















Finish:























## SLEEK



























### DEER











### DEER









PVD ROSE GOLD PVD Chocolate







### DEER

















## SUNFLOWER











## SUNFLOWER









Chrome









## SUNFLOWER



























### UNIMAX







#### Finish:









610MM/24 Inch













### UNIMAX







#### Finish:

























### UNIMAX









#### Finish:

























### GIR











#### GIR















## GIR

















#### PEARL















#### PEARL















#### PEARL

















### FLOWER







Finish:















#### FLOWER







Antique Two Tone



Finish:



Antique Two Tone







Finish:



#### FLOWER











Finish:









Finish:





### UNIGLOW











### UNIGLOW















### UNIGLOW































<u>Fini</u>sh:











## SPECTRA























### SPECTRA















### SPECTRA

























#### SUPREME

















#### SUPREME

















#### SUPREME



















#### LEXO































#### Finish:











#### Finish:



























S-CV2300 Wall Mixer With Crutch Only Arr. Tele. Shower



**S-CV2301**S/L Wall Mixer With
Tele.