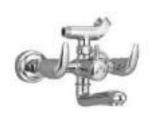

Lever, L-Key Flange With Seals,) Suitable For ALC-212



S-CV2320 S/L Sink Mix. Swivel Spout T/M Base (H 30mm x 175mm)



S-CV2321 S/L Sink Mixer Swivel Casted Spout T/M 450mm Braided Hose With Base (H 210mm x 175mm)



S-CV2322 Upper Parts Kit For 3 Way Diverter Concealed Shower Mixer (Consisting Of Operating Lever, L Key Flage With Seals) Suitable For ALC 212



S-CV2323 Single Leaver Sink Mixer With Swinging Spout T/M With 450mm Long Braided Hoses With Base (H 400mm x 250mm)



**S-CV2324**S/L Sink Mixer Swivel Spout T/M
With 450mm Long Braided Hoses
With Base (h 300mmx175mm)



S-CV2325 Central Hole Basin Mixer W/O Pop Up With 450mm Long Braided Hoses



**S-CV2326**Sink Mixer With Swinging Spout W/M



**S-CV2327**Sink Mixer Swinging High
Arc Spout T/M With 450mm
Long Braided Hoses



**S-CV2328**Wall Mixer With Crutch
Only Arr. Tele. Shower



**S-CV2329**Upper Parts Kit For 3 Way
Diverter Concealed Shower
Mixer (Consisting Of Operating
Lever, L Key Flange With Seals)



**S-CV2330**Upper Parts Kit For 3 Way
Diverter Concealed Shower
Mixer (Consisting Of Operating
Lever, L Key Flange With Seals)



S-CV2331 Pillar Cock Without Base



S-CV2332 Pillar Cock With Base



**S-CV2333**Pillar Cock Swivel
With Base



**S-CV2334**Pillar Sensor (A.C./D.C.)



**S-CV2335**Pillar Sensor Extended (A.C./D.C.)



**S-CV2336**Pillar Sensor Flora
Type (A.C./D.C.)



**S-CV2337**Pillar Sensor Flora
Type Ext. Body (A.C./D.C.)



**S-CV2338**Pillar Sensor A.C/D.C Camel



**S-CV2339** Urinal Sensor (A.C./D.C.)



**S-CV2340**Sensor Tape White Suitable
For AFS 131 To AFS 137



**S-CV2