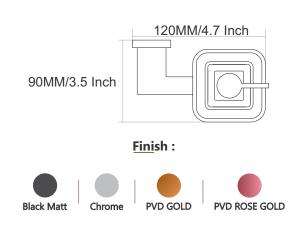

## SLEEK



























### DEER











### DEER









PVD ROSE GOLD PVD Chocolate







### DEER

















## SUNFLOWER











## SUNFLOWER









Chrome









## SUNFLOWER



























### UNIMAX







#### Finish:









610MM/24 Inch













### UNIMAX







#### Finish:

























### UNIMAX









#### Finish:

























### GIR











#### GIR















## GIR

















#### PEARL















#### PEARL















#### PEARL

















### FLOWER







Finish:















#### FLOWER







Antique Two Tone



Finish:



Antique Two Tone







Finish:



#### FLOWER











Finish:









Finish:





### UNIGLOW











### UNIGLOW















### UNIGLOW































<u>Fini</u>sh:











## SPECTRA























### SPECTRA















### SPECTRA

























#### SUPREME

















#### SUPREME

















#### SUPREME



















#### LEXO































#### Finish:











#### Finish:



























S-CV2300 Wall Mixer With Crutch Only Arr. Tele. Shower



**S-CV2301**S/L Wall Mixer With
Tele. Shower Arr. Only



**S-CV2302** S/L Wall Mixer Without Shower System



**S-CV2303**Wall Mixer With Crutch
Only Arr. Tele. Shower



**S-CV2304** S/L Wall Mixer With Tele. Shower Arr. Only



**S-CV2305**S/L Wall Mixer Without
Shower Systems



S-CV2306 Central Hole Basin Mixer W/O Pop Up With 450mm Long Braided Hoses



**S-CV2307**Si