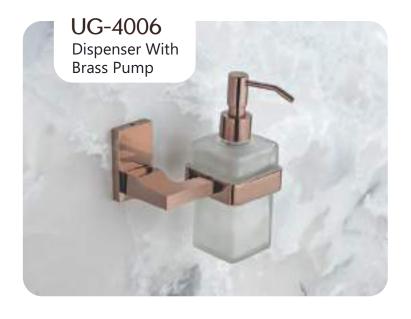

## SLEEK



























### DEER











### DEER









PVD ROSE GOLD PVD Chocolate







### DEER

















## SUNFLOWER











## SUNFLOWER









Chrome









## SUNFLOWER



























### UNIMAX







#### Finish:









610MM/24 Inch













### UNIMAX







#### Finish:

























### UNIMAX









#### Finish:

























### GIR











#### GIR















## GIR

















#### PEARL















#### PEARL















#### PEARL

















### FLOWER







Finish:















#### FLOWER







Antique Two Tone



Finish:



Antique Two Tone







Finish:



#### FLOWER











Finish:









Finish:





### UNIGLOW











### UNIGLOW















### UNIGLOW































<u>Fini</u>sh:











## SPECTRA























### SPECTRA















### SPECTRA

























#### SUPREME

















#### SUPREME

















#### SUPREME



















#### LEXO































#### Finish:











#### Finish:



























S-CV2300 Wall Mixer With Crutch Only Arr. Tele. Shower



**S-CV2301**S/L Wall Mixer With
Tele. Shower Arr. Only



**S-CV2302** S/L Wall Mixer Without Shower System



**S-CV2303**Wall Mixer With Crutch
Only Arr. Tele. Shower



**S-CV2304** S/L Wall Mixer With Tele. Shower Arr. Only



**S-CV2305**S/L Wall Mixer Without
Shower Systems



S-CV2306 Central Hole Basin Mixer W/O Pop Up With 450mm Long Braided Hoses



**S-CV2307**