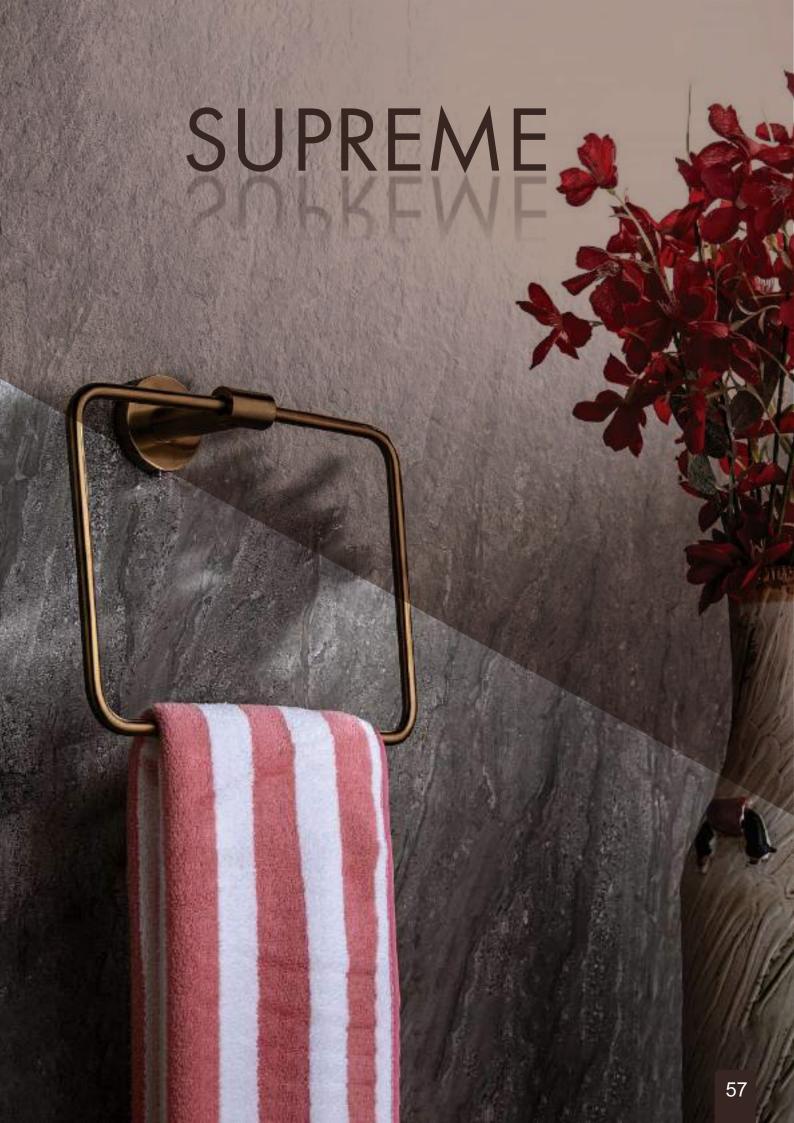

## SUNFLOWER









Chrome









## SUNFLOWER



























### UNIMAX







#### Finish:









610MM/24 Inch













### UNIMAX







#### Finish:

























### UNIMAX









#### Finish:

























### GIR











#### GIR















## GIR

















#### PEARL















#### PEARL















#### PEARL

















### FLOWER







Finish:















#### FLOWER







Antique Two Tone



Finish:



Antique Two Tone







Finish:



#### FLOWER











Finish:









Finish:





### UNIGLOW











### UNIGLOW















### UNIGLOW































<u>Fini</u>sh:











## SPECTRA























### SPECTRA















### SPECTRA

























#### SUPREME

















#### SUPREME

















#### SUPREME



















#### LEXO































#### Finish:











#### Finish:



























S-CV2300 Wall Mixer With Crutch Only Arr. Tele. Shower



**S-CV2301**S/L Wall Mixer With
Tele. Shower Arr. Only



**S-CV2302** S/L Wall Mixer Without Shower System



**S-CV2303**Wall Mixer With Crutch
Only Arr. Tele. Shower



**S-CV2304** S/L Wall Mixer With Tele. Shower Arr. Only



**S-CV2305**S/L Wall Mixer Without
Shower Systems



S-CV2306 Central Hole Basin Mixer W/O Pop Up With 450mm Long Braided Hoses



**S-CV2307**Sink Mixer With
Swinging Spout W/M



S-CV2308
Sink Mixer Swinging High
Arc Spout T/M With 450mm
Long Braided Hoses



**S-CV2309**Sink Mixer With Swinging Extn. Spout W