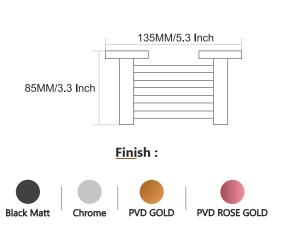

BLACK WITH PVD ROSE GOLD









**BLACK With PVD GOLD** 







## STYLA







### Finish:









### Finish:



BLACK With PVD GOLD

BLACK WITH PVD ROSE GOLD







### Finish:



BLACK With PVD GOLD





## SLEEK



















Finish:











## SLEEK



















Finish:























## SLEEK



























### DEER











### DEER









PVD ROSE GOLD PVD Chocolate







### DEER

















## SUNFLOWER











## SUNFLOWER









Chrome









## SUNFLOWER



























### UNIMAX







#### Finish:









610MM/24 Inch













### UNIMAX







#### Finish:

























### UNIMAX









#### Finish:

























### GIR











#### GIR















## GIR

















#### PEARL















#### PEARL















#### PEARL

















### FLOWER







Finish:















#### FLOWER







Antique Two Tone



Finish:



Antique Two Tone







Finish:



#### FLOWER











Finish:









Finish:





### UNIGLOW











### UNIGLOW















### UNIGLOW































<u>Fini</u>sh:











## SPECTRA























### SPECTRA















### SPECTRA

























#### SUPREME

















#### SUPREME

















#### SUPREME



















#### LEXO































#### Finish:











#### Finish:



























S-CV2300 Wall Mixer With Crutch Only Arr. Tele. Shower



**S-CV2301**S/L Wall Mixer With
Tele. Shower Arr. Only



*