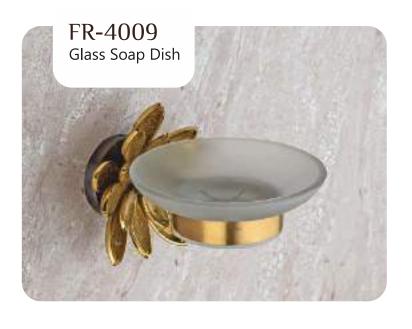

BLACK With PVD GOLD

BLACK WITH PVD ROSE GOLD







### Finish:



BLACK With PVD GOLD





## SLEEK



















Finish:











## SLEEK



















Finish:























## SLEEK



























### DEER











### DEER









PVD ROSE GOLD PVD Chocolate







### DEER

















## SUNFLOWER











## SUNFLOWER









Chrome









## SUNFLOWER



























### UNIMAX







#### Finish:









610MM/24 Inch













### UNIMAX







#### Finish:

























### UNIMAX









#### Finish:

























### GIR











#### GIR















## GIR

















#### PEARL















#### PEARL















#### PEARL

















### FLOWER







Finish:















#### FLOWER







Antique Two Tone



Finish:



Antique Two Tone







Finish:



#### FLOWER











Finish:









Finish:





### UNIGLOW











### UNIGLOW















### UNIGLOW































<u>Fini</u>sh:











## SPECTRA























### SPECTRA















### SPECTRA

























#### SUPREME

















#### SUPREME

















#### SUPREME



















#### LEXO































#### Finish:











#### Finish:



























S-CV2300 Wall Mixer With Crutch Only Arr. Tele. Shower



**S-CV2301**S/L Wall Mixer With
Tele. Shower Arr. Only



**S-CV2302** S/L Wall Mixer Without Shower System



**S-CV2303**Wall Mixer With Crutch
Only Arr. Tele. Shower



**S-CV2304**