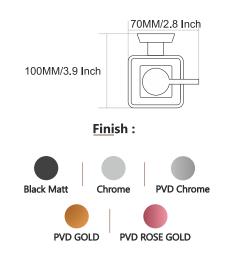

OLD** 







## STYLA







### Finish:









### Finish:



BLACK With PVD GOLD

BLACK WITH PVD ROSE GOLD







### Finish:



BLACK With PVD GOLD





## SLEEK



















Finish:











## SLEEK



















Finish:























## SLEEK



























### DEER











### DEER









PVD ROSE GOLD PVD Chocolate







### DEER

















## SUNFLOWER











## SUNFLOWER









Chrome









## SUNFLOWER



























### UNIMAX







#### Finish:









610MM/24 Inch













### UNIMAX







#### Finish:

























### UNIMAX









#### Finish:

























### GIR











#### GIR















## GIR

















#### PEARL















#### PEARL















#### PEARL

















### FLOWER







Finish:















#### FLOWER







Antique Two Tone



Finish:



Antique Two Tone







Finish:



#### FLOWER











Finish:









Finish:





### UNIGLOW











### UNIGLOW















### UNIGLOW































<u>Fini</u>sh:











## SPECTRA























### SPECTRA















### SPECTRA

























#### SUPREME

















#### SUPREME

















#### SUPREME



















#### LEXO































#### Finish:











#### Finish:



























S-CV2300 Wall Mixer With Crutch Only Arr. Tele. Shower



**S-CV2301**S/L Wall Mixer With
Tele. Shower Arr. Only



**S-CV2302** S/L Wall Mixer Without Shower System



**S-CV23