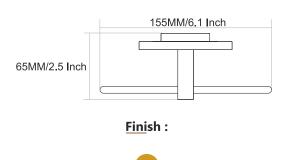

### FLOWER

Finish:

#### FLOWER

Antique Two Tone

Finish:

Antique Two Tone

Finish:

#### FLOWER

Finish:

Finish: