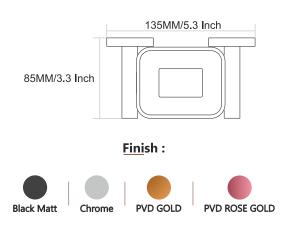

BLACK WITH PVD ROSE GOLD









**BLACK With PVD GOLD** 







## STYLA







### Finish:









### Finish:



BLACK With PVD GOLD

BLACK WITH PVD ROSE GOLD







### Finish:



BLACK With PVD GOLD





## SLEEK



















Finish:











## SLEEK



















Finish:























## SLEEK



























### DEER











### DEER









PVD ROSE GOLD PVD Chocolate







### DEER

















## SUNFLOWER











## SUNFLOWER









Chrome









## SUNFLOWER



























### UNIMAX







#### Finish:









610MM/24 Inch













### UNIMAX







#### Finish:

























### UNIMAX









#### Finish:

























### GIR











#### GIR















## GIR

















#### PEARL















#### PEARL















#### PEARL

















### FLOWER







Finish:















#### FLOWER







Antique Two Tone



Finish:



Antique Two Tone







Finish:



#### FLOWER











Finish:









Finish:





### UNIGLOW











### UNIGLOW















### UNIGLOW































<u>Fini</u>sh:











## SPECTRA























### SPECTRA















### SPECTRA

























#### SUPREME

















#### SUPREME

















#### SUPREME



















#### LEXO































#### Finish:











#### Finish:



























S-CV2300 Wall Mixer With Crutch Only Arr. Tele. Shower



**S-CV2301**S/L Wall Mixer With
Tele. Shower Arr. Only



**S-CV2