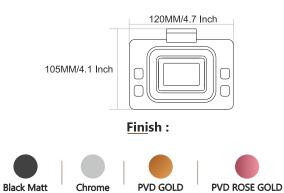

sh:

























## BUTTERFLY







### Finish:













Finish:



## BUTTERFLY







Finish:





### Finish:



PVD ROSE GOLD









## BUTTERFLY







Finish:





### Finish:













### DAWN

















BLACK WITH PVD ROSE GOLD







**BLACK With PVD GOLD** 











### Finish:









### Finish:



BLACK With PVD GOLD

















## STYLA













BLACK WITH PVD ROSE GOLD







## STYLA







BLACK WITH PVD ROSE GOLD









**BLACK With PVD GOLD** 







## STYLA







### Finish:









### Finish:



BLACK With PVD GOLD

BLACK WITH PVD ROSE GOLD







### Finish:



BLACK With PVD GOLD





## SLEEK



















Finish:











## SLEEK



















Finish:























## SLEEK



























### DEER











### DEER









PVD ROSE GOLD PVD Chocolate







### DEER

















## SUNFLOWER











## SUNFLOWER









Chrome









## SUNFLOWER



























### UNIMAX







#### Finish:









610MM/24 Inch













### UNIMAX







#### Finish:

























### UNIMAX









#### Finish:

























### GIR











#### GIR















## GIR

















#### PEARL















#### PEARL















#### PEARL

















### FLOWER







Finish:















#### FLOWER







Antique Two Tone



Finish:



Antique Two Tone







Finish:



#### FLOWER











Finish:









Finish:





### UNIGLOW











### UNIGLOW















### UNIGLOW