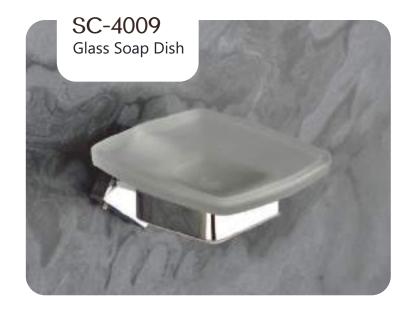

hocolate







### DEER

















## SUNFLOWER











## SUNFLOWER









Chrome









## SUNFLOWER



























### UNIMAX







#### Finish:









610MM/24 Inch













### UNIMAX







#### Finish:

























### UNIMAX









#### Finish:

























### GIR











#### GIR















## GIR

















#### PEARL















#### PEARL















#### PEARL

















### FLOWER







Finish:















#### FLOWER







Antique Two Tone



Finish:



Antique Two Tone







Finish:



#### FLOWER











Finish:









Finish:





### UNIGLOW











### UNIGLOW















### UNIGLOW































<u>Fini</u>sh:











## SPECTRA























### SPECTRA















### SPECTRA

























#### SUPREME

















#### SUPREME

















#### SUPREME



















#### LEXO































#### Finish:











#### Finish:



























S-CV2300 Wall Mixer With Crutch Only Arr. Tele. Shower



**S-CV2301**S/L Wall Mixer With
Tele. Shower Arr. Only



**S-CV2302** S/L Wall Mixer Without Shower System



**S-CV2303**Wall Mixer With Crutch
Only Arr. Tele. Shower



**S-CV2304** S/L Wall Mixer With Tele. Shower Arr. Only



**S-CV2305**S/L Wall Mixer Without
Shower Systems



S-CV2306 Central Hole Basin Mixer W/O Pop Up With 450mm Long Braided Hoses



**S-CV2307**Sink Mixer With
Swinging Spout W/M



S-CV2308
Sink Mixer Swinging High
Arc Spout T/M With 450mm
Long B