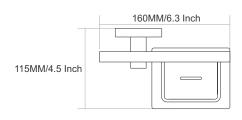

### FLOWER

Finish:

#### FLOWER

Antique Two Tone

Finish:

Antique Two Tone

Finish:

#### FLOWER

Finish:

Finish: