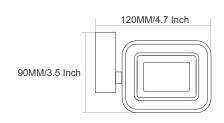

## PUNCH























Finish:











## SPARROW













## SPARROW

















Finish:























## SPARROW







### Finish:











Finish:

























## BUTTERFLY







### Finish:













Finish:



## BUTTERFLY







Finish:





### Finish:



PVD ROSE GOLD









## BUTTERFLY







Finish:





### Finish:













### DAWN

















BLACK WITH PVD ROSE GOLD







**BLACK With PVD GOLD** 











### Finish:









### Finish:



BLACK With PVD GOLD

















## STYLA













BLACK WITH PVD ROSE GOLD







## STYLA







BLACK WITH PVD ROSE GOLD









**BLACK With PVD GOLD** 







## STYLA







### Finish:









### Finish:



BLACK With PVD GOLD

BLACK WITH PVD ROSE GOLD







### Finish:



BLACK With PVD GOLD





## SLEEK



















Finish:











## SLEEK



















Finish:























## SLEEK



























### DEER











### DEER









PVD ROSE GOLD PVD Chocolate







### DEER

















## SUNFLOWER











## SUNFLOWER









Chrome









## SUNFLOWER



























### UNIMAX







#### Finish:









610MM/24 Inch













### UNIMAX







#### Finish:

























### UNIMAX









#### Finish:

























### GIR











#### GIR















## GIR

















#### PEARL















#### PEARL















#### PEARL

















### FLOWER







Finish:















#### FLOWER







Antique Two Tone



Finish: