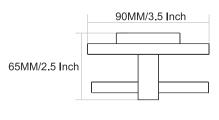

Finish:











## SLEEK



















Finish:























## SLEEK



























### DEER











### DEER









PVD ROSE GOLD PVD Chocolate







### DEER

















## SUNFLOWER











## SUNFLOWER









Chrome









## SUNFLOWER



























### UNIMAX







#### Finish:









610MM/24 Inch













### UNIMAX







#### Finish:

























### UNIMAX









#### Finish:

























### GIR











#### GIR















## GIR

















#### PEARL















#### PEARL















#### PEARL

















### FLOWER







Finish:















#### FLOWER







Antique Two Tone



Finish:



Antique Two Tone







Finish:



#### FLOWER











Finish:









Finish:





### UNIGLOW











### UNIGLOW















### UNIGLOW































<u>Fini</u>sh:











## SPECTRA























### SPECTRA















### SPECTRA

























#### SUPREME

















#### SUPREME

















#### SUPREME



















#### LEXO































#### Finish:











#### Finish:



























S-CV2300 Wall Mixer With Crutch Only Arr. Tele. Shower



**S-CV2301**S/L Wall Mixer With
Tele. Shower Arr. Only



**S-CV2302** S/L Wall Mixer Without Shower System



**S-CV2303**Wall Mixer With Crutch
Only Arr. Tele. Shower



**S-CV2304** S/L Wall Mixer With Tele. Shower Arr. Only



**S-CV2305**S/L Wall Mixer Without
Shower Systems



S-CV2306