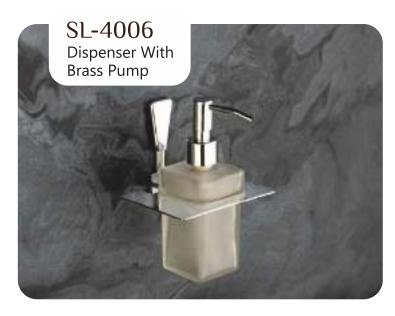

# SPARROW







### Finish:











Finish:

























## BUTTERFLY







### Finish:













Finish:



## BUTTERFLY







Finish:





### Finish:



PVD ROSE GOLD









## BUTTERFLY







Finish:





### Finish:













### DAWN

















BLACK WITH PVD ROSE GOLD







**BLACK With PVD GOLD** 











### Finish:









### Finish:



BLACK With PVD GOLD

















## STYLA













BLACK WITH PVD ROSE GOLD







## STYLA







BLACK WITH PVD ROSE GOLD









**BLACK With PVD GOLD** 







## STYLA







### Finish:









### Finish:



BLACK With PVD GOLD

BLACK WITH PVD ROSE GOLD







### Finish:



BLACK With PVD GOLD





## SLEEK



















Finish:











## SLEEK



















Finish:























## SLEEK



























### DEER











### DEER









PVD ROSE GOLD PVD Chocolate







### DEER

















## SUNFLOWER











## SUNFLOWER









Chrome









## SUNFLOWER



























### UNIMAX







#### Finish:









610MM/24 Inch













### UNIMAX







#### Finish:

























### UNIMAX









#### Finish:

























### GIR











#### GIR















## GIR

















#### PEARL















#### PEARL















#### PEARL

















### FLOWER







Finish:















#### FLOWER







Antique Two Tone



Finish:



Antique Two Tone







Finish:



#### FLOWER











Finish:









Finish:





### UNIGLOW











### UNIGLOW