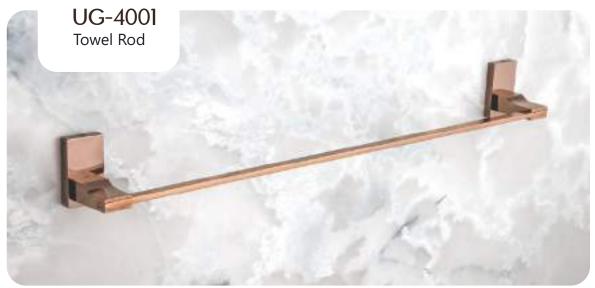

Finish:























## SLEEK



























### DEER











### DEER









PVD ROSE GOLD PVD Chocolate







### DEER

















## SUNFLOWER











## SUNFLOWER









Chrome









## SUNFLOWER



























### UNIMAX







#### Finish:









610MM/24 Inch













### UNIMAX







#### Finish:

























### UNIMAX









#### Finish:

























### GIR











#### GIR















## GIR

















#### PEARL















#### PEARL















#### PEARL

















### FLOWER







Finish:















#### FLOWER







Antique Two Tone



Finish:



Antique Two Tone







Finish:



#### FLOWER











Finish:









Finish:





### UNIGLOW











### UNIGLOW















### UNIGLOW































<u>Fini</u>sh:











## SPECTRA























### SPECTRA















### SPECTRA

























#### SUPREME

















#### SUPREME

















#### SUPREME



















#### LEXO































#### Finish:











#### Finish:



























S-CV2300 Wall Mixer With Crutch Only Arr. Tele. Shower



**S-CV2301**S/L Wall Mixer With
Tele. Shower Arr. Only



**S-CV2302** S/L Wall Mixer Without Shower System



**S-CV2303**Wall Mixer With Crutch
Only Arr. Tele. Shower



**S-CV2304** S/L Wall Mixer With Tele. Shower Arr. Only



**S-CV2305**S/L Wall Mixer Without
Shower Systems



S-CV2306 Central Hole Basin Mixer W/O Pop Up With 450mm Long Br