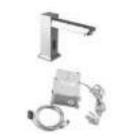

S-CV2331 Pillar Cock Without Base

S-CV2332 Pillar Cock With Base

**S-CV2333**Pillar Cock Swivel
With Base

**S-CV2334**Pillar Sensor (A.C./D.C.)

**S-CV2335**Pillar Sensor Extended (A.C./D.C.)

**S-CV2336**Pillar Sensor Flora
Type (A.C./D.C.)