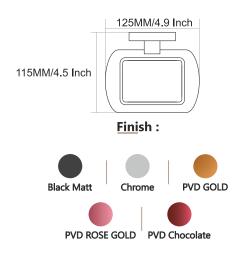

Finish:





### Finish:



PVD ROSE GOLD









## BUTTERFLY







Finish:





### Finish:













### DAWN

















BLACK WITH PVD ROSE GOLD







**BLACK With PVD GOLD** 











### Finish:









### Finish:



BLACK With PVD GOLD

















## STYLA













BLACK WITH PVD ROSE GOLD







## STYLA







BLACK WITH PVD ROSE GOLD









**BLACK With PVD GOLD** 







## STYLA







### Finish:









### Finish:



BLACK With PVD GOLD

BLACK WITH PVD ROSE GOLD







### Finish:



BLACK With PVD GOLD





## SLEEK



















Finish:











## SLEEK



















Finish:























## SLEEK



























### DEER











### DEER









PVD ROSE GOLD PVD Chocolate







### DEER

















## SUNFLOWER











## SUNFLOWER









Chrome









## SUNFLOWER



























### UNIMAX







#### Finish:









610MM/24 Inch













### UNIMAX







#### Finish:

























### UNIMAX









#### Finish:

























### GIR











#### GIR















## GIR

















#### PEARL















#### PEARL















#### PEARL

















### FLOWER







Finish:















#### FLOWER







Antique Two Tone



Finish:



Antique Two Tone







Finish:



#### FLOWER











Finish:









Finish:





### UNIGLOW











### UNIGLOW















### UNIGLOW































<u>Fini</u>sh:











## SPECTRA























### SPECTRA















### SPE