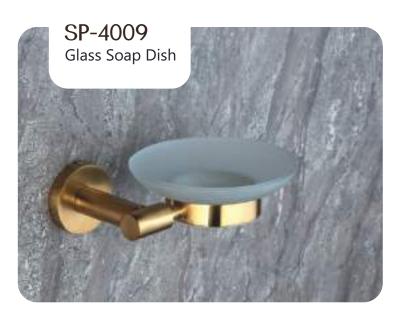

## SUNFLOWER



























### UNIMAX







#### Finish:









610MM/24 Inch













### UNIMAX







#### Finish:

























### UNIMAX









#### Finish:

























### GIR











#### GIR















## GIR

















#### PEARL















#### PEARL















#### PEARL

















### FLOWER







Finish:















#### FLOWER







Antique Two Tone



Finish:



Antique Two Tone







Finish:



#### FLOWER











Finish:









Finish:





### UNIGLOW











### UNIGLOW















### UNIGLOW































<u>Fini</u>sh:











## SPECTRA























### SPECTRA















### SPECTRA

























#### SUPREME

















#### SUPREME

















#### SUPREME



















#### LEXO































#### Finish:











#### Finish:



























S-CV2300 Wall Mixer With Crutch Only Arr. Tele. Shower



**S-CV2301**S/L Wall Mixer With
Tele. Shower Arr. Only



**S-CV2302** S/L Wall Mixer Without Shower System



**S-CV2303**Wall Mixer With Crutch
Only Arr. Tele. Shower



**S-CV2304** S/L Wall Mixer With Tele. Shower Arr. Only



**S-CV2305**S/L Wall Mixer Without
Shower Systems



S-CV2306 Central Hole Basin Mixer W/O Pop Up With 450mm Long Braided Hoses



**S-CV2307**Sink Mixer With
Swinging Spout W/M



S-CV2308
Sink Mixer Swinging High
Arc Spout T/M With 450mm
Long Braided Hoses



**S-CV2309**Sink Mixer With Swinging Extn. Spout W/M



**S-CV2310**Sink Mixer