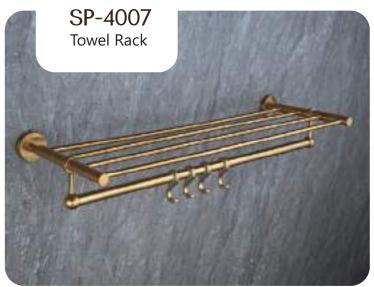

Chrome









## SUNFLOWER



























### UNIMAX







#### Finish:









610MM/24 Inch













### UNIMAX







#### Finish:

























### UNIMAX









#### Finish:

























### GIR











#### GIR















## GIR

















#### PEARL















#### PEARL















#### PEARL

















### FLOWER







Finish:















#### FLOWER







Antique Two Tone



Finish:



Antique Two Tone







Finish:



#### FLOWER











Finish:









Finish:





### UNIGLOW











### UNIGLOW















### UNIGLOW































<u>Fini</u>sh:











## SPECTRA























### SPECTRA















### SPECTRA

























#### SUPREME

















#### SUPREME

















#### SUPREME



















#### LEXO































#### Finish:











#### Finish:



























S-CV2300 Wall Mixer With Crutch Only Arr. Tele. Shower



**S-CV2301**S/L Wall Mixer With
Tele. Shower Arr. Only



**S-CV2302** S/L Wall Mixer Without Shower System



**S-CV2303**Wall Mixer With Crutch
Only Arr. Tele. Shower



**S-CV2304** S/L Wall Mixer With Tele. Shower Arr. Only



**S-CV2305**S/L Wall Mixer Without
Shower Systems



S-CV2306 Central Hole Basin Mixer W/O Pop Up With 450mm Long Braided Hoses



**S-CV2307**Sink Mixer With
Swinging Spout W/M



S-CV2308
Sink Mixer Swinging High
Arc Spout T/M With 450mm
Long Braided Hoses



**S-CV2309**Sink Mixer With Swinging Extn. Spout W/M



**S-CV2310**