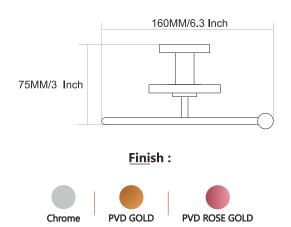

D









## BUTTERFLY







Finish:





### Finish:













### DAWN

















BLACK WITH PVD ROSE GOLD







**BLACK With PVD GOLD** 











### Finish:









### Finish:



BLACK With PVD GOLD

















## STYLA













BLACK WITH PVD ROSE GOLD







## STYLA







BLACK WITH PVD ROSE GOLD









**BLACK With PVD GOLD** 







## STYLA







### Finish:









### Finish:



BLACK With PVD GOLD

BLACK WITH PVD ROSE GOLD







### Finish:



BLACK With PVD GOLD





## SLEEK



















Finish:











## SLEEK



















Finish:























## SLEEK



























### DEER











### DEER









PVD ROSE GOLD PVD Chocolate







### DEER

















## SUNFLOWER











## SUNFLOWER









Chrome









## SUNFLOWER



























### UNIMAX







#### Finish:









610MM/24 Inch













### UNIMAX







#### Finish:

























### UNIMAX









#### Finish:

























### GIR











#### GIR















## GIR

















#### PEARL















#### PEARL















#### PEARL

















### FLOWER







Finish:















#### FLOWER







Antique Two Tone



Finish:



Antique Two Tone







Finish:



#### FLOWER











Finish:









Finish:





### UNIGLOW











### UNIGLOW















### UNIGLOW































<u>Fini</u>sh:











## SPECTRA























### SPECTRA















### SPECTRA

























#### SUPREME