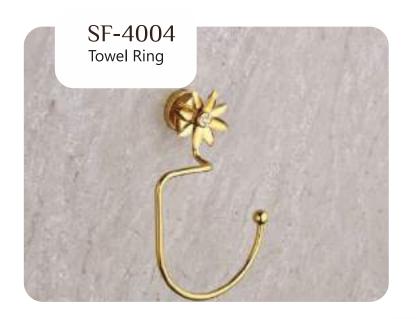

OLD









## BUTTERFLY







Finish:





### Finish:













### DAWN

















BLACK WITH PVD ROSE GOLD







**BLACK With PVD GOLD** 











### Finish:









### Finish:



BLACK With PVD GOLD

















## STYLA













BLACK WITH PVD ROSE GOLD







## STYLA







BLACK WITH PVD ROSE GOLD









**BLACK With PVD GOLD** 







## STYLA







### Finish:









### Finish:



BLACK With PVD GOLD

BLACK WITH PVD ROSE GOLD







### Finish:



BLACK With PVD GOLD





## SLEEK



















Finish:











## SLEEK



















Finish:























## SLEEK



























### DEER











### DEER









PVD ROSE GOLD PVD Chocolate







### DEER

















## SUNFLOWER











## SUNFLOWER









Chrome









## SUNFLOWER



























### UNIMAX







#### Finish:









610MM/24 Inch













### UNIMAX







#### Finish:

























### UNIMAX









#### Finish:

























### GIR











#### GIR















## GIR

















#### PEARL















#### PEARL















#### PEARL

















### FLOWER







Finish:















#### FLOWER







Antique Two Tone



Finish:



Antique Two Tone







Finish:



#### FLOWER











Finish:









Finish:





### UNIGLOW











### UNIGLOW















### UNIGLOW































<u>Fini</u>sh:











## SPECTRA























### SPECTRA















### SPECTRA

























#### SUPREME