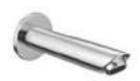

**Upper Parts Kit For 3 Way
Diverter Concealed Shower
Mixer (Consisting Of Operating
Lever, L Key Flange With Seals)



**S-CV2330**Upper Parts Kit For 3 Way
Diverter Concealed Shower
Mixer (Consisting Of Operating
Lever, L Key Flange With Seals)



S-CV2331 Pillar Cock Without Base



S-CV2332 Pillar Cock With Base



**S-CV2333**Pillar Cock Swivel
With Base



**S-CV2334**Pillar Sensor (A.C./D.C.)



**S-CV2335**Pillar Sensor Extended (A.C./D.C.)



**S-CV2336**Pillar Sensor Flora
Type (A.C./D.C.)



**S-CV2337**Pillar Sensor Flora
Type Ext. Body (A.C./D.C.)



**S-CV2338**Pillar Sensor A.C/D.C Camel



**S-CV2339** Urinal Sensor (A.C./D.C.)



**S-CV2340**Sensor Tape White Suitable
For AFS 131 To AFS 137



**S-CV2341**Bib Cock With Flange



**S-CV2342**Bib Cock Long Body
With Flange



**S-CV2343**Bath Tub Spout
With Wall Flange



S-CV2344
Upper Part Kit For Flush Cock
25mm (Consisting Of Operating
Lever & Sleeve Adj. Flange With
Seal) Suitable For ALC 171 to 174



**S-CV2345**Waste Coupling Pop Up 3"
32mm Full Thread Heavy



**S-CV2346**Waste Coupling Pop Up 6"
32mm Full Thread Heavy



S-CV2347 Over Head Showers ABS 3" Round





S-CV2348
ABS Hand Shower



S-CV2349

OVER Head Shower Pressure

Adjustable ABS 2.5" Round



**S-CV2350**ABS Hand Shower
Pressure Adjustable



S-CV2351
Brass Body Jet Shower 120mm
Dia Round Concealed With Installation
Box & Rubit Cleaning System



**S-CV2352**Brass Body Jet Shower 30x120mm
Rectangular Concealed with
Ins. Box & Rubit Cleaning System



**S-CV2353**Brass Body Jet 50mm
Round 16 Nozzles,



**S-CV2354**Brass Body Jet 50mm