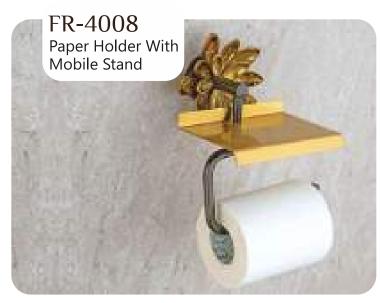

### FLOWER

Finish:

#### FLOWER

Antique Two Tone

Finish:

Antique Two Tone

Finish:

#### FLOWER

Finish:

Finish: