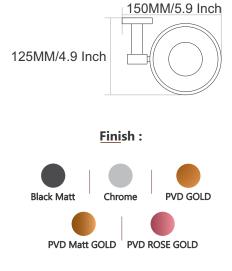

## SUNFLOWER



























### UNIMAX







#### Finish:









610MM/24 Inch













### UNIMAX







#### Finish:

























### UNIMAX









#### Finish:

























### GIR











#### GIR















## GIR

















#### PEARL















#### PEARL















#### PEARL

















### FLOWER







Finish:















#### FLOWER







Antique Two Tone



Finish:



Antique Two Tone







Finish:



#### FLOWER











Finish:









Finish:





### UNIGLOW











### UNIGLOW















### UNIGLOW































<u>Fini</u>sh:











## SPECTRA























### SPECTRA















### SPECTRA

























#### SUPREME

















#### SUPREME

















#### SUPREME



















#### LEXO































#### Finish:











#### Finish:



























S-CV2300 Wall Mixer With Crutch Only Arr. Tele. Shower



**S-CV2301**S/L Wall Mixer With
Tele. Shower Arr. Only



**S-CV2302** S/L Wall Mixer Without Shower System



**S-CV2303**Wall Mixer With Crutch
Only Arr. Tele. Shower



**S-CV2304** S/L Wall Mixer With Tele. Shower Arr. Only



**S-CV2305**S/L Wall Mixer Without
Shower Systems



S-CV2306 Central Hole Basin Mixer W/O Pop Up With 450mm Long Braided Hoses



**S-CV2307**Sink Mixer With
Swinging Spout W/M



S-CV2308
Sink Mixer Swinging High
Arc Spout T/M With 450mm
Long Braided Hoses



**S-CV2309**Sink Mixer With Swinging Extn. Spout W/M



**S-CV2310**Sink Mixer S