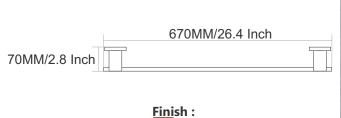

E GOLD PVD Chocolate







### DEER

















## SUNFLOWER











## SUNFLOWER









Chrome









## SUNFLOWER



























### UNIMAX







#### Finish:









610MM/24 Inch













### UNIMAX







#### Finish:

























### UNIMAX









#### Finish:

























### GIR











#### GIR















## GIR

















#### PEARL















#### PEARL















#### PEARL

















### FLOWER







Finish:















#### FLOWER







Antique Two Tone



Finish:



Antique Two Tone







Finish:



#### FLOWER











Finish:









Finish:





### UNIGLOW











### UNIGLOW















### UNIGLOW































<u>Fini</u>sh:











## SPECTRA























### SPECTRA















### SPECTRA

























#### SUPREME

















#### SUPREME

















#### SUPREME



















#### LEXO































#### Finish:











#### Finish:



























S-CV2300 Wall Mixer With Crutch Only Arr. Tele. Shower



**S-CV2301**S/L Wall Mixer With
Tele. Shower Arr. Only



**S-CV2302** S/L Wall Mixer Without Shower System



**S-CV2303**Wall Mixer With Crutch
Only Arr. Tele. Shower



**S-CV2304** S/L Wall Mixer With Tele. Shower Arr. Only



**S-CV2305**S/L Wall Mixer Without
Shower Systems



S-CV2306 Central Hole Basin Mixer W/O Pop Up With 450mm Long Braided Hoses



**S-CV2307**Sink Mixer With
Swinging Spout W/M



S-CV2308
Sink Mixer Swinging High
Arc Spout T/M With