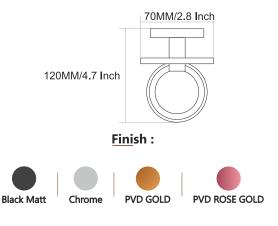

### DAWN

















BLACK WITH PVD ROSE GOLD







**BLACK With PVD GOLD** 











### Finish:









### Finish:



BLACK With PVD GOLD

















## STYLA













BLACK WITH PVD ROSE GOLD







## STYLA







BLACK WITH PVD ROSE GOLD









**BLACK With PVD GOLD** 







## STYLA







### Finish:









### Finish:



BLACK With PVD GOLD

BLACK WITH PVD ROSE GOLD







### Finish:



BLACK With PVD GOLD





## SLEEK



















Finish:











## SLEEK



















Finish:























## SLEEK



























### DEER











### DEER









PVD ROSE GOLD PVD Chocolate







### DEER

















## SUNFLOWER











## SUNFLOWER









Chrome









## SUNFLOWER



























### UNIMAX







#### Finish:









610MM/24 Inch













### UNIMAX







#### Finish:

























### UNIMAX









#### Finish:

























### GIR











#### GIR















## GIR

















#### PEARL















#### PEARL















#### PEARL

















### FLOWER







Finish:















#### FLOWER







Antique Two Tone



Finish:



Antique Two Tone







Finish:



#### FLOWER











Finish:









Finish:





### UNIGLOW











### UNIGLOW















### UNIGLOW































<u>Fini</u>sh:











## SPECTRA























### SPECTRA















### SPECTRA

























#### SUPREME

















#### SUPREME

















#### SUPREME