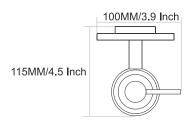

h PVD GOLD





## SLEEK



















Finish:











## SLEEK



















Finish:























## SLEEK



























### DEER











### DEER









PVD ROSE GOLD PVD Chocolate







### DEER

















## SUNFLOWER











## SUNFLOWER









Chrome









## SUNFLOWER



























### UNIMAX







#### Finish:









610MM/24 Inch













### UNIMAX







#### Finish:

























### UNIMAX









#### Finish:

























### GIR











#### GIR















## GIR

















#### PEARL















#### PEARL















#### PEARL

















### FLOWER







Finish:















#### FLOWER







Antique Two Tone



Finish:



Antique Two Tone







Finish:



#### FLOWER











Finish:









Finish:





### UNIGLOW











### UNIGLOW















### UNIGLOW































<u>Fini</u>sh:











## SPECTRA























### SPECTRA















### SPECTRA

























#### SUPREME

















#### SUPREME

















#### SUPREME



















#### LEXO































#### Finish:











#### Finish:



























S-CV2300 Wall Mixer With Crutch Only Arr. Tele. Shower



**S-CV2301**S/L Wall Mixer With
Tele. Shower Arr. Only



**S-CV2302** S/L Wall Mixer Without Shower System



**S-CV2303**Wall Mixer With Crutch
Only Arr. Tele. Shower



**S-CV2304** S/L Wall Mixer With Tele. Shower Arr. Only



**S-CV2305**S/L Wall Mixer With