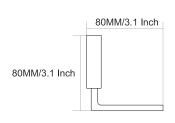

## SPARROW







### Finish:











Finish:

























## BUTTERFLY







### Finish:













Finish:



## BUTTERFLY







Finish:





### Finish:



PVD ROSE GOLD









## BUTTERFLY







Finish:





### Finish:













### DAWN

















BLACK WITH PVD ROSE GOLD







**BLACK With PVD GOLD** 











### Finish:









### Finish:



BLACK With PVD GOLD

















## STYLA













BLACK WITH PVD ROSE GOLD







## STYLA







BLACK WITH PVD ROSE GOLD









**BLACK With PVD GOLD** 







## STYLA







### Finish:









### Finish:



BLACK With PVD GOLD

BLACK WITH PVD ROSE GOLD







### Finish:



BLACK With PVD GOLD





## SLEEK



















Finish:











## SLEEK



















Finish:























## SLEEK



























### DEER











### DEER









PVD ROSE GOLD PVD Chocolate







### DEER

















## SUNFLOWER











## SUNFLOWER









Chrome









## SUNFLOWER



























### UNIMAX







#### Finish:









610MM/24 Inch













### UNIMAX







#### Finish:

























### UNIMAX









#### Finish:

























### GIR











#### GIR















## GIR

















#### PEARL















#### PEARL















#### PEARL

















### FLOWER







Finish:















#### FLOWER







Antique Two Tone



Finish:



Antique Two Tone







Finish:



#### FLOWER











Finish:









Finish:





### UNIGLOW