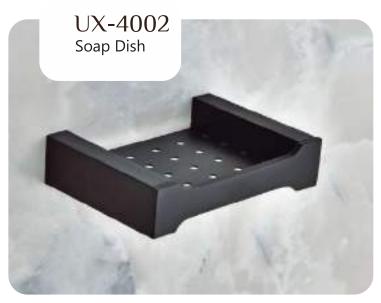

## STYLA













BLACK WITH PVD ROSE GOLD







## STYLA







BLACK WITH PVD ROSE GOLD









**BLACK With PVD GOLD** 







## STYLA







### Finish:









### Finish:



BLACK With PVD GOLD

BLACK WITH PVD ROSE GOLD







### Finish:



BLACK With PVD GOLD





## SLEEK



















Finish:











## SLEEK



















Finish:























## SLEEK



























### DEER











### DEER









PVD ROSE GOLD PVD Chocolate







### DEER

















## SUNFLOWER











## SUNFLOWER









Chrome









## SUNFLOWER



























### UNIMAX







#### Finish:









610MM/24 Inch













### UNIMAX







#### Finish:

























### UNIMAX









#### Finish:

























### GIR











#### GIR















## GIR

















#### PEARL















#### PEARL















#### PEARL

















### FLOWER







Finish:















#### FLOWER







Antique Two Tone



Finish:



Antique Two Tone







Finish:



#### FLOWER











Finish:









Finish:





### UNIGLOW











### UNIGLOW















### UNIGLOW































<u>Fini</u>sh:











## SPECTRA























### SPECTRA















### SPECTRA

























#### SUPREME

















#### SUPREME

















#### SUPREME



















#### LEXO































#### Finish:











#### Finish:



























S-CV2300 Wall Mixer With Crutch Only Arr. Te