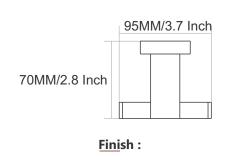

### DEER











### DEER









PVD ROSE GOLD PVD Chocolate







### DEER

















## SUNFLOWER











## SUNFLOWER









Chrome









## SUNFLOWER



























### UNIMAX







#### Finish:









610MM/24 Inch













### UNIMAX







#### Finish:

























### UNIMAX









#### Finish:

























### GIR











#### GIR















## GIR

















#### PEARL















#### PEARL















#### PEARL

















### FLOWER







Finish:















#### FLOWER







Antique Two Tone



Finish:



Antique Two Tone







Finish:



#### FLOWER











Finish:









Finish:





### UNIGLOW











### UNIGLOW















### UNIGLOW































<u>Fini</u>sh:











## SPECTRA























### SPECTRA















### SPECTRA

























#### SUPREME

















#### SUPREME

















#### SUPREME



















#### LEXO































#### Finish:











#### Finish:



























S-CV2300 Wall Mixer With Crutch Only Arr. Tele. Shower



**S-CV2301**S/L Wall Mixer With
Tele. Shower Arr. Only



**S-CV2302** S/L Wall Mixer Without Shower System



**S-CV2303**Wall Mixer With Crutch
Only Arr. Tele. Shower



**S-CV2304** S/L Wall Mixer With Tele. Shower Arr. Only



**S-CV2305**S/L Wall Mixer Without
Shower Systems



S-CV2306 Central Hole Basin Mixer W/O Pop Up With 450mm Long Braided Hoses



**S-CV2307**Sink Mixer With
Swing