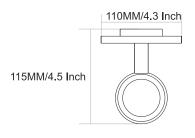

## SLEEK



















Finish:























## SLEEK



























### DEER











### DEER









PVD ROSE GOLD PVD Chocolate







### DEER

















## SUNFLOWER











## SUNFLOWER









Chrome









## SUNFLOWER



























### UNIMAX







#### Finish:









610MM/24 Inch













### UNIMAX







#### Finish:

























### UNIMAX









#### Finish:

























### GIR











#### GIR















## GIR

















#### PEARL















#### PEARL















#### PEARL

















### FLOWER







Finish:















#### FLOWER







Antique Two Tone



Finish:



Antique Two Tone







Finish:



#### FLOWER











Finish:









Finish:





### UNIGLOW











### UNIGLOW















### UNIGLOW































<u>Fini</u>sh:











## SPECTRA























### SPECTRA















### SPECTRA

























#### SUPREME

















#### SUPREME

















#### SUPREME



















#### LEXO































#### Finish:











#### Finish:



























S-CV2300 Wall Mixer With Crutch Only Arr. Tele. Shower



**S-CV2301**S/L Wall Mixer With
Tele. Shower Arr. Only



**S-CV2302** S/L Wall Mixer Without Shower System



**S-CV2303**Wall Mixer With Crutch
Only Arr. Tele. Shower



**S-CV2304** S/L Wall Mixer With Tele. Shower Arr. Only



**S-CV2305**S/L Wall Mixer Without
Shower Systems



S-CV2306 Central Hole Basin M