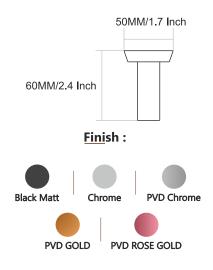

TYLA







### Finish:









### Finish:



BLACK With PVD GOLD

BLACK WITH PVD ROSE GOLD







### Finish:



BLACK With PVD GOLD





## SLEEK



















Finish:











## SLEEK



















Finish:























## SLEEK



























### DEER











### DEER









PVD ROSE GOLD PVD Chocolate







### DEER

















## SUNFLOWER











## SUNFLOWER









Chrome









## SUNFLOWER



























### UNIMAX







#### Finish:









610MM/24 Inch













### UNIMAX







#### Finish:

























### UNIMAX









#### Finish:

























### GIR











#### GIR















## GIR

















#### PEARL















#### PEARL















#### PEARL

















### FLOWER







Finish:















#### FLOWER







Antique Two Tone



Finish:



Antique Two Tone







Finish:



#### FLOWER











Finish:









Finish:





### UNIGLOW











### UNIGLOW















### UNIGLOW































<u>Fini</u>sh:











## SPECTRA























### SPECTRA















### SPECTRA

























#### SUPREME

















#### SUPREME

















#### SUPREME



















#### LEXO































#### Finish:











#### Finish:



























S-CV2300 Wall Mixer With Crutch Only Arr. Tele. Shower



**S-CV2301**S/L Wall Mixer With
Tele. Shower Arr. Only



**S-CV2302** S/L Wall Mixer Without Shower System



**S-CV2303**Wall Mixer Wit