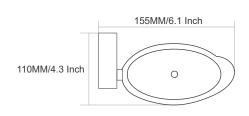

# PUNCH













BLACK PVD GOLD

BLACK WITH PVD ROSE GOLD







## PUNCH























Finish:











## SPARROW













## SPARROW

















Finish:























## SPARROW







### Finish:











Finish:

























## BUTTERFLY







### Finish:













Finish:



## BUTTERFLY







Finish:





### Finish:



PVD ROSE GOLD









## BUTTERFLY







Finish:





### Finish:













### DAWN

















BLACK WITH PVD ROSE GOLD







**BLACK With PVD GOLD** 











### Finish:









### Finish:



BLACK With PVD GOLD

















## STYLA













BLACK WITH PVD ROSE GOLD







## STYLA







BLACK WITH PVD ROSE GOLD









**BLACK With PVD GOLD** 







## STYLA







### Finish:









### Finish:



BLACK With PVD GOLD

BLACK WITH PVD ROSE GOLD







### Finish:



BLACK With PVD GOLD





## SLEEK



















Finish:











## SLEEK



















Finish:























## SLEEK



























### DEER











### DEER









PVD ROSE GOLD PVD Chocolate







### DEER

















## SUNFLOWER











## SUNFLOWER









Chrome









## SUNFLOWER



























### UNIMAX







#### Finish:









610MM/24 Inch













### UNIMAX







#### Finish:

























### UNIMAX









#### Finish:

























### GIR











#### GIR















## GIR

















#### PEARL















#### PEARL















#### PEARL

















### FLOWER







F