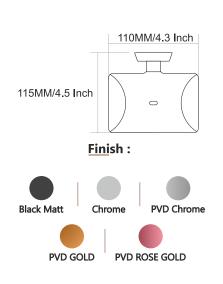

LA







### Finish:









### Finish:



BLACK With PVD GOLD

BLACK WITH PVD ROSE GOLD







### Finish:



BLACK With PVD GOLD





## SLEEK



















Finish:











## SLEEK



















Finish:























## SLEEK



























### DEER











### DEER









PVD ROSE GOLD PVD Chocolate







### DEER

















## SUNFLOWER











## SUNFLOWER









Chrome









## SUNFLOWER



























### UNIMAX







#### Finish:









610MM/24 Inch













### UNIMAX







#### Finish:

























### UNIMAX









#### Finish:

























### GIR











#### GIR















## GIR

















#### PEARL















#### PEARL















#### PEARL

















### FLOWER







Finish:















#### FLOWER







Antique Two Tone



Finish:



Antique Two Tone







Finish:



#### FLOWER











Finish:









Finish:





### UNIGLOW











### UNIGLOW















### UNIGLOW































<u>Fini</u>sh:











## SPECTRA























### SPECTRA















### SPECTRA

























#### SUPREME

















#### SUPREME

















#### SUPREME



















#### LEXO































#### Finish:











#### Finish:



























S-CV2300 Wall Mixer With Crutch Only Arr. Tele. Shower



**S-CV2301**S/L Wall Mixer With
Tele. Shower Arr. Only



**S-CV2302** S/L Wall Mixer Without Shower System



**S-CV2303**Wall Mixer With