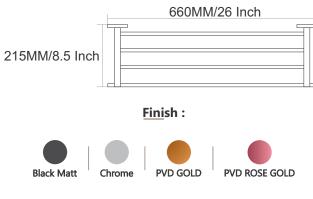

OSE GOLD PVD Chocolate







### DEER

















## SUNFLOWER











## SUNFLOWER









Chrome









## SUNFLOWER



























### UNIMAX







#### Finish:









610MM/24 Inch













### UNIMAX







#### Finish:

























### UNIMAX









#### Finish:

























### GIR











#### GIR















## GIR

















#### PEARL















#### PEARL















#### PEARL

















### FLOWER







Finish:















#### FLOWER







Antique Two Tone



Finish:



Antique Two Tone







Finish:



#### FLOWER











Finish:









Finish:





### UNIGLOW











### UNIGLOW















### UNIGLOW































<u>Fini</u>sh:











## SPECTRA























### SPECTRA















### SPECTRA

























#### SUPREME

















#### SUPREME

















#### SUPREME



















#### LEXO































#### Finish:











#### Finish:



























S-CV2300 Wall Mixer With Crutch Only Arr. Tele. Shower



**S-CV2301**S/L Wall Mixer With
Tele. Shower Arr. Only



**S-CV2302** S/L Wall Mixer Without Shower System



**S-CV2303**Wall Mixer With Crutch
Only Arr. Tele. Shower



**S-CV2304** S/L Wall Mixer With Tele. Shower Arr. Only



**S-CV2305**S/L Wall Mixer Without
Shower Systems



S-CV2306 Central Hole Basin Mixer W/O Pop Up With 450mm Long Braided Hoses



**S-CV2307**Sink Mixer With
Swinging Spout W/M



S-CV2308
Sink Mixer Swinging High
Arc Spout T/M Wit