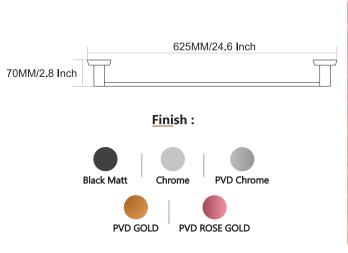

GOLD









**BLACK With PVD GOLD** 







## STYLA







### Finish:









### Finish:



BLACK With PVD GOLD

BLACK WITH PVD ROSE GOLD







### Finish:



BLACK With PVD GOLD





## SLEEK



















Finish:











## SLEEK



















Finish:























## SLEEK



























### DEER











### DEER









PVD ROSE GOLD PVD Chocolate







### DEER

















## SUNFLOWER











## SUNFLOWER









Chrome









## SUNFLOWER



























### UNIMAX







#### Finish:









610MM/24 Inch













### UNIMAX







#### Finish:

























### UNIMAX









#### Finish:

























### GIR











#### GIR















## GIR

















#### PEARL















#### PEARL















#### PEARL

















### FLOWER







Finish:















#### FLOWER







Antique Two Tone



Finish:



Antique Two Tone







Finish:



#### FLOWER











Finish:









Finish:





### UNIGLOW











### UNIGLOW















### UNIGLOW































<u>Fini</u>sh:











## SPECTRA























### SPECTRA















### SPECTRA

























#### SUPREME

















#### SUPREME

















#### SUPREME



















#### LEXO































#### Finish:











#### Finish:



























S-CV2300 Wall Mixer With Crutch Only Arr. Tele. Shower



**S-CV2301**S/L Wall Mixer With
Tele. Shower Arr. Only



**S-CV2302** S/L Wall Mixer W