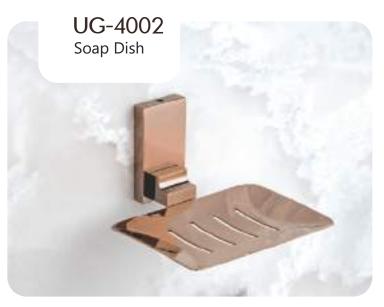

### DEER











### DEER









PVD ROSE GOLD PVD Chocolate







### DEER

















## SUNFLOWER











## SUNFLOWER









Chrome









## SUNFLOWER



























### UNIMAX







#### Finish:









610MM/24 Inch













### UNIMAX







#### Finish:

























### UNIMAX









#### Finish:

























### GIR











#### GIR















## GIR

















#### PEARL















#### PEARL















#### PEARL

















### FLOWER







Finish:















#### FLOWER







Antique Two Tone



Finish:



Antique Two Tone







Finish:



#### FLOWER











Finish:









Finish:





### UNIGLOW











### UNIGLOW















### UNIGLOW































<u>Fini</u>sh:











## SPECTRA























### SPECTRA















### SPECTRA

























#### SUPREME

















#### SUPREME

















#### SUPREME



















#### LEXO































#### Finish:











#### Finish:



























S-CV2300 Wall Mixer With Crutch Only Arr. Tele. Shower



**S-CV2301**S/L Wall Mixer With
Tele. Shower Arr. Only



**S-CV2302** S/L Wall Mixer Without Shower System



**S-CV2303**Wall Mixer With Crutch
Only Arr. Tele. Shower



**S-CV2304** S/L Wall Mixer With Tele. Shower Arr. Only



**S-CV2305**S/L Wall Mixer Without
Shower Systems



S-CV2306 Central Hole Basin Mixer W/O Pop Up With 450mm Long Braided Hoses



**S-CV2307**Sink Mixer With
Swinging Spout W/M



S-C