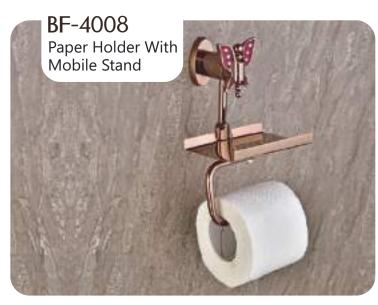

## BUTTERFLY

### Finish:

Finish:

## BUTTERFLY

Finish:

### Finish:

PVD ROSE GOLD

### Finish: