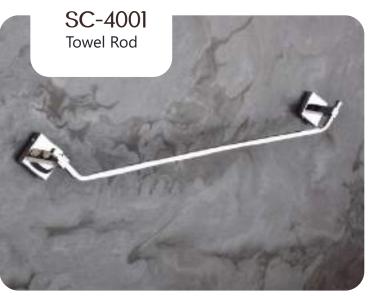

Chocolate







### DEER

















## SUNFLOWER











## SUNFLOWER









Chrome









## SUNFLOWER



























### UNIMAX







#### Finish:









610MM/24 Inch













### UNIMAX







#### Finish:

























### UNIMAX









#### Finish:

























### GIR











#### GIR















## GIR

















#### PEARL















#### PEARL















#### PEARL

















### FLOWER







Finish:















#### FLOWER







Antique Two Tone



Finish:



Antique Two Tone







Finish:



#### FLOWER











Finish:









Finish:





### UNIGLOW











### UNIGLOW















### UNIGLOW































<u>Fini</u>sh:











## SPECTRA























### SPECTRA















### SPECTRA

























#### SUPREME

















#### SUPREME

















#### SUPREME



















#### LEXO































#### Finish:











#### Finish:



























S-CV2300 Wall Mixer With Crutch Only Arr. Tele. Shower



**S-CV2301**S/L Wall Mixer With
Tele. Shower Arr. Only



**S-CV2302** S/L Wall Mixer Without Shower System



**S-CV2303**Wall Mixer With Crutch
Only Arr. Tele. Shower



**S-CV2304** S/L Wall Mixer With Tele. Shower Arr. Only



**S-CV2305**S/L Wall Mixer Without
Shower Systems



S-CV2306 Central Hole Basin Mixer W/O Pop Up With 450mm Long Braided Hoses



**S-CV2307**Sink Mixer With
Swinging Spout W/M



S-CV2308
Sink Mixer Swinging High
Arc Spout T/M With 450mm
Long