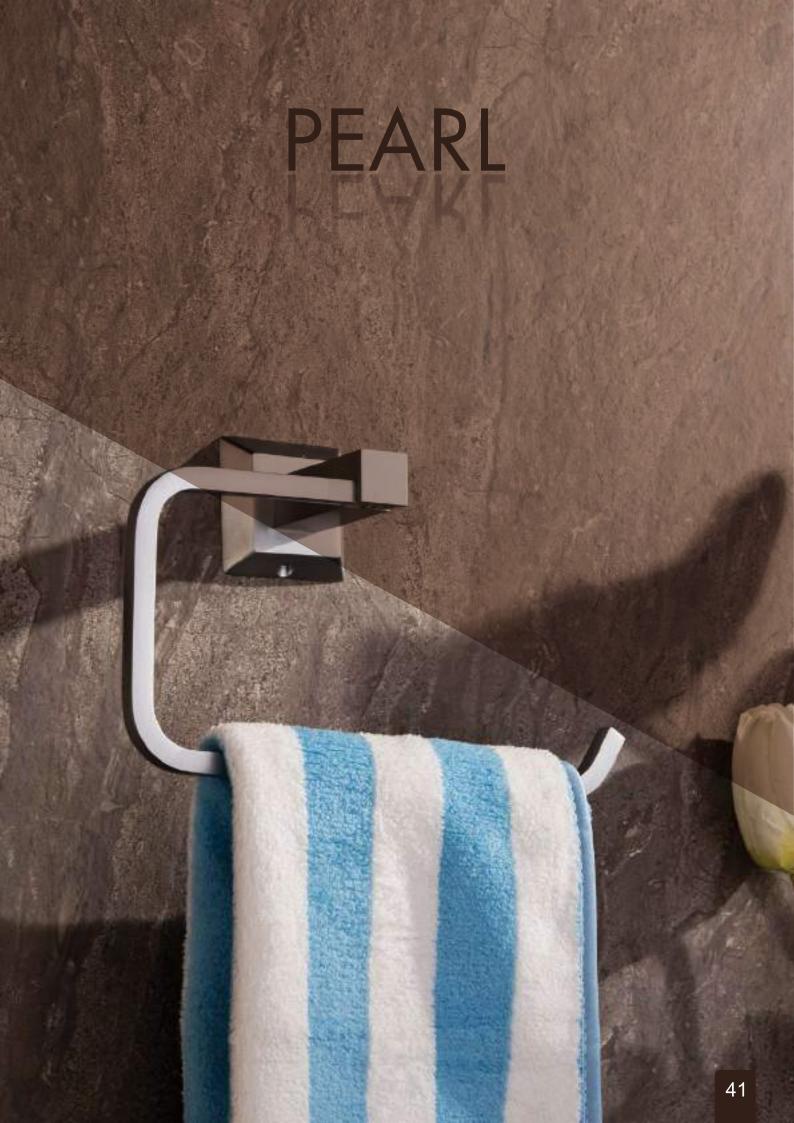

BLACK WITH PVD ROSE GOLD









**BLACK With PVD GOLD** 







## STYLA







### Finish:









### Finish:



BLACK With PVD GOLD

BLACK WITH PVD ROSE GOLD







### Finish:



BLACK With PVD GOLD





## SLEEK



















Finish:











## SLEEK



















Finish:























## SLEEK



























### DEER











### DEER









PVD ROSE GOLD PVD Chocolate







### DEER

















## SUNFLOWER











## SUNFLOWER









Chrome









## SUNFLOWER



























### UNIMAX







#### Finish:









610MM/24 Inch













### UNIMAX







#### Finish:

























### UNIMAX









#### Finish:

























### GIR











#### GIR















## GIR

















#### PEARL















#### PEARL















#### PEARL

















### FLOWER







Finish:















#### FLOWER







Antique Two Tone



Finish:



Antique Two Tone







Finish:



#### FLOWER











Finish:









Finish:





### UNIGLOW











### UNIGLOW















### UNIGLOW































<u>Fini</u>sh:











## SPECTRA























### SPECTRA















### SPECTRA

























#### SUPREME

















#### SUPREME

















#### SUPREME



















#### LEXO































#### Finish:











#### Finish:



























S-CV2300 Wall Mixer With Crutch Only Arr. Tele. Shower



**S-CV2301**S/L Wall Mixer With
Tele. Shower Arr. Only



**S-CV230