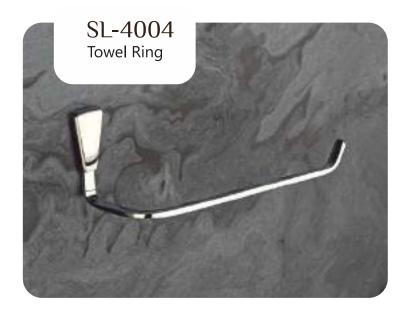

Finish:























## SPARROW







### Finish:











Finish:

























## BUTTERFLY







### Finish:













Finish:



## BUTTERFLY







Finish:





### Finish:



PVD ROSE GOLD









## BUTTERFLY







Finish:





### Finish:













### DAWN

















BLACK WITH PVD ROSE GOLD







**BLACK With PVD GOLD** 











### Finish:









### Finish:



BLACK With PVD GOLD

















## STYLA













BLACK WITH PVD ROSE GOLD







## STYLA







BLACK WITH PVD ROSE GOLD









**BLACK With PVD GOLD** 







## STYLA







### Finish:









### Finish:



BLACK With PVD GOLD

BLACK WITH PVD ROSE GOLD







### Finish:



BLACK With PVD GOLD





## SLEEK



















Finish:











## SLEEK



















Finish:























## SLEEK



























### DEER











### DEER









PVD ROSE GOLD PVD Chocolate







### DEER

















## SUNFLOWER











## SUNFLOWER









Chrome









## SUNFLOWER



























### UNIMAX







#### Finish:









610MM/24 Inch













### UNIMAX







#### Finish:

























### UNIMAX









#### Finish:

























### GIR











#### GIR















## GIR

















#### PEARL















#### PEARL















#### PEARL

















### FLOWER







Finish:















#### FLOWER







Antique Two Tone



Finish:



Antique Two Tone







Finish:



#### FLOWER











Finish:









Finish:





### UNIGL