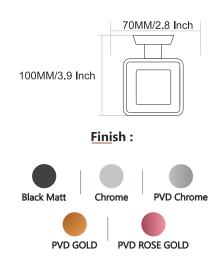

### Finish:









### Finish:



BLACK With PVD GOLD

BLACK WITH PVD ROSE GOLD







### Finish:



BLACK With PVD GOLD





## SLEEK



















Finish:











## SLEEK



















Finish:























## SLEEK



























### DEER











### DEER









PVD ROSE GOLD PVD Chocolate







### DEER

















## SUNFLOWER











## SUNFLOWER









Chrome









## SUNFLOWER



























### UNIMAX







#### Finish:









610MM/24 Inch













### UNIMAX







#### Finish:

























### UNIMAX









#### Finish:

























### GIR











#### GIR















## GIR

















#### PEARL















#### PEARL















#### PEARL

















### FLOWER







Finish:















#### FLOWER







Antique Two Tone



Finish:



Antique Two Tone







Finish:



#### FLOWER











Finish:









Finish:





### UNIGLOW











### UNIGLOW















### UNIGLOW































<u>Fini</u>sh:











## SPECTRA























### SPECTRA















### SPECTRA

























#### SUPREME

















#### SUPREME

















#### SUPREME



















#### LEXO































#### Finish:











#### Finish:



























S-CV2300 Wall Mixer With Crutch Only Arr. Tele. Shower



**S-CV2301**S/L Wall Mixer With
Tele. Shower Arr. Only



**S-CV2302** S/L Wall Mixer Without Shower System



**S-CV2303**Wall Mixer With Crutch