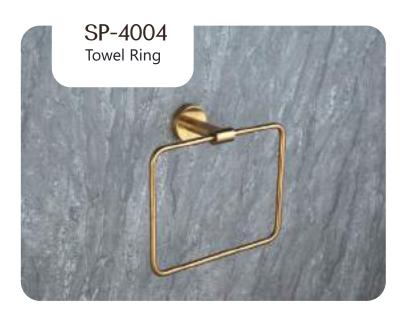

ER



























### UNIMAX







#### Finish:









610MM/24 Inch













### UNIMAX







#### Finish:

























### UNIMAX









#### Finish:

























### GIR











#### GIR















## GIR

















#### PEARL















#### PEARL















#### PEARL

















### FLOWER







Finish:















#### FLOWER







Antique Two Tone



Finish:



Antique Two Tone







Finish:



#### FLOWER











Finish:









Finish:





### UNIGLOW











### UNIGLOW















### UNIGLOW































<u>Fini</u>sh:











## SPECTRA























### SPECTRA















### SPECTRA

























#### SUPREME

















#### SUPREME

















#### SUPREME



















#### LEXO































#### Finish:











#### Finish:



























S-CV2300 Wall Mixer With Crutch Only Arr. Tele. Shower



**S-CV2301**S/L Wall Mixer With
Tele. Shower Arr. Only



**S-CV2302** S/L Wall Mixer Without Shower System



**S-CV2303**Wall Mixer With Crutch
Only Arr. Tele. Shower



**S-CV2304** S/L Wall Mixer With Tele. Shower Arr. Only



**S-CV2305**S/L Wall Mixer Without
Shower Systems



S-CV2306 Central Hole Basin Mixer W/O Pop Up With 450mm Long Braided Hoses



**S-CV2307**Sink Mixer With
Swinging Spout W/M



S-CV2308
Sink Mixer Swinging High
Arc Spout T/M With 450mm
Long Braided Hoses



**S-CV2309**Sink Mixer With Swinging Extn. Spout W/M



**S-CV2310**Sink Mixer Swinging
High Arc S