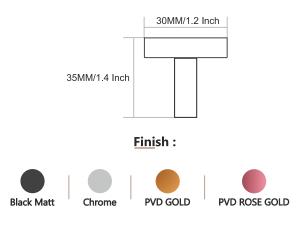

h:











Finish:

























## BUTTERFLY







### Finish:













Finish:



## BUTTERFLY







Finish:





### Finish:



PVD ROSE GOLD









## BUTTERFLY







Finish:





### Finish:













### DAWN

















BLACK WITH PVD ROSE GOLD







**BLACK With PVD GOLD** 











### Finish:









### Finish:



BLACK With PVD GOLD

















## STYLA













BLACK WITH PVD ROSE GOLD







## STYLA







BLACK WITH PVD ROSE GOLD









**BLACK With PVD GOLD** 







## STYLA







### Finish:









### Finish:



BLACK With PVD GOLD

BLACK WITH PVD ROSE GOLD







### Finish:



BLACK With PVD GOLD





## SLEEK



















Finish:











## SLEEK



















Finish:























## SLEEK



























### DEER











### DEER









PVD ROSE GOLD PVD Chocolate







### DEER

















## SUNFLOWER











## SUNFLOWER









Chrome









## SUNFLOWER



























### UNIMAX







#### Finish:









610MM/24 Inch













### UNIMAX







#### Finish:

























### UNIMAX









#### Finish:

























### GIR











#### GIR















## GIR

















#### PEARL















#### PEARL















#### PEARL

















### FLOWER







Finish:















#### FLOWER







Antique Two Tone



Finish:



Antique Two Tone







Finish:



#### FLOWER











Finish:









Finish:





### UNIGLOW











### UNIGLOW















### UNIGLOW