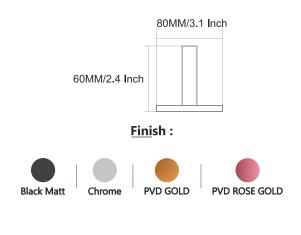

BLACK With PVD GOLD

















## STYLA













BLACK WITH PVD ROSE GOLD







## STYLA







BLACK WITH PVD ROSE GOLD









**BLACK With PVD GOLD** 







## STYLA







### Finish:









### Finish:



BLACK With PVD GOLD

BLACK WITH PVD ROSE GOLD







### Finish:



BLACK With PVD GOLD





## SLEEK



















Finish:











## SLEEK



















Finish:























## SLEEK



























### DEER











### DEER









PVD ROSE GOLD PVD Chocolate







### DEER

















## SUNFLOWER











## SUNFLOWER









Chrome









## SUNFLOWER



























### UNIMAX







#### Finish:









610MM/24 Inch













### UNIMAX







#### Finish:

























### UNIMAX









#### Finish:

























### GIR











#### GIR















## GIR

















#### PEARL















#### PEARL















#### PEARL

















### FLOWER







Finish:















#### FLOWER







Antique Two Tone



Finish:



Antique Two Tone







Finish:



#### FLOWER











Finish:









Finish:





### UNIGLOW











### UNIGLOW















### UNIGLOW































<u>Fini</u>sh:











## SPECTRA























### SPECTRA















### SPECTRA

























#### SUPREME

















#### SUPREME

















#### SUPREME



















#### LEXO































#### Finish:











#### Finish:



























S-CV2300 Wall Mixe