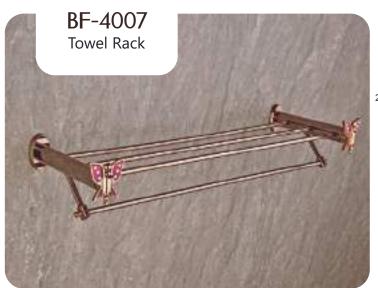

## BUTTERFLY

### Finish:

Finish:

## BUTTERFLY

Finish:

### Finish:

PVD ROSE GOLD

### Finish: