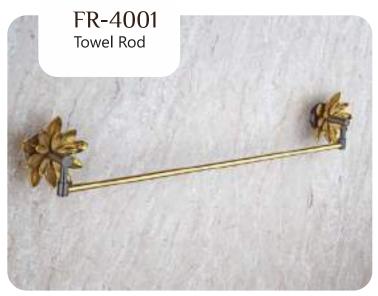

BLACK With PVD GOLD

BLACK WITH PVD ROSE GOLD







### Finish:



BLACK With PVD GOLD





## SLEEK



















Finish:











## SLEEK



















Finish:























## SLEEK



























### DEER











### DEER









PVD ROSE GOLD PVD Chocolate







### DEER

















## SUNFLOWER











## SUNFLOWER









Chrome









## SUNFLOWER



























### UNIMAX







#### Finish:









610MM/24 Inch













### UNIMAX







#### Finish:

























### UNIMAX









#### Finish:

























### GIR











#### GIR















## GIR

















#### PEARL















#### PEARL















#### PEARL

















### FLOWER







Finish:















#### FLOWER







Antique Two Tone



Finish:



Antique Two Tone







Finish:



#### FLOWER











Finish:









Finish:





### UNIGLOW











### UNIGLOW















### UNIGLOW































<u>Fini</u>sh:











## SPECTRA























### SPECTRA















### SPECTRA

























#### SUPREME

















#### SUPREME

















#### SUPREME



















#### LEXO































#### Finish:











#### Finish:



























S-CV2300 Wall Mixer With Crutch Only Arr. Tele. Shower



**S-CV2301**S/L Wall Mixer With
Tele. Shower Arr. Only



**S-CV2302** S/L Wall Mixer Without Shower System



**S-CV2303**Wall Mixer With Crutch
Only Arr. Tele. Shower



**S-CV2304