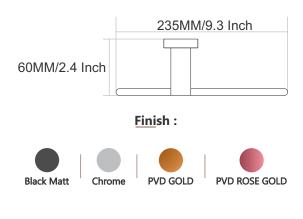

EER

















## SUNFLOWER











## SUNFLOWER









Chrome









## SUNFLOWER



























### UNIMAX







#### Finish:









610MM/24 Inch













### UNIMAX







#### Finish:

























### UNIMAX









#### Finish:

























### GIR











#### GIR















## GIR

















#### PEARL















#### PEARL















#### PEARL

















### FLOWER







Finish:















#### FLOWER







Antique Two Tone



Finish:



Antique Two Tone







Finish:



#### FLOWER











Finish:









Finish:





### UNIGLOW











### UNIGLOW















### UNIGLOW































<u>Fini</u>sh:











## SPECTRA























### SPECTRA















### SPECTRA

























#### SUPREME

















#### SUPREME

















#### SUPREME



















#### LEXO































#### Finish:











#### Finish:



























S-CV2300 Wall Mixer With Crutch Only Arr. Tele. Shower



**S-CV2301**S/L Wall Mixer With
Tele. Shower Arr. Only



**S-CV2302** S/L Wall Mixer Without Shower System



**S-CV2303**Wall Mixer With Crutch
Only Arr. Tele. Shower



**S-CV2304** S/L Wall Mixer With Tele. Shower Arr. Only



**S-CV2305**S/L Wall Mixer Without
Shower Systems



S-CV2306 Central Hole Basin Mixer W/O Pop Up With 450mm Long Braided Hoses



**S-CV2307**Sink Mixer With
Swinging Spout W/M



S-CV2308
Sink Mixer Swinging High
Arc Spout T/M With 450mm
Long Braided Hoses



**S-C