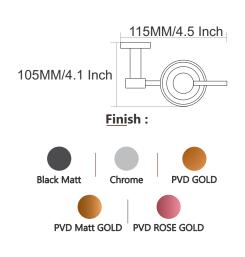

### UNIMAX







#### Finish:









610MM/24 Inch













### UNIMAX







#### Finish:

























### UNIMAX









#### Finish:

























### GIR











#### GIR















## GIR

















#### PEARL















#### PEARL















#### PEARL

















### FLOWER







Finish:















#### FLOWER







Antique Two Tone



Finish:



Antique Two Tone







Finish:



#### FLOWER











Finish:









Finish:





### UNIGLOW











### UNIGLOW















### UNIGLOW































<u>Fini</u>sh:











## SPECTRA























### SPECTRA















### SPECTRA

























#### SUPREME

















#### SUPREME

















#### SUPREME



















#### LEXO































#### Finish:











#### Finish:



























S-CV2300 Wall Mixer With Crutch Only Arr. Tele. Shower



**S-CV2301**S/L Wall Mixer With
Tele. Shower Arr. Only



**S-CV2302** S/L Wall Mixer Without Shower System



**S-CV2303**Wall Mixer With Crutch
Only Arr. Tele. Shower



**S-CV2304** S/L Wall Mixer With Tele. Shower Arr. Only



**S-CV2305**S/L Wall Mixer Without
Shower Systems



S-CV2306 Central Hole Basin Mixer W/O Pop Up With 450mm Long Braided Hoses



**S-CV2307**Sink Mixer With
Swinging Spout W/M



S-CV2308
Sink Mixer Swinging High
Arc Spout T/M With 450mm
Long Braided Hoses



**S-CV2309**Sink Mixer With Swinging Extn. Spout W/M



**S-CV2310**Sink Mixer Swinging
High Arc Spout W/M