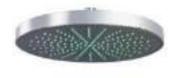

For Flush Cock
25mm (Consisting Of Operating
Lever & Sleeve Adj. Flange With
Seal) Suitable For ALC 171 to 174



**S-CV2345**Waste Coupling Pop Up 3"
32mm Full Thread Heavy



**S-CV2346**Waste Coupling Pop Up 6"
32mm Full Thread Heavy



S-CV2347 Over Head Showers ABS 3" Round





S-CV2348
ABS Hand Shower



S-CV2349

OVER Head Shower Pressure

Adjustable ABS 2.5" Round



**S-CV2350**ABS Hand Shower
Pressure Adjustable



S-CV2351
Brass Body Jet Shower 120mm
Dia Round Concealed With Installation
Box & Rubit Cleaning System



**S-CV2352**Brass Body Jet Shower 30x120mm
Rectangular Concealed with
Ins. Box & Rubit Cleaning System



**S-CV2353**Brass Body Jet 50mm
Round 16 Nozzles,



**S-CV2354**Brass Body Jet 50mm
Square 16 Nozzles,



**S-CV2355**Over Head Shower 8"x8" Square SS 304



**S-CV2356**ABS Over Head Rain
Shower 10" Round Flat



**S-CV2359**Over Head Shower 6" Square Plate SS 304 Matt Finish



**S-CV2357**Over Head Shower 4" Square Plate SS304 Matt Finish



**S-CV2358**Over Head Shower 8"
Square Brass



**S-CV2359**Over Head Shower 6" Square Plate SS 304 Matt Finish



S-CV2360 Over Head Shower 8" Square Plate SS 304 Matt Finish



**S-CV2361**Over Head Shower 12" Square Plate SS 304 Matt Finish



**S-CV2362**Over Head Shower 16" Square Plate SS 304 Matt Finish



**S-CV2363**Over Head Shower 20"
Square Plate SS 304 Matt
Finish



**S-CV2364**Over Head Shower 24" Square Plate SS 304 Matt Finish



**S-CV2365**Brass Hand Sh. Sliding Rail Rectangle



**S-CV2366**Over Head Shower, SS 304, 600x 300mm, Three Flow (Rainy, Mist Water Fall) with Installation K