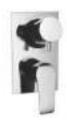

S-CV2312 Wall Mixer W/O Shower System (Non-Tele.)

S-CV2313 Wall Mixer With Crutch Only Arr. Tele. Shower

S-CV2314 Upper Parts Kit For S/L Con. Basin Mix. W/M 35mm Cartridge (Consisting Of Oprating Lever, Wall Flage With Seal, Nipple & Spout) Suitable For ALC-202

S-CV2315 Upper Parts Kit For 3 Way Diverter Concealed Shower Mixer (Consisting Tele. Shower Arr. Only Of Operating Lever, L Key Flage With Seals) Suitable For ALC 212

S-CV2316 S/L Wall Mixer With

S-CV2317 S/L Wall Mixer W/O **Shower System** 