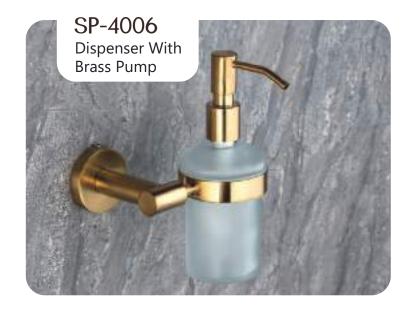

### UNIMAX







#### Finish:









610MM/24 Inch













### UNIMAX







#### Finish:

























### UNIMAX









#### Finish:

























### GIR











#### GIR















## GIR

















#### PEARL















#### PEARL















#### PEARL

















### FLOWER







Finish:















#### FLOWER







Antique Two Tone



Finish:



Antique Two Tone







Finish:



#### FLOWER











Finish:









Finish:





### UNIGLOW











### UNIGLOW















### UNIGLOW































<u>Fini</u>sh:











## SPECTRA























### SPECTRA















### SPECTRA

























#### SUPREME

















#### SUPREME

















#### SUPREME



















#### LEXO































#### Finish:











#### Finish:



























S-CV2300 Wall Mixer With Crutch Only Arr. Tele. Shower



**S-CV2301**S/L Wall Mixer With
Tele. Shower Arr. Only



**S-CV2302** S/L Wall Mixer Without Shower System



**S-CV2303**Wall Mixer With Crutch
Only Arr. Tele. Shower



**S-CV2304** S/L Wall Mixer With Tele. Shower Arr. Only



**S-CV2305**S/L Wall Mixer Without
Shower Systems



S-CV2306 Central Hole Basin Mixer W/O Pop Up With 450mm Long Braided Hoses



**S-CV2307**Sink Mixer With
Swinging Spout W/M



S-CV2308
Sink Mixer Swinging High
Arc Spout T/M With 450mm
Long Braided Hoses



**S-CV2309**Sink Mixer With Swinging Extn. Spout W/M



**S-CV2310**Sink Mixer Swinging
High Arc Spout W/M