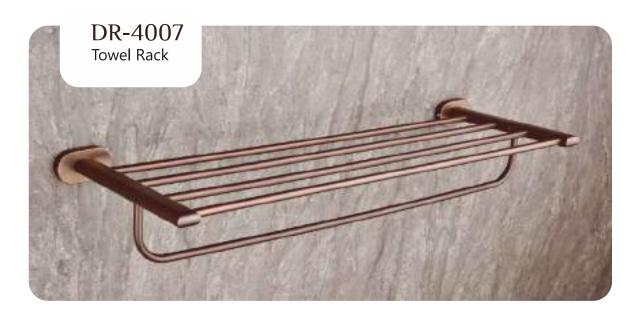

## BUTTERFLY







### Finish:













Finish:



## BUTTERFLY







Finish:





### Finish:



PVD ROSE GOLD









## BUTTERFLY







Finish:





### Finish:













### DAWN

















BLACK WITH PVD ROSE GOLD







**BLACK With PVD GOLD** 











### Finish:









### Finish:



BLACK With PVD GOLD

















## STYLA













BLACK WITH PVD ROSE GOLD







## STYLA







BLACK WITH PVD ROSE GOLD









**BLACK With PVD GOLD** 







## STYLA







### Finish:









### Finish:



BLACK With PVD GOLD

BLACK WITH PVD ROSE GOLD







### Finish:



BLACK With PVD GOLD





## SLEEK



















Finish:











## SLEEK



















Finish:























## SLEEK



























### DEER











### DEER









PVD ROSE GOLD PVD Chocolate







### DEER

















## SUNFLOWER











## SUNFLOWER









Chrome









## SUNFLOWER



























### UNIMAX







#### Finish:









610MM/24 Inch













### UNIMAX







#### Finish:

























### UNIMAX









#### Finish:

























### GIR











#### GIR















## GIR

















#### PEARL















#### PEARL















#### PEARL

















### FLOWER







Finish:















#### FLOWER







Antique Two Tone



Finish:



Antique Two Tone







Finish:



#### FLOWER











Finish:









Finish:





### UNIGLOW











### UNIGLOW















### UNIGLOW































<u>Fini</u>