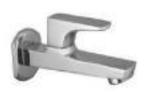

th Crutch
Only Arr. Tele. Shower



**S-CV2329**Upper Parts Kit For 3 Way
Diverter Concealed Shower
Mixer (Consisting Of Operating
Lever, L Key Flange With Seals)



**S-CV2330**Upper Parts Kit For 3 Way
Diverter Concealed Shower
Mixer (Consisting Of Operating
Lever, L Key Flange With Seals)



S-CV2331 Pillar Cock Without Base



S-CV2332 Pillar Cock With Base



**S-CV2333**Pillar Cock Swivel
With Base



**S-CV2334**Pillar Sensor (A.C./D.C.)



**S-CV2335**Pillar Sensor Extended (A.C./D.C.)



**S-CV2336**Pillar Sensor Flora
Type (A.C./D.C.)



**S-CV2337**Pillar Sensor Flora
Type Ext. Body (A.C./D.C.)



**S-CV2338**Pillar Sensor A.C/D.C Camel



**S-CV2339** Urinal Sensor (A.C./D.C.)



**S-CV2340**Sensor Tape White Suitable
For AFS 131 To AFS 137



**S-CV2341**Bib Cock With Flange



**S-CV2342**Bib Cock Long Body
With Flange



**S-CV2343**Bath Tub Spout
With Wall Flange



S-CV2344
Upper Part Kit For Flush Cock
25mm (Consisting Of Operating
Lever & Sleeve Adj. Flange With
Seal) Suitable For ALC 171 to 174



**S-CV2345**Waste Coupling Pop Up 3"
32mm Full Thread Heavy



**S-CV2346**Waste Coupling Pop Up 6"
32mm Full Thread Heavy



S-CV2347 Over Head Showers ABS 3" Round





S-CV2348
ABS Hand Shower



S-CV2349

OVER Head Shower Pressure

Adjustable ABS 2.5" Round



**S-CV2350**ABS Hand Shower
Pressure Adjustable



S-CV2351
Brass Body Jet Shower 120mm
Dia Round Concealed With Installation
Box & Rubit Cleaning System



**S-CV2352**Brass Body Jet Shower 30x120mm
Rectangular Concealed with
Ins. Box & Rubit Cleaning System



**S-CV2353**Brass Body Jet 50mm
Round 1