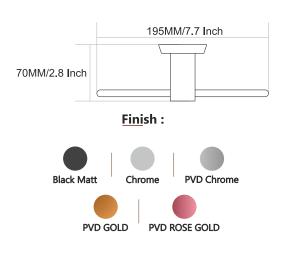

th PVD GOLD** 







## STYLA







### Finish:









### Finish:



BLACK With PVD GOLD

BLACK WITH PVD ROSE GOLD







### Finish:



BLACK With PVD GOLD





## SLEEK



















Finish:











## SLEEK



















Finish:























## SLEEK



























### DEER











### DEER









PVD ROSE GOLD PVD Chocolate







### DEER

















## SUNFLOWER











## SUNFLOWER









Chrome









## SUNFLOWER



























### UNIMAX







#### Finish:









610MM/24 Inch













### UNIMAX







#### Finish:

























### UNIMAX









#### Finish:

























### GIR











#### GIR















## GIR

















#### PEARL















#### PEARL















#### PEARL

















### FLOWER







Finish:















#### FLOWER







Antique Two Tone



Finish:



Antique Two Tone







Finish:



#### FLOWER











Finish:









Finish:





### UNIGLOW











### UNIGLOW















### UNIGLOW































<u>Fini</u>sh:











## SPECTRA























### SPECTRA















### SPECTRA

























#### SUPREME

















#### SUPREME

















#### SUPREME



















#### LEXO































#### Finish:











#### Finish:



























S-CV2300 Wall Mixer With Crutch Only Arr. Tele. Shower



**S-CV2301**S/L Wall Mixer With
Tele. Shower Arr. Only



**S-CV2302** S/L Wall Mixer Without Shower System