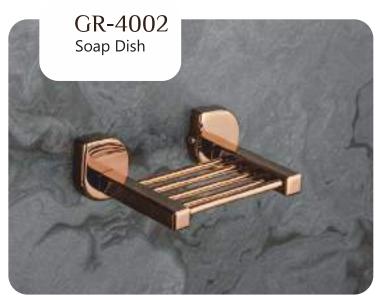

BLACK WITH PVD ROSE GOLD









**BLACK With PVD GOLD** 







## STYLA







### Finish:









### Finish:



BLACK With PVD GOLD

BLACK WITH PVD ROSE GOLD







### Finish:



BLACK With PVD GOLD





## SLEEK



















Finish:











## SLEEK



















Finish:























## SLEEK



























### DEER











### DEER









PVD ROSE GOLD PVD Chocolate







### DEER

















## SUNFLOWER











## SUNFLOWER









Chrome









## SUNFLOWER



























### UNIMAX







#### Finish:









610MM/24 Inch













### UNIMAX







#### Finish:

























### UNIMAX









#### Finish:

























### GIR











#### GIR















## GIR

















#### PEARL















#### PEARL















#### PEARL

















### FLOWER







Finish:















#### FLOWER







Antique Two Tone



Finish:



Antique Two Tone







Finish:



#### FLOWER











Finish:









Finish:





### UNIGLOW











### UNIGLOW















### UNIGLOW































<u>Fini</u>sh:











## SPECTRA























### SPECTRA















### SPECTRA

























#### SUPREME

















#### SUPREME

















#### SUPREME



















#### LEXO































#### Finish:











#### Finish:



























S-CV2300 Wall Mixer With Crutch Only Arr. Tele. Shower



**S-CV2301**S/L Wall Mixer With
Tele. Shower Arr. Only



**S