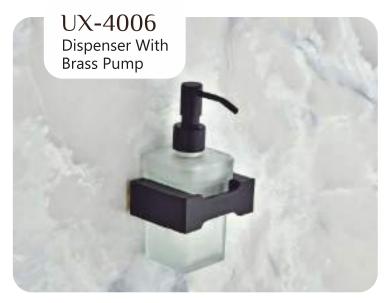

sh:









### Finish:



BLACK With PVD GOLD

















## STYLA













BLACK WITH PVD ROSE GOLD







## STYLA







BLACK WITH PVD ROSE GOLD









**BLACK With PVD GOLD** 







## STYLA







### Finish:









### Finish:



BLACK With PVD GOLD

BLACK WITH PVD ROSE GOLD







### Finish:



BLACK With PVD GOLD





## SLEEK



















Finish:











## SLEEK



















Finish:























## SLEEK



























### DEER











### DEER









PVD ROSE GOLD PVD Chocolate







### DEER

















## SUNFLOWER











## SUNFLOWER









Chrome









## SUNFLOWER



























### UNIMAX







#### Finish:









610MM/24 Inch













### UNIMAX







#### Finish:

























### UNIMAX









#### Finish:

























### GIR











#### GIR















## GIR

















#### PEARL















#### PEARL















#### PEARL

















### FLOWER







Finish:















#### FLOWER







Antique Two Tone



Finish:



Antique Two Tone







Finish:



#### FLOWER











Finish:









Finish:





### UNIGLOW











### UNIGLOW















### UNIGLOW































<u>Fini</u>sh:











## SPECTRA























### SPECTRA















### SPECTRA

























#### SUPREME

















#### SUPREME

















#### SUPREME



















#### LEXO































#### Finish:











#### Finish: