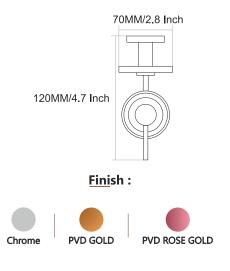

### FLOWER

Finish:

#### FLOWER

Antique Two Tone

Finish:

Antique Two Tone

Finish:

#### FLOWER

Finish:

Finish: