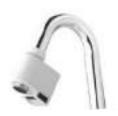

S-CV2331 Pillar Cock Without Base

S-CV2332 Pillar Cock With Base

**S-CV2333**Pillar Cock Swivel
With Base

**S-CV2334**Pillar Sensor (A.C./D.C.)

**S-CV2335**Pillar Sensor Extended (A.C./D.C.)

**S-CV2336**Pillar Sensor Flora
Type (A.C./D.C.)