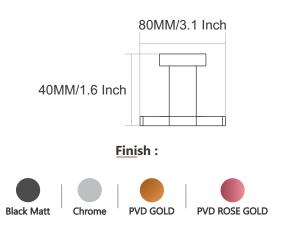

FLOWER











## SUNFLOWER









Chrome









## SUNFLOWER



























### UNIMAX







#### Finish:









610MM/24 Inch













### UNIMAX







#### Finish:

























### UNIMAX









#### Finish:

























### GIR











#### GIR















## GIR

















#### PEARL















#### PEARL















#### PEARL

















### FLOWER







Finish:















#### FLOWER







Antique Two Tone



Finish:



Antique Two Tone







Finish:



#### FLOWER











Finish:









Finish:





### UNIGLOW











### UNIGLOW















### UNIGLOW































<u>Fini</u>sh:











## SPECTRA























### SPECTRA















### SPECTRA

























#### SUPREME

















#### SUPREME

















#### SUPREME



















#### LEXO































#### Finish:











#### Finish:



























S-CV2300 Wall Mixer With Crutch Only Arr. Tele. Shower



**S-CV2301**S/L Wall Mixer With
Tele. Shower Arr. Only



**S-CV2302** S/L Wall Mixer Without Shower System



**S-CV2303**Wall Mixer With Crutch
Only Arr. Tele. Shower



**S-CV2304** S/L Wall Mixer With Tele. Shower Arr. Only



**S-CV2305**S/L Wall Mixer Without
Shower Systems



S-CV2306 Central Hole Basin Mixer W/O Pop Up With 450mm Long Braided Hoses



**S-CV2307**Sink Mixer With
Swinging Spout W/M



S-CV2308
Sink Mixer Swinging High
Arc Spout T/M With 450mm
Long Braided Hoses



**S-CV2309**Sink Mixer With Swin