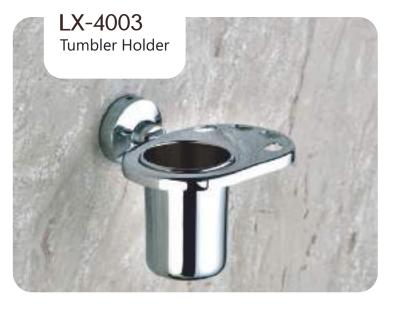

### UNIMAX









#### Finish:

























### GIR











#### GIR















## GIR

















#### PEARL















#### PEARL















#### PEARL

















### FLOWER







Finish:















#### FLOWER







Antique Two Tone



Finish:



Antique Two Tone







Finish:



#### FLOWER











Finish:









Finish:





### UNIGLOW











### UNIGLOW















### UNIGLOW































<u>Fini</u>sh:











## SPECTRA























### SPECTRA















### SPECTRA

























#### SUPREME

















#### SUPREME

















#### SUPREME



















#### LEXO































#### Finish:











#### Finish:



























S-CV2300 Wall Mixer With Crutch Only Arr. Tele. Shower



**S-CV2301**S/L Wall Mixer With
Tele. Shower Arr. Only



**S-CV2302** S/L Wall Mixer Without Shower System



**S-CV2303**Wall Mixer With Crutch
Only Arr. Tele. Shower



**S-CV2304** S/L Wall Mixer With Tele. Shower Arr. Only



**S-CV2305**S/L Wall Mixer Without
Shower Systems



S-CV2306 Central Hole Basin Mixer W/O Pop Up With 450mm Long Braided Hoses



**S-CV2307**Sink Mixer With
Swinging Spout W/M



S-CV2308
Sink Mixer Swinging High
Arc Spout T/M With 450mm
Long Braided Hoses



**S-CV2309**Sink Mixer With Swinging Extn. Spout W/M



**S-CV2310**Sink Mixer Swinging
High Arc Spout W/M



S-CV2311
Sink Mixer With Swinging
Extn. Spout T/M With 450mm
Long Braided Hoses





S-CV2312 Wall Mixer W/O Shower System