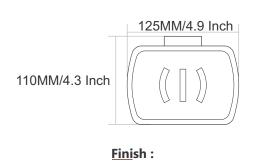

OWER











## SUNFLOWER









Chrome









## SUNFLOWER



























### UNIMAX







#### Finish:









610MM/24 Inch













### UNIMAX







#### Finish:

























### UNIMAX









#### Finish:

























### GIR











#### GIR















## GIR

















#### PEARL















#### PEARL















#### PEARL

















### FLOWER







Finish:















#### FLOWER







Antique Two Tone



Finish:



Antique Two Tone







Finish:



#### FLOWER











Finish:









Finish:





### UNIGLOW











### UNIGLOW















### UNIGLOW































<u>Fini</u>sh:











## SPECTRA























### SPECTRA















### SPECTRA

























#### SUPREME

















#### SUPREME

















#### SUPREME



















#### LEXO































#### Finish:











#### Finish:



























S-CV2300 Wall Mixer With Crutch Only Arr. Tele. Shower



**S-CV2301**S/L Wall Mixer With
Tele. Shower Arr. Only



**S-CV2302** S/L Wall Mixer Without Shower System



**S-CV2303**Wall Mixer With Crutch
Only Arr. Tele. Shower



**S-CV2304** S/L Wall Mixer With Tele. Shower Arr. Only



**S-CV2305**S/L Wall Mixer Without
Shower Systems



S-CV2306 Central Hole Basin Mixer W/O Pop Up With 450mm Long Braided Hoses



**S-CV2307**Sink Mixer With
Swinging Spout W/M



S-CV2308
Sink Mixer Swinging High
Arc Spout T/M With 450mm
Long Braided Hoses



**S-CV2309**Sink Mixer With Swingi