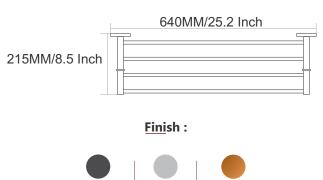

Chrome









## SUNFLOWER



























### UNIMAX







#### Finish:









610MM/24 Inch













### UNIMAX







#### Finish:

























### UNIMAX









#### Finish:

























### GIR











#### GIR















## GIR

















#### PEARL















#### PEARL















#### PEARL

















### FLOWER







Finish:















#### FLOWER







Antique Two Tone



Finish:



Antique Two Tone







Finish:



#### FLOWER











Finish:









Finish:





### UNIGLOW











### UNIGLOW















### UNIGLOW































<u>Fini</u>sh:











## SPECTRA























### SPECTRA















### SPECTRA

























#### SUPREME

















#### SUPREME

















#### SUPREME



















#### LEXO































#### Finish:











#### Finish:



























S-CV2300 Wall Mixer With Crutch Only Arr. Tele. Shower



**S-CV2301**S/L Wall Mixer With
Tele. Shower Arr. Only



**S-CV2302** S/L Wall Mixer Without Shower System



**S-CV2303**Wall Mixer With Crutch
Only Arr. Tele. Shower



**S-CV2304** S/L Wall Mixer With Tele. Shower Arr. Only



**S-CV2305**S/L Wall Mixer Without
Shower Systems



S-CV2306 Central Hole Basin Mixer W/O Pop Up With 450mm Long Braided Hoses



**S-CV2307**Sink Mixer With
Swinging Spout W/M



S-CV2308
Sink Mixer Swinging High
Arc Spout T/M With 450mm
Long Braided Hoses



**S-CV2309**Sink Mixer With Swinging Extn. Spout W/M



**S-CV2310**Si