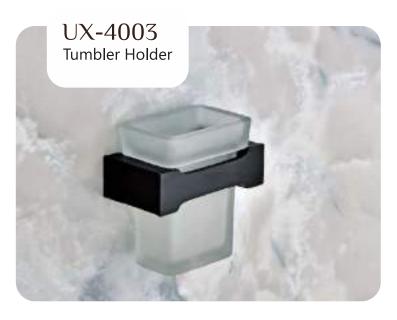

## STYLA













BLACK WITH PVD ROSE GOLD







## STYLA







BLACK WITH PVD ROSE GOLD









**BLACK With PVD GOLD** 







## STYLA







### Finish:









### Finish:



BLACK With PVD GOLD

BLACK WITH PVD ROSE GOLD







### Finish:



BLACK With PVD GOLD





## SLEEK



















Finish:











## SLEEK



















Finish:























## SLEEK



























### DEER











### DEER









PVD ROSE GOLD PVD Chocolate







### DEER

















## SUNFLOWER











## SUNFLOWER









Chrome









## SUNFLOWER



























### UNIMAX







#### Finish:









610MM/24 Inch













### UNIMAX







#### Finish:

























### UNIMAX









#### Finish:

























### GIR











#### GIR















## GIR

















#### PEARL















#### PEARL















#### PEARL

















### FLOWER







Finish:















#### FLOWER







Antique Two Tone



Finish:



Antique Two Tone







Finish:



#### FLOWER











Finish:









Finish:





### UNIGLOW











### UNIGLOW















### UNIGLOW































<u>Fini</u>sh:











## SPECTRA























### SPECTRA















### SPECTRA

























#### SUPREME

















#### SUPREME

















#### SUPREME



















#### LEXO































#### Finish:











#### Finish:



























S-CV2300 Wall Mixer With Crutch Only Arr. Tele