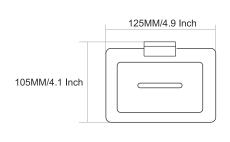

Finish:

























## BUTTERFLY







### Finish:













Finish:



## BUTTERFLY







Finish:





### Finish:



PVD ROSE GOLD









## BUTTERFLY







Finish:





### Finish:













### DAWN

















BLACK WITH PVD ROSE GOLD







**BLACK With PVD GOLD** 











### Finish:









### Finish:



BLACK With PVD GOLD

















## STYLA













BLACK WITH PVD ROSE GOLD







## STYLA







BLACK WITH PVD ROSE GOLD









**BLACK With PVD GOLD** 







## STYLA







### Finish:









### Finish:



BLACK With PVD GOLD

BLACK WITH PVD ROSE GOLD







### Finish:



BLACK With PVD GOLD





## SLEEK



















Finish:











## SLEEK



















Finish:























## SLEEK



























### DEER











### DEER









PVD ROSE GOLD PVD Chocolate







### DEER

















## SUNFLOWER











## SUNFLOWER









Chrome









## SUNFLOWER



























### UNIMAX







#### Finish:









610MM/24 Inch













### UNIMAX







#### Finish:

























### UNIMAX









#### Finish:

























### GIR











#### GIR















## GIR

















#### PEARL















#### PEARL















#### PEARL

















### FLOWER







Finish:















#### FLOWER







Antique Two Tone



Finish:



Antique Two Tone







Finish:



#### FLOWER











Finish:









Finish:





### UNIGLOW











### UNIGLOW















### UNIGLOW