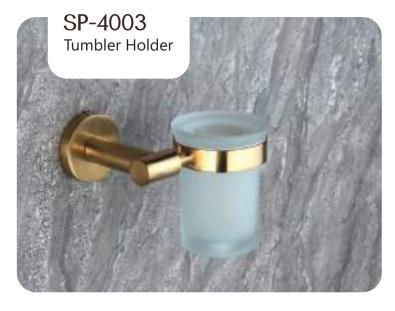

#### Finish:









610MM/24 Inch













### UNIMAX







#### Finish:

























### UNIMAX









#### Finish:

























### GIR











#### GIR















## GIR

















#### PEARL















#### PEARL















#### PEARL

















### FLOWER







Finish:















#### FLOWER







Antique Two Tone



Finish:



Antique Two Tone







Finish:



#### FLOWER











Finish:









Finish:





### UNIGLOW











### UNIGLOW















### UNIGLOW































<u>Fini</u>sh:











## SPECTRA























### SPECTRA















### SPECTRA

























#### SUPREME

















#### SUPREME

















#### SUPREME



















#### LEXO































#### Finish:











#### Finish:



























S-CV2300 Wall Mixer With Crutch Only Arr. Tele. Shower



**S-CV2301**S/L Wall Mixer With
Tele. Shower Arr. Only



**S-CV2302** S/L Wall Mixer Without Shower System



**S-CV2303**Wall Mixer With Crutch
Only Arr. Tele. Shower



**S-CV2304** S/L Wall Mixer With Tele. Shower Arr. Only



**S-CV2305**S/L Wall Mixer Without
Shower Systems



S-CV2306 Central Hole Basin Mixer W/O Pop Up With 450mm Long Braided Hoses



**S-CV2307**Sink Mixer With
Swinging Spout W/M



S-CV2308
Sink Mixer Swinging High
Arc Spout T/M With 450mm
Long Braided Hoses



**S-CV2309**Sink Mixer With Swinging Extn. Spout W/M



**S-CV2310**Sink Mixer Swinging
High Arc Spout W/M



S-CV2311
Sink Mixer With Swi