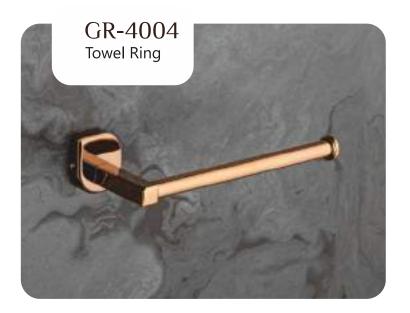

ROSE GOLD







## STYLA







BLACK WITH PVD ROSE GOLD









**BLACK With PVD GOLD** 







## STYLA







### Finish:









### Finish:



BLACK With PVD GOLD

BLACK WITH PVD ROSE GOLD







### Finish:



BLACK With PVD GOLD





## SLEEK



















Finish:











## SLEEK



















Finish:























## SLEEK



























### DEER











### DEER









PVD ROSE GOLD PVD Chocolate







### DEER

















## SUNFLOWER











## SUNFLOWER









Chrome









## SUNFLOWER



























### UNIMAX







#### Finish:









610MM/24 Inch













### UNIMAX







#### Finish:

























### UNIMAX









#### Finish:

























### GIR











#### GIR















## GIR

















#### PEARL















#### PEARL















#### PEARL

















### FLOWER







Finish:















#### FLOWER







Antique Two Tone



Finish:



Antique Two Tone







Finish:



#### FLOWER











Finish:









Finish:





### UNIGLOW











### UNIGLOW















### UNIGLOW































<u>Fini</u>sh:











## SPECTRA























### SPECTRA















### SPECTRA

























#### SUPREME

















#### SUPREME

















#### SUPREME



















#### LEXO































#### Finish:











#### Finish:



























S-CV2300 Wall Mixer With Crutch Only Arr. Tele. Shower



**S-CV2301**S/L Wall Mixer With
T