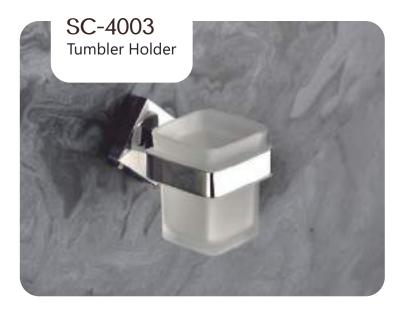

## SUNFLOWER









Chrome









## SUNFLOWER



























### UNIMAX







#### Finish:









610MM/24 Inch













### UNIMAX







#### Finish:

























### UNIMAX









#### Finish:

























### GIR











#### GIR















## GIR

















#### PEARL















#### PEARL















#### PEARL

















### FLOWER







Finish:















#### FLOWER







Antique Two Tone



Finish:



Antique Two Tone







Finish:



#### FLOWER











Finish:









Finish:





### UNIGLOW











### UNIGLOW















### UNIGLOW































<u>Fini</u>sh:











## SPECTRA























### SPECTRA















### SPECTRA

























#### SUPREME

















#### SUPREME

















#### SUPREME



















#### LEXO































#### Finish:











#### Finish:



























S-CV2300 Wall Mixer With Crutch Only Arr. Tele. Shower



**S-CV2301**S/L Wall Mixer With
Tele. Shower Arr. Only



**S-CV2302** S/L Wall Mixer Without Shower System



**S-CV2303**Wall Mixer With Crutch
Only Arr. Tele. Shower



**S-CV2304** S/L Wall Mixer With Tele. Shower Arr. Only



**S-CV2305**S/L Wall Mixer Without
Shower Systems



S-CV2306 Central Hole Basin Mixer W/O Pop Up With 450mm Long Braided Hoses



**S-CV2307**Sink Mixer With
Swinging Spout W/M



S-CV2308
Sink Mixer Swinging High
Arc Spout T/M With 450mm
Long Braided Hoses



**S-CV2309**Sink Mixer With Swinging Extn. Spo