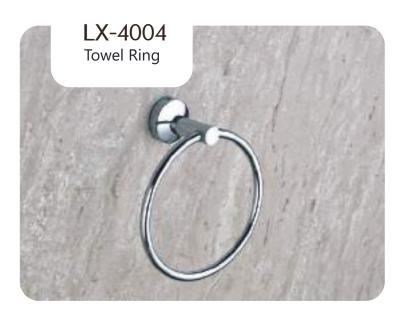

610MM/24 Inch













### UNIMAX







#### Finish:

























### UNIMAX









#### Finish:

























### GIR











#### GIR















## GIR

















#### PEARL















#### PEARL















#### PEARL

















### FLOWER







Finish:















#### FLOWER







Antique Two Tone



Finish:



Antique Two Tone







Finish:



#### FLOWER











Finish:









Finish:





### UNIGLOW











### UNIGLOW















### UNIGLOW































<u>Fini</u>sh:











## SPECTRA























### SPECTRA















### SPECTRA

























#### SUPREME

















#### SUPREME

















#### SUPREME



















#### LEXO































#### Finish:











#### Finish:



























S-CV2300 Wall Mixer With Crutch Only Arr. Tele. Shower



**S-CV2301**S/L Wall Mixer With
Tele. Shower Arr. Only



**S-CV2302** S/L Wall Mixer Without Shower System



**S-CV2303**Wall Mixer With Crutch
Only Arr. Tele. Shower



**S-CV2304** S/L Wall Mixer With Tele. Shower Arr. Only



**S-CV2305**S/L Wall Mixer Without
Shower Systems



S-CV2306 Central Hole Basin Mixer W/O Pop Up With 450mm Long Braided Hoses



**S-CV2307**Sink Mixer With
Swinging Spout W/M



S-CV2308
Sink Mixer Swinging High
Arc Spout T/M With 450mm
Long Braided Hoses



**S-CV2309**Sink Mixer With Swinging Extn. Spout W/M



**S-CV2310**Sink Mixer Swinging
High Arc Spout W/M



S-CV2311
Sink Mixer With Swinging
Extn. Spout T/M With 45