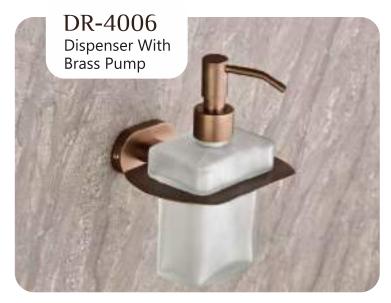

Finish:



## BUTTERFLY







Finish:





### Finish:



PVD ROSE GOLD









## BUTTERFLY







Finish:





### Finish:













### DAWN

















BLACK WITH PVD ROSE GOLD







**BLACK With PVD GOLD** 











### Finish:









### Finish:



BLACK With PVD GOLD

















## STYLA













BLACK WITH PVD ROSE GOLD







## STYLA







BLACK WITH PVD ROSE GOLD









**BLACK With PVD GOLD** 







## STYLA







### Finish:









### Finish:



BLACK With PVD GOLD

BLACK WITH PVD ROSE GOLD







### Finish:



BLACK With PVD GOLD





## SLEEK



















Finish:











## SLEEK



















Finish:























## SLEEK



























### DEER











### DEER









PVD ROSE GOLD PVD Chocolate







### DEER

















## SUNFLOWER











## SUNFLOWER









Chrome









## SUNFLOWER



























### UNIMAX







#### Finish:









610MM/24 Inch













### UNIMAX







#### Finish:

























### UNIMAX









#### Finish:

























### GIR











#### GIR















## GIR

















#### PEARL















#### PEARL















#### PEARL

















### FLOWER







Finish:















#### FLOWER







Antique Two Tone



Finish:



Antique Two Tone







Finish:



#### FLOWER











Finish:









Finish:





### UNIGLOW











### UNIGLOW















### UNIGLOW































<u>Fini</u>sh:











## SPECTRA























### SPEC