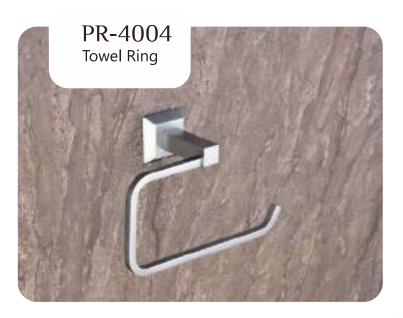

With PVD GOLD** 







## STYLA







### Finish:









### Finish:



BLACK With PVD GOLD

BLACK WITH PVD ROSE GOLD







### Finish:



BLACK With PVD GOLD





## SLEEK



















Finish:











## SLEEK



















Finish:























## SLEEK



























### DEER











### DEER









PVD ROSE GOLD PVD Chocolate







### DEER

















## SUNFLOWER











## SUNFLOWER









Chrome









## SUNFLOWER



























### UNIMAX







#### Finish:









610MM/24 Inch













### UNIMAX







#### Finish:

























### UNIMAX









#### Finish:

























### GIR











#### GIR















## GIR

















#### PEARL















#### PEARL















#### PEARL

















### FLOWER







Finish:















#### FLOWER







Antique Two Tone



Finish:



Antique Two Tone







Finish:



#### FLOWER











Finish:









Finish:





### UNIGLOW











### UNIGLOW















### UNIGLOW































<u>Fini</u>sh:











## SPECTRA























### SPECTRA















### SPECTRA

























#### SUPREME

















#### SUPREME

















#### SUPREME



















#### LEXO































#### Finish:











#### Finish:



























S-CV2300 Wall Mixer With Crutch Only Arr. Tele. Shower



**S-CV2301**S/L Wall Mixer With
Tele. Shower Arr. Only



**S-CV2302** S/L Wall Mixer Without Shower System