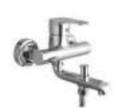

#### Finish:

S-CV2300 Wall Mixer With Crutch Only Arr. Tele. Shower

**S-CV2301**S/L Wall Mixer With
Tele. Shower Arr. Only

**S-CV2302** S/L Wall Mixer Without Shower System

**S-CV2303**Wall Mixer With Crutch
Only Arr. Tele. Shower

**S-CV2304** S/L Wall Mixer With Tele. Shower Arr. Only

**S-CV2305**S/L Wall Mixer Without
Shower Systems

S-CV2306 Central Hole Basin Mixer W/O Pop Up With 450mm Long Braided Hoses

**S-CV2307**Sink Mixer With
Swinging Spout W/M