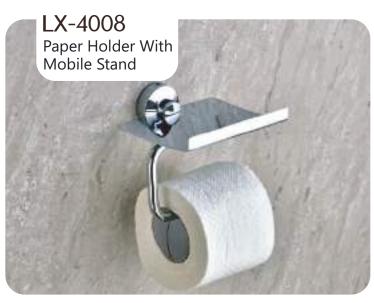

/24 Inch













### UNIMAX







#### Finish:

























### UNIMAX









#### Finish:

























### GIR











#### GIR















## GIR

















#### PEARL















#### PEARL















#### PEARL

















### FLOWER







Finish:















#### FLOWER







Antique Two Tone



Finish:



Antique Two Tone







Finish:



#### FLOWER











Finish:









Finish:





### UNIGLOW











### UNIGLOW















### UNIGLOW































<u>Fini</u>sh:











## SPECTRA























### SPECTRA















### SPECTRA

























#### SUPREME

















#### SUPREME

















#### SUPREME



















#### LEXO































#### Finish:











#### Finish:



























S-CV2300 Wall Mixer With Crutch Only Arr. Tele. Shower



**S-CV2301**S/L Wall Mixer With
Tele. Shower Arr. Only



**S-CV2302** S/L Wall Mixer Without Shower System



**S-CV2303**Wall Mixer With Crutch
Only Arr. Tele. Shower



**S-CV2304** S/L Wall Mixer With Tele. Shower Arr. Only



**S-CV2305**S/L Wall Mixer Without
Shower Systems



S-CV2306 Central Hole Basin Mixer W/O Pop Up With 450mm Long Braided Hoses



**S-CV2307**Sink Mixer With
Swinging Spout W/M



S-CV2308
Sink Mixer Swinging High
Arc Spout T/M With 450mm
Long Braided Hoses



**S-CV2309**Sink Mixer With Swinging Extn. Spout W/M



**S-CV2310**Sink Mixer Swinging
High Arc Spout W/M



S-CV2311
Sink Mixer With Swinging
Extn. Spout T/M With 450mm
Lo