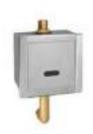

S-CV2331 Pillar Cock Without Base

S-CV2332 Pillar Cock With Base

**S-CV2333**Pillar Cock Swivel
With Base

**S-CV2334**Pillar Sensor (A.C./D.C.)

**S-CV2335**Pillar Sensor Extended (A.C./D.C.)

**S-CV2336**Pillar Sensor Flora
Type (A.C./D.C.)

**S-CV2337**Pillar Sensor Flora
Type Ext. Body (A.C./D.C.)

**S-CV2338**Pillar Sensor A.C/D.C Camel

**S-CV2339** Urinal Sensor (A.C./D.C.)

**S-CV2340**Sensor Tape White Suitable
For AFS 131 To AFS 137

**S-CV2341**Bib Cock With Flange