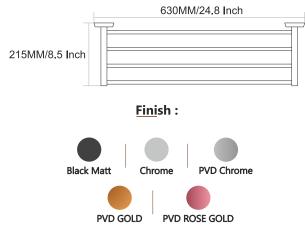

E GOLD









**BLACK With PVD GOLD** 







## STYLA







### Finish:









### Finish:



BLACK With PVD GOLD

BLACK WITH PVD ROSE GOLD







### Finish:



BLACK With PVD GOLD





## SLEEK



















Finish:











## SLEEK



















Finish:























## SLEEK



























### DEER











### DEER









PVD ROSE GOLD PVD Chocolate







### DEER

















## SUNFLOWER











## SUNFLOWER









Chrome









## SUNFLOWER



























### UNIMAX







#### Finish:









610MM/24 Inch













### UNIMAX







#### Finish:

























### UNIMAX









#### Finish:

























### GIR











#### GIR















## GIR

















#### PEARL















#### PEARL















#### PEARL

















### FLOWER







Finish:















#### FLOWER







Antique Two Tone



Finish:



Antique Two Tone







Finish:



#### FLOWER











Finish:









Finish:





### UNIGLOW











### UNIGLOW















### UNIGLOW































<u>Fini</u>sh:











## SPECTRA























### SPECTRA















### SPECTRA

























#### SUPREME

















#### SUPREME

















#### SUPREME



















#### LEXO































#### Finish:











#### Finish:



























S-CV2300 Wall Mixer With Crutch Only Arr. Tele. Shower



**S-CV2301**S/L Wall Mixer With
Tele. Shower Arr. Only



**S-CV2302** S/L Wall Mixer