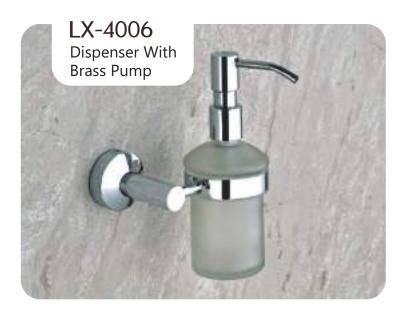

4 Inch













### UNIMAX







#### Finish:

























### UNIMAX









#### Finish:

























### GIR











#### GIR















## GIR

















#### PEARL















#### PEARL















#### PEARL

















### FLOWER







Finish:















#### FLOWER







Antique Two Tone



Finish:



Antique Two Tone







Finish:



#### FLOWER











Finish:









Finish:





### UNIGLOW











### UNIGLOW















### UNIGLOW































<u>Fini</u>sh:











## SPECTRA























### SPECTRA















### SPECTRA

























#### SUPREME

















#### SUPREME

















#### SUPREME



















#### LEXO































#### Finish:











#### Finish:



























S-CV2300 Wall Mixer With Crutch Only Arr. Tele. Shower



**S-CV2301**S/L Wall Mixer With
Tele. Shower Arr. Only



**S-CV2302** S/L Wall Mixer Without Shower System



**S-CV2303**Wall Mixer With Crutch
Only Arr. Tele. Shower



**S-CV2304** S/L Wall Mixer With Tele. Shower Arr. Only



**S-CV2305**S/L Wall Mixer Without
Shower Systems



S-CV2306 Central Hole Basin Mixer W/O Pop Up With 450mm Long Braided Hoses



**S-CV2307**Sink Mixer With
Swinging Spout W/M



S-CV2308
Sink Mixer Swinging High
Arc Spout T/M With 450mm
Long Braided Hoses



**S-CV2309**Sink Mixer With Swinging Extn. Spout W/M



**S-CV2310**Sink Mixer Swinging
High Arc Spout W/M



S-CV2311
Sink Mixer With Swinging
Extn. Spout T/M With 450mm
Long