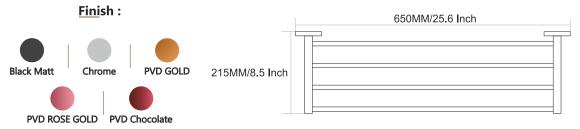

## BUTTERFLY







### Finish:













Finish:



## BUTTERFLY







Finish:





### Finish:



PVD ROSE GOLD









## BUTTERFLY







Finish:





### Finish:













### DAWN

















BLACK WITH PVD ROSE GOLD







**BLACK With PVD GOLD** 











### Finish:









### Finish:



BLACK With PVD GOLD

















## STYLA













BLACK WITH PVD ROSE GOLD







## STYLA







BLACK WITH PVD ROSE GOLD









**BLACK With PVD GOLD** 







## STYLA







### Finish:









### Finish:



BLACK With PVD GOLD

BLACK WITH PVD ROSE GOLD







### Finish:



BLACK With PVD GOLD





## SLEEK



















Finish:











## SLEEK



















Finish:























## SLEEK



























### DEER











### DEER









PVD ROSE GOLD PVD Chocolate







### DEER

















## SUNFLOWER











## SUNFLOWER









Chrome









## SUNFLOWER



























### UNIMAX







#### Finish:









610MM/24 Inch













### UNIMAX







#### Finish:

























### UNIMAX









#### Finish:

























### GIR











#### GIR















## GIR

















#### PEARL















#### PEARL















#### PEARL

















### FLOWER







Finish:















#### FLOWER







Antique Two Tone



Finish:



Antique Two Tone







Finish:



#### FLOWER











Finish:









Finish:





### UNIGLOW











### UNIGLOW















### UNIGLOW































<u>Fini</u>sh