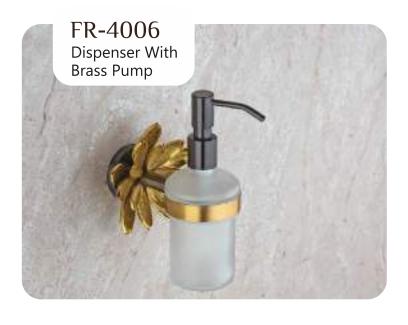

### FLOWER

Finish:

#### FLOWER

Antique Two Tone

Finish:

Antique Two Tone

Finish:

#### FLOWER

Finish:

Finish: