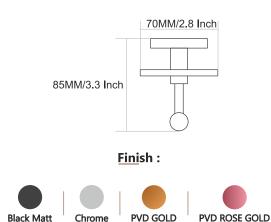

### Finish:













### DAWN

















BLACK WITH PVD ROSE GOLD







**BLACK With PVD GOLD** 











### Finish:









### Finish:



BLACK With PVD GOLD

















## STYLA













BLACK WITH PVD ROSE GOLD







## STYLA







BLACK WITH PVD ROSE GOLD









**BLACK With PVD GOLD** 







## STYLA







### Finish:









### Finish:



BLACK With PVD GOLD

BLACK WITH PVD ROSE GOLD







### Finish:



BLACK With PVD GOLD





## SLEEK



















Finish:











## SLEEK



















Finish:























## SLEEK



























### DEER











### DEER









PVD ROSE GOLD PVD Chocolate







### DEER

















## SUNFLOWER











## SUNFLOWER









Chrome









## SUNFLOWER



























### UNIMAX







#### Finish:









610MM/24 Inch













### UNIMAX







#### Finish:

























### UNIMAX









#### Finish:

























### GIR











#### GIR















## GIR

















#### PEARL















#### PEARL















#### PEARL

















### FLOWER







Finish:















#### FLOWER







Antique Two Tone



Finish:



Antique Two Tone







Finish:



#### FLOWER











Finish:









Finish:





### UNIGLOW











### UNIGLOW















### UNIGLOW































<u>Fini</u>sh:











## SPECTRA























### SPECTRA















### SPECTRA

























#### SUPREME

















#### SUPREME